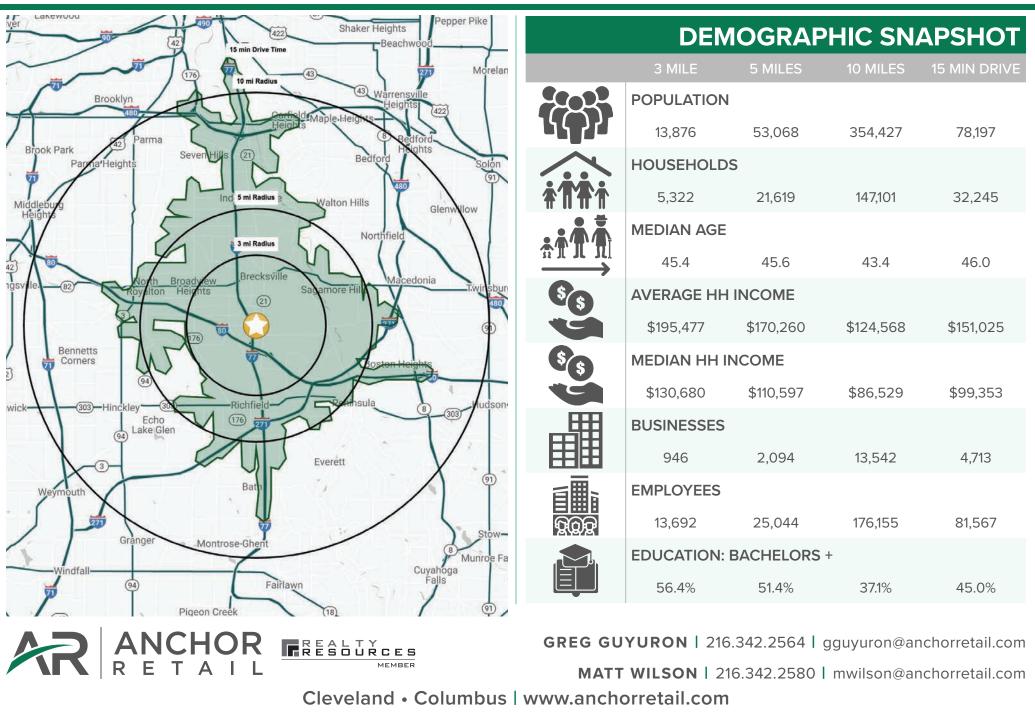

#### **HIGHLIGHTS**

- Unique 2.3 Acre Commercial outparcel opportunity
- Opposite the new 600,000 SF Sherwin WIlliams R&D headquaters complex, including 900 employees, and planned Valor Acres mixed use project (under construction)
- Valor Acres will contain approximately 200,000 SF Class A office space, 150,000 SF of retail and restaurant space, 200

luxury residential units, and a planned 120-unit luxury hotel

- Superior demographics, with an average HHI of \$151,025 within the primary trade area
- Close proximity to brand new freeway interchange (I-77 & Miller Road)