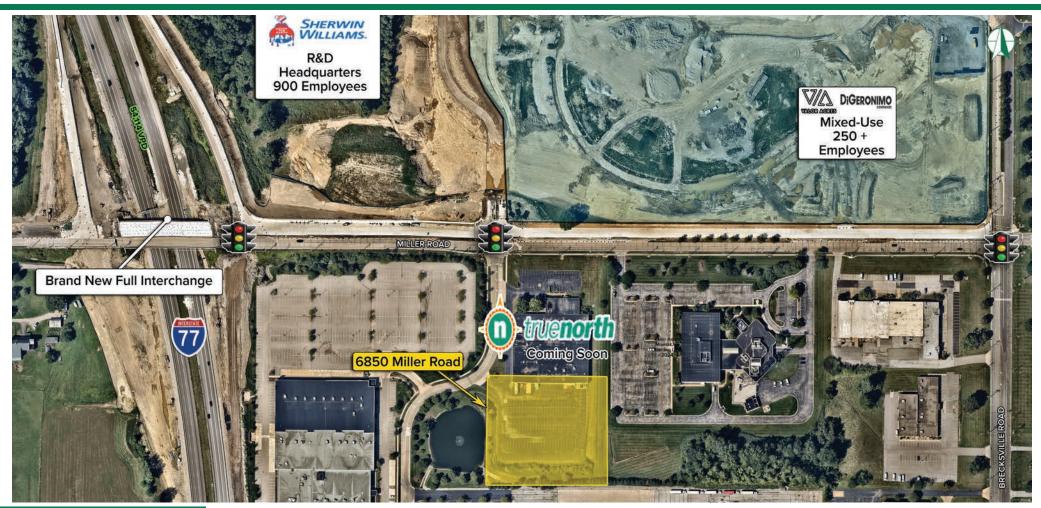

#### **HIGHLIGHTS**

- Unique 2.3 Acre Commercial outparcel opportunity
- Opposite the new 600,000 SF Sherwin WIlliams R&D headquaters complex, including 900 employees, and planned Valor Acres mixed use project (under construction)
- Valor Acres will contain approximately 200,000 SF Class A office space, 150,000 SF of retail and restaurant space, 200

luxury residential units, and a planned 120-unit luxury hotel

- Superior demographics, with an average HHI of \$151,025 within the primary trade area
- Close proximity to brand new freeway interchange (I-77 & Miller Road)

### 2.347 ACRES 6850 Miller Road | Brecksville, Ohio 44141

GREG GUYURON | 216.342.2564 | gguyuron@anchorretail.com MATT WILSON | 216.342.2580 | mwilson@anchorretail.com