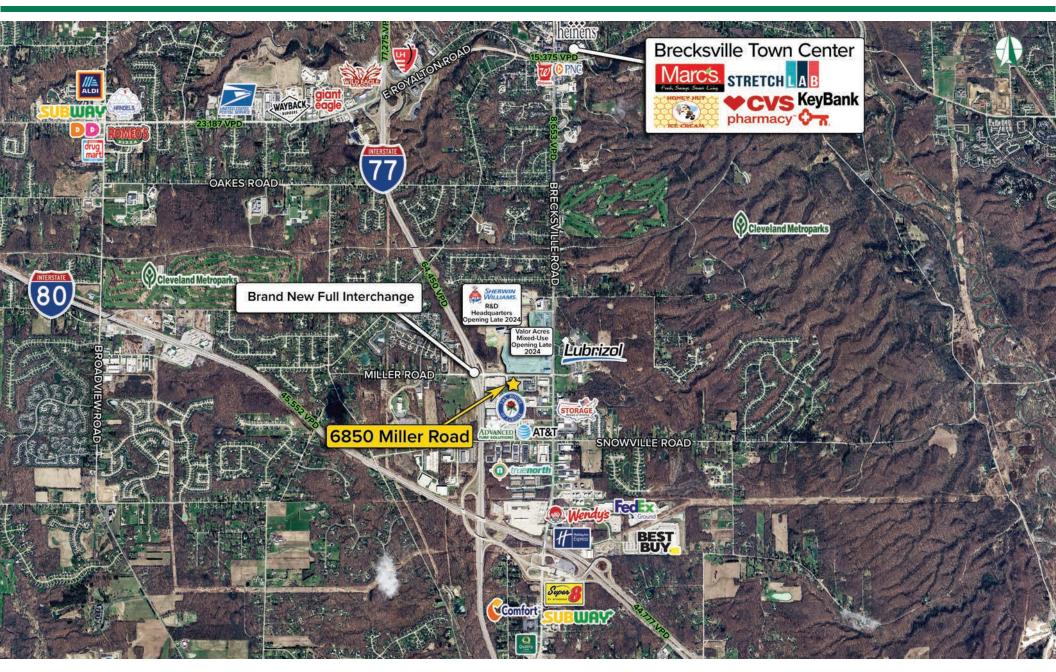

#### **HIGHLIGHTS**

- Unique 2.3 Acre Commercial outparcel opportunity
- Opposite the new 600,000 SF Sherwin WIlliams R&D headquaters complex, including 900 employees, and planned Valor Acres mixed use project (under construction)
- Valor Acres will contain approximately 200,000 SF Class A office space, 150,000 SF of retail and restaurant space, 200

luxury residential units, and a planned 120-unit luxury hotel

- Superior demographics, with an average HHI of \$151,025 within the primary trade area
- Close proximity to brand new freeway interchange (I-77 & Miller Road)

### 2.347 ACRES 6850 Miller Road | Brecksville, Ohio 44141

GREG GUYURON | 216.342.2564 | gguyuron@anchorretail.com MATT WILSON | 216.342.2580 | mwilson@anchorretail.com