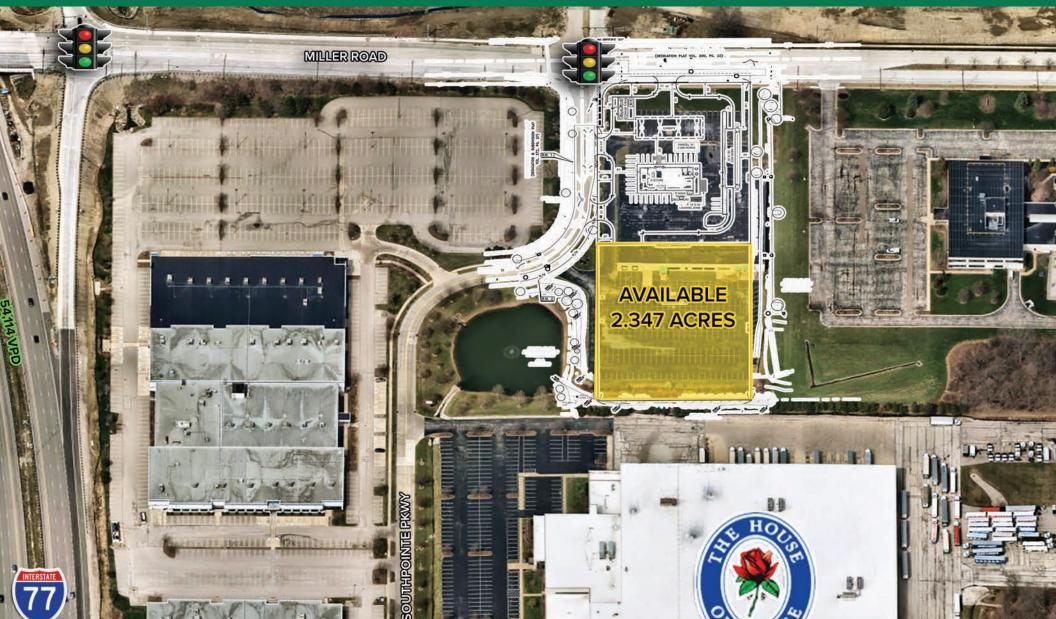

### 2.347 ACRES 6850 Miller Road | Brecksville, Ohio 44141

GREG GUYURON | 216.342.2564 | gguyuron@anchorretail.com MATT WILSON | 216.342.2580 | mwilson@anchorretail.com