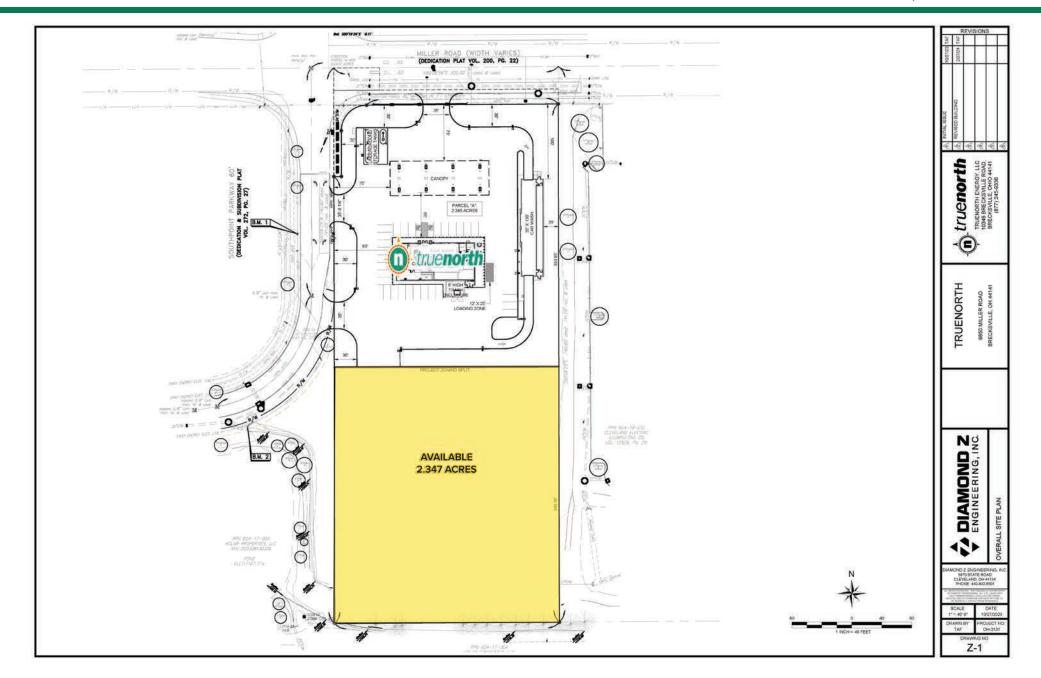

#### 2.347 ACRES 6850 Miller Road | Brecksville, Ohio 44141

The information submitted herein is not guaranteed. Although obtained from reliable resources, it is subject to errors, omissions, prior sale and withdrawal from the market without notice. Anchor Cleveland, LLC DBA Anchor Retail, and its agents, associates, and employees make no guarantee, warranty, or representation of the property. All images contained here in are the property of Anchor Cleveland, LLC DBA Anchor Retail, and shall not be duplicated or reproduced without express written consent of Anchor Cleveland, LLC DBA Anchor Retail. © 2024