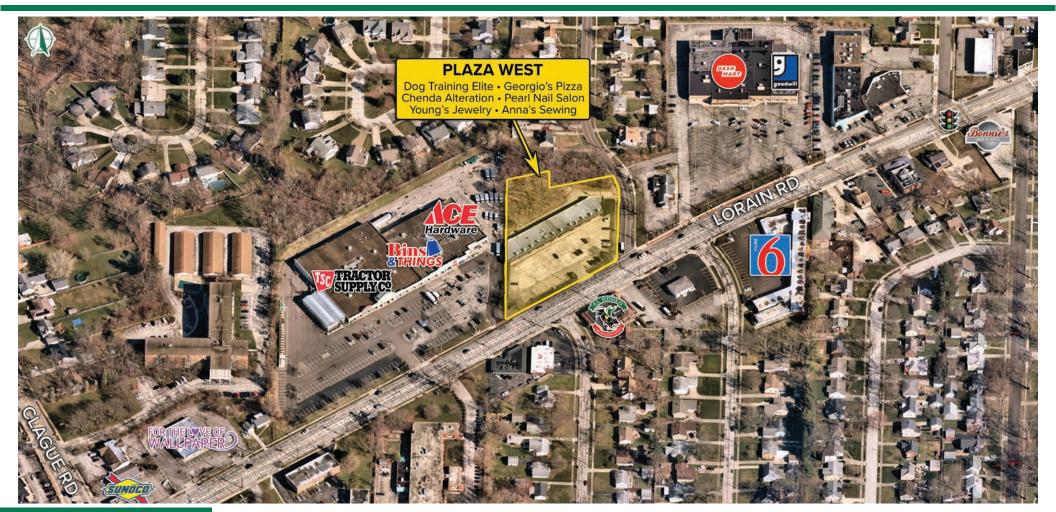

PLAZA WEST Retail Space for Lease

23130-23150 Lorain Road North Olmsted, Ohio 44070 23130-23150 Lorain Road | North Olmsted, Ohio 44070



#### **HIGHLIGHTS**

- Available Units:
  - 1,000 SF
  - 1,250 SF

Can be combined for 2,750 SF

• 1,500 SF J





- Excellent visibility with monument signage opportunity
- Located in a densely populated area just minutes from I-480 and Great Northern Mall
- Now Open: Dog Training Elite

## **AVAILABLE FOR LEASE**

# **PLAZA WEST**

23130-23150 Lorain Road | North Olmsted, Ohio 44070







## **AVAILABLE FOR LEASE**

## **PLAZA WEST**

23130-23150 Lorain Road | North Olmsted, Ohio 44070







## **AVAILABLE FOR LEASE**

### PLAZA WEST

23130-23150 Lorain Road | North Olmsted, Ohio 44070



| DEMOGRAPHIC SNAPSHOT |                        |           |           |              |
|----------------------|------------------------|-----------|-----------|--------------|
|