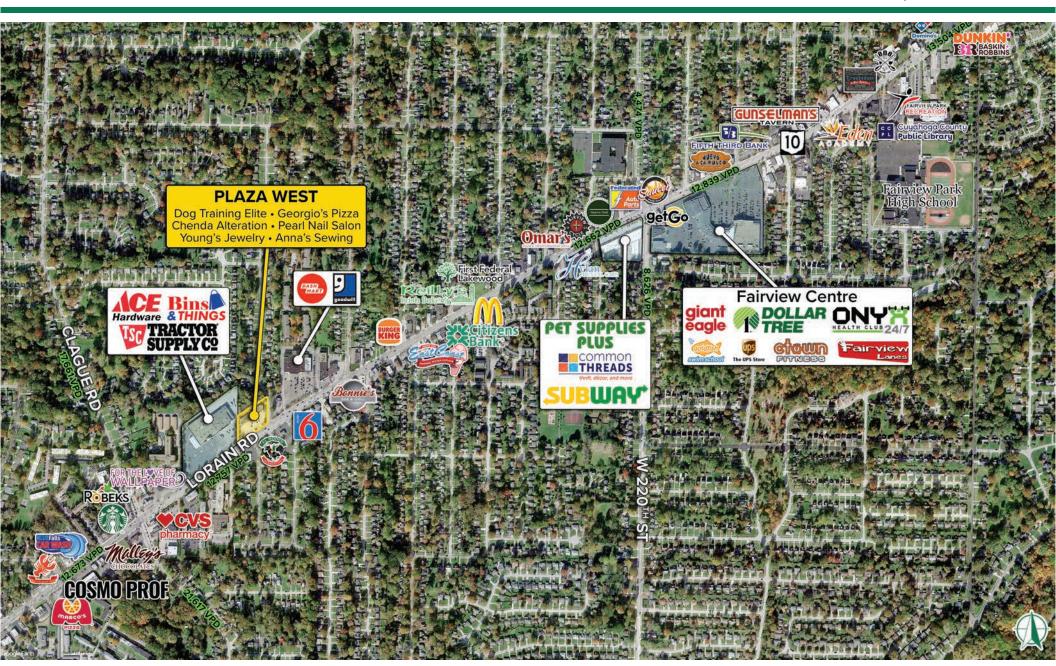

PLAZA WEST Retail Space for Lease

23130-23150 Lorain Road North Olmsted, Ohio 44070 23130-23150 Lorain Road | North Olmsted, Ohio 44070



#### **HIGHLIGHTS**

- Available Units:
  - 1,000 SF
  - 1,250 SF

Can be combined for 2,750 SF

• 1,500 SF J





- Excellent visibility with monument signage opportunity
- Located in a densely populated area just minutes from I-480 and Great Northern Mall
- Now Open: Dog Training Elite

## **AVAILABLE FOR LEASE**

# **PLAZA WEST**

23130-23150 Lorain Road | North Olmsted, Ohio 44070







## **AVAILABLE FOR LEASE**

## **PLAZA WEST**

23130-23150 Lorain Road | North Olmsted, Ohio 44070







## **AVAILABLE FOR LEASE**

### PLAZA WEST

23130-23150 Lorain Road | North Olmsted, Ohio 44070



| DEMOGRAPHIC SNAPSHOT |                        |           |           |              |
|----------------------|------------------------|-----------|-----------|--------------|
|                      | 1 MILE                 | 3 MILES   | 5 MILES   | 15 MIN DRIVE |
|                      | POPULATION             |           |           |              |
| 14 72                | 14,186                 | 73,837    | 207,519   | 211,314      |
|                      | HOUSEHOLDS             |           |           |              |
| <b>†17</b> †         | 5,995                  | 32,53