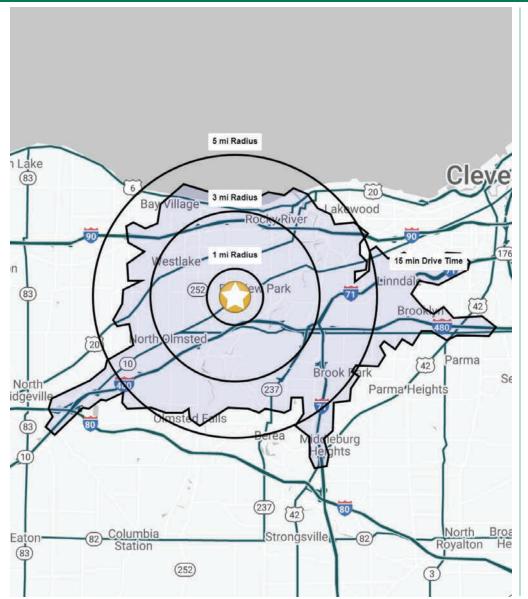

### PLAZA WEST

23130-23150 Lorain Road | North Olmsted, Ohio 44070

| DEMOGRAPHIC SNAPSHOT |                        |           |           |              |
|----------------------|------------------------|-----------|-----------|--------------|
|                      | 1 MILE                 | 3 MILES   | 5 MILES   | 15 MIN DRIVE |
|                      | POPULATION             |           |           |              |
| 14 72                | 14,186                 | 73,837    | 207,519   | 211,314      |
|                      | HOUSEHOLDS             |           |           |              |
| <b>†17</b> †         | 5,995                  | 32,537    | 91,240    | 93,035       |
|                      | MEDIAN AGE             |           |           |              |
|                      | 41.9                   | 44.0      | 41.9      | 42.1         |
| \$(\$)               | AVERAGE HH INCOME      |           |           |              |
| 13                   | \$121,891              | \$129,128 | \$120,985 | \$112,834    |
| \$(\$)               | MEDIAN HH INCOME       |           |           |              |
|                      | \$84,239               | \$86,184  | \$84,033  | \$78,002     |
|                      | BUSINESSES             |           |           |              |
| 田田                   | 341                    | 3,242     | 8,632     | 8,273        |
| 自用品                  | EMPLOYEES              |           |           |              |
| <u>=1::1:</u>        | 2,300                  | 34,115    | 99,022    | 98,590       |
|                      | EDUCATION: BACHELORS + |           |           |              |
|                      | 38.3%                  | 43.2%     | 42.5%     | 37.5%        |