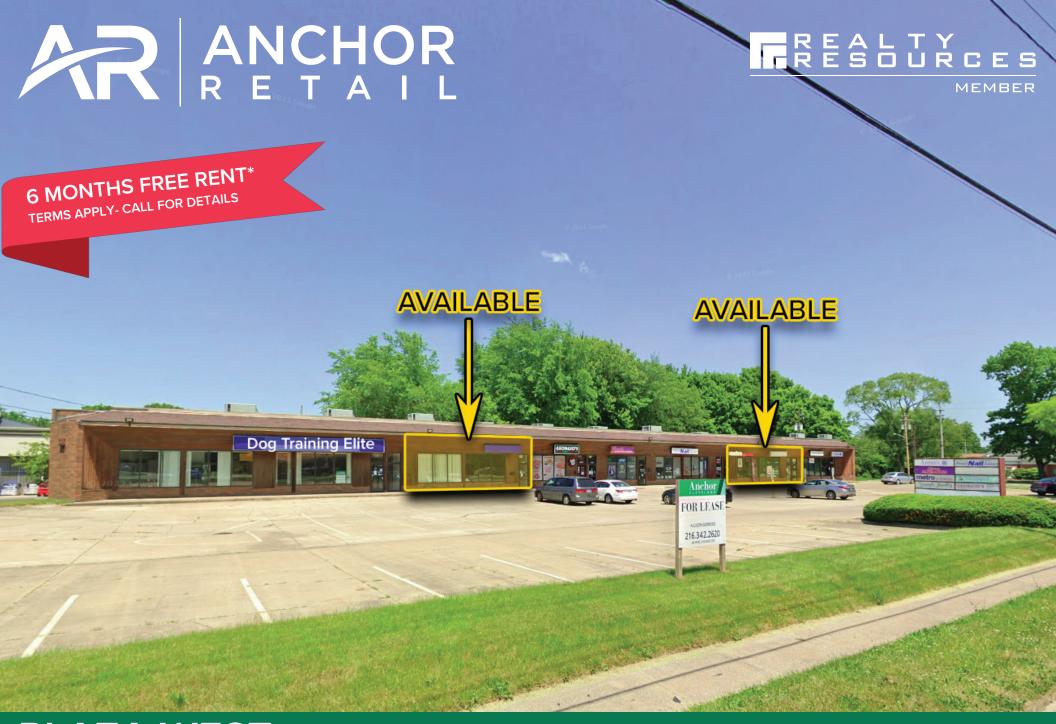

#### **HIGHLIGHTS**

- Available Units:
  - 1,000 SF
  - 1,250 SF

Can be combined for 2,750 SF

• 1,500 SF J

- Excellent visibility with monument signage opportunity
- Located in a densely populated area just minutes from I-480 and Great Northern Mall
- Now Open: Dog Training Elite

## **AVAILABLE FOR LEASE**