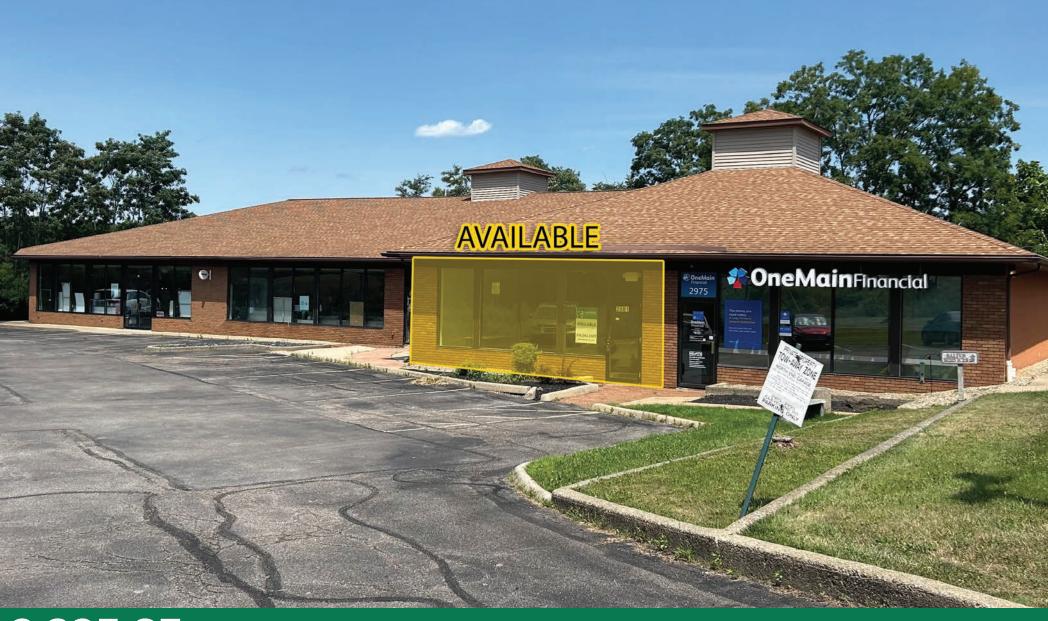

2,325 SF AVAILABLE

2981 Cleveland Road Wooster, Ohio 44691

## FOR LEASE

2,325 SF

## **HIGHLIGHTS**

- 2,325 SF available
- Great location, situated at the interchange of SR 83 and SR 3, offering excellent visibility and convenient access
- Nearby retailers include: Walmart, Lowes, Kohl's, Best Buy, and many more
- Located two (2) miles north of the College of Wooster (2,000 students and staff)
- Excellent pylon signage available

2,325 SF