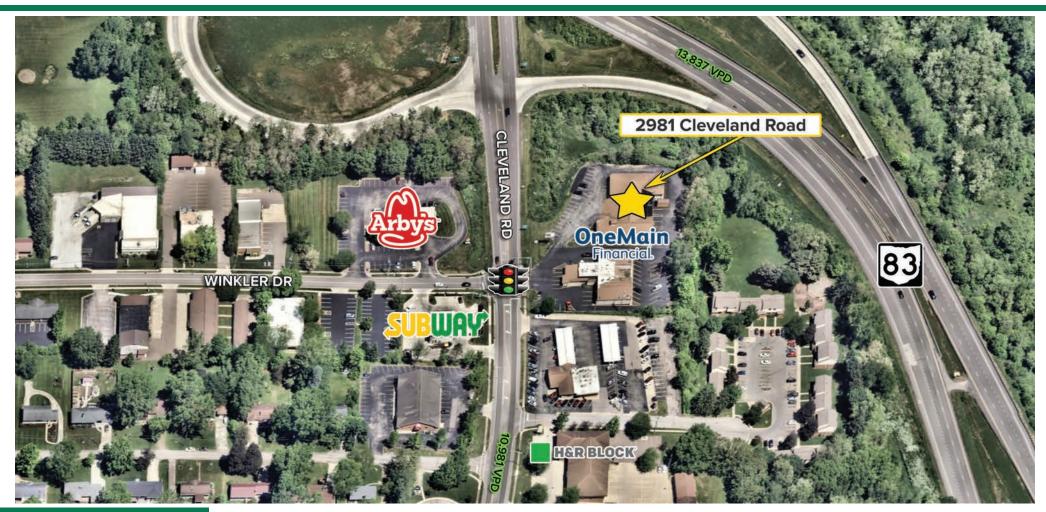

## **HIGHLIGHTS**

- 2,325 SF available
- Great location, situated at the interchange of SR 83 and SR 3, offering excellent visibility and convenient access
- Nearby retailers include: Walmart, Lowes, Kohl's, Best Buy, and many more
- Located two (2) miles north of the College of Wooster (2,000 students and staff)
- Excellent pylon signage available