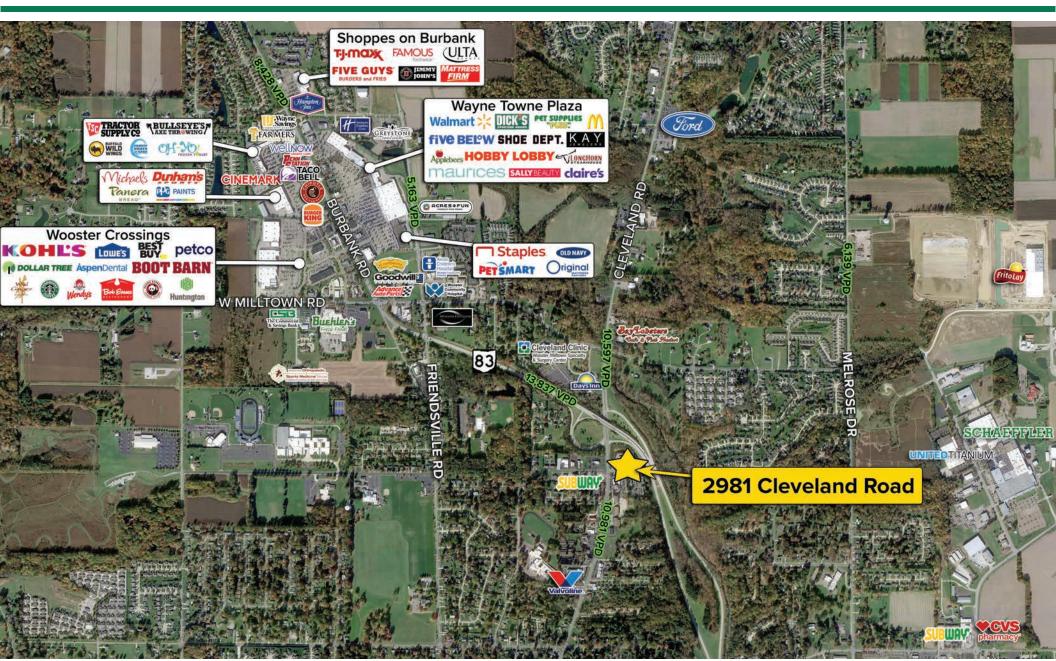

## **HIGHLIGHTS**

- 2,325 SF available
- Great location, situated at the interchange of SR 83 and SR 3, offering excellent visibility and convenient access
- Nearby retailers include: Walmart, Lowes, Kohl's, Best Buy, and many more
- Located two (2) miles north of the College of Wooster (2,000 students and staff)
- Excellent pylon signage available