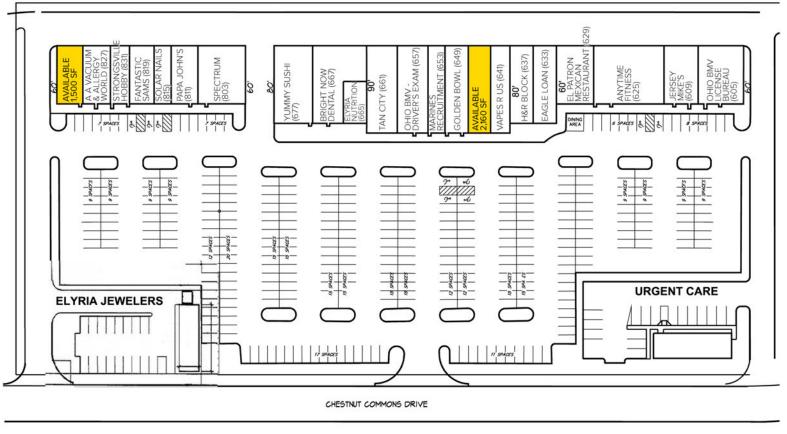

#### **HIGHLIGHTS**

- Two (2) spaces available:
  - 1,500 SF endcap unit (currently occupied DO NOT DISTURB TENANT)
  - 2,160 SF inline retail space available 01/01/2025
- Shadow-anchored by Walmart off SR 57 & Chestnut Ridge Road
- Excellent visibility with monument signage opportunity and ample parking
- ▶ Join Anytime Fitness, Papa Johns, T-Mobile, Bright Now Dental, El Patron Mexican Restaurant, Wasabi, Walk-In Urgent Care, EJR Jewelers, and more
- Nearby major retailers include Discount Drug Mart, PetCo, Dollar Tree, Kay Jewelers, Sleep Outfitters, Verizon, and more

609-831 Chestnut Commons Drive | Elyria, Ohio 44035

| TENANT                          | SF    |
|---------------------------------|-------|
| AVAILABLE - Currently Occupied  | 1,500 |
| A A Vacuum & Allergy<br>World   | 1,440 |
| Strongsville Hobby              | 1,440 |
| Fantastic Sams                  | 1,440 |
| Solar Nails                     | 1,440 |
| Papa Johns                      | 1,620 |
| Spectrum                        | 2,760 |
| Yummy Sushi                     | 1,900 |
| Bright Now Dental               | 4,493 |
| Elyria Nutrition                | 1,300 |
| Tan City                        | 2,160 |
| Ohio BMV - Driver Exam          | 2,161 |
| Marine Recruiting               | 1,440 |
| Golden Bowl                     | 2,160 |
| AVAILABLE                       | 2,160 |
| Vapes R Us                      | 2,160 |
| H & R Block                     | 2,000 |
| Eagle Loan                      | 2,080 |
| El Patron Mexican<br>Restaurant | 2,880 |
| Anytime Fitness                 | 4,560 |
| Jersey Mike's                   | 1,200 |
| Ohio BMV - License Bureau       | 2,850 |