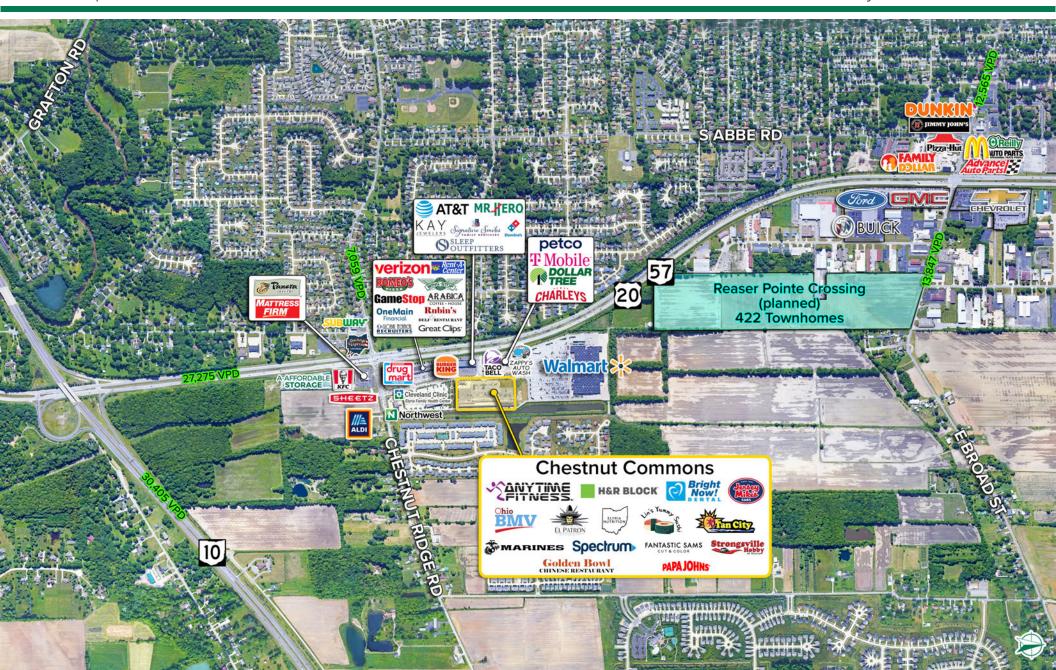

#### **HIGHLIGHTS**

- Two (2) spaces available:
  - 1,500 SF endcap unit (currently occupied DO NOT DISTURB TENANT)
  - 2,160 SF inline retail space available 01/01/2025
- Shadow-anchored by Walmart off SR 57 & Chestnut Ridge Road
- Excellent visibility with monument signage opportunity and ample parking
- ▶ Join Anytime Fitness, Papa Johns, T-Mobile, Bright Now Dental, El Patron Mexican Restaurant, Wasabi, Walk-In Urgent Care, EJR Jewelers, and more
- Nearby major retailers include Discount Drug Mart, PetCo, Dollar Tree, Kay Jewelers, Sleep Outfitters, Verizon, and more