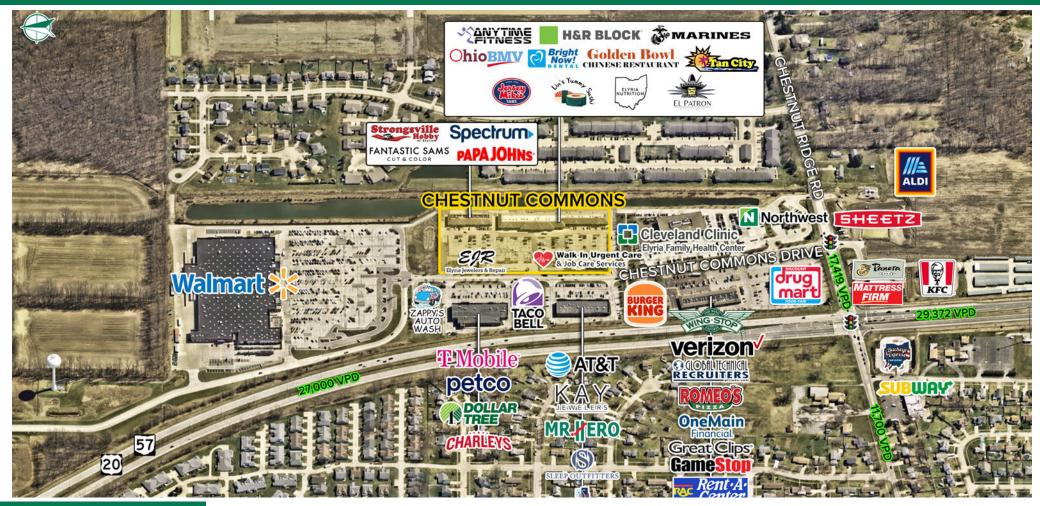

#### **HIGHLIGHTS**

- Two (2) spaces available:
  - 1,500 SF endcap unit (currently occupied DO NOT DISTURB TENANT)
  - 2,160 SF inline retail space available 01/01/2025
- Shadow-anchored by Walmart off SR 57 & Chestnut Ridge Road
- Excellent visibility with monument signage opportunity and ample parking
- ▶ Join Anytime Fitness, Papa Johns, T-Mobile, Bright Now Dental, El Patron Mexican Restaurant, Wasabi, Walk-In Urgent Care, EJR Jewelers, and more
- Nearby major retailers include Discount Drug Mart, PetCo, Dollar Tree, Kay Jewelers, Sleep Outfitters, Verizon, and more