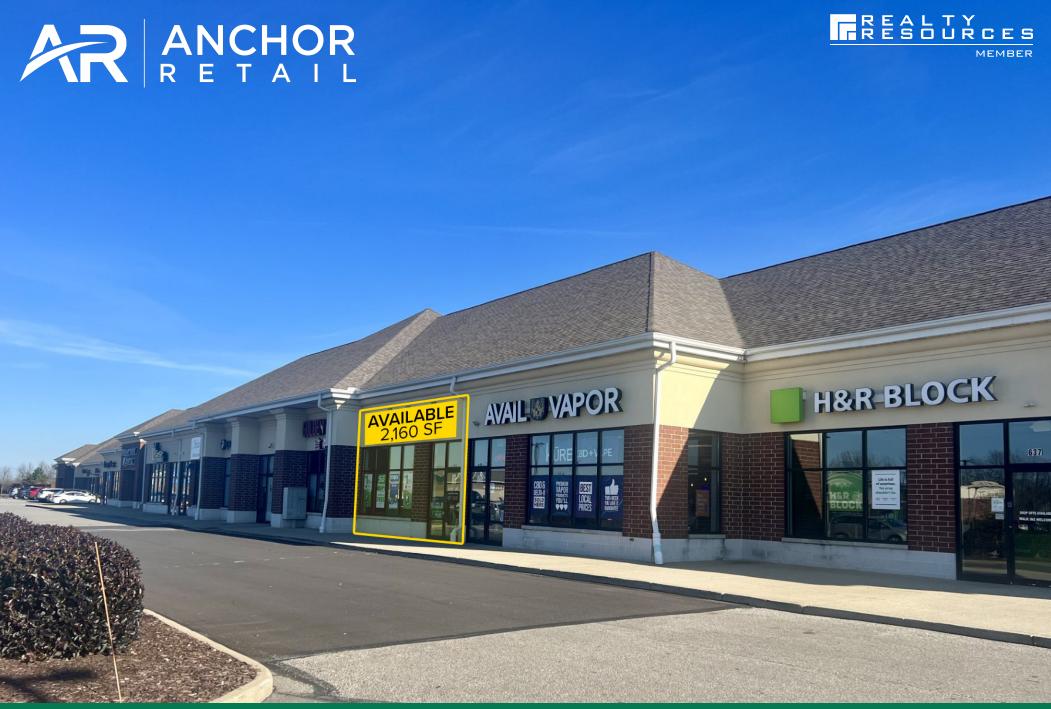

CHESTNUT COMMONS

609-831 Chestnut Commons Drive Elyria, Ohio 44035

Retail Space

609-831 Chestnut Commons Drive | Elyria, Ohio 44035

#### **HIGHLIGHTS**

- Two (2) spaces available:
  - 1,500 SF endcap unit (currently occupied DO NOT DISTURB TENANT)
  - 2,160 SF inline retail space available 01/01/2025
- Shadow-anchored by Walmart off SR 57 & Chestnut Ridge Road
- Excellent visibility with monument signage opportunity and ample parking
- ▶ Join Anytime Fitness, Papa Johns, T-Mobile, Bright Now Dental, El Patron Mexican Restaurant, Wasabi, Walk-In Urgent Care, EJR Jewelers, and more
- Nearby major retailers include Discount Drug Mart, PetCo, Dollar Tree, Kay Jewelers, Sleep Outfitters, Verizon, and more