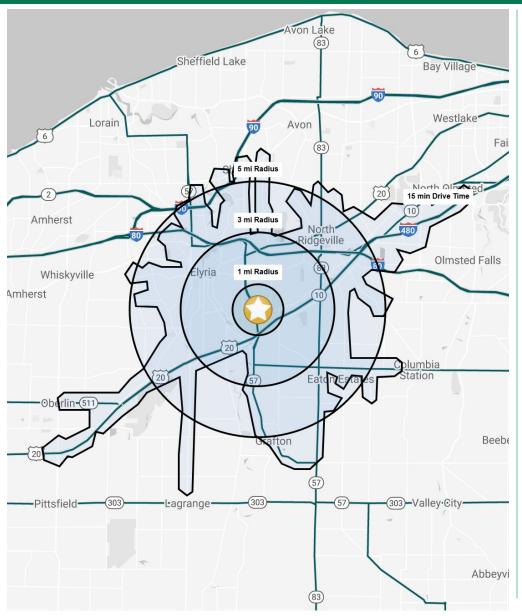

## **CHESTNUT COMMONS**

609-831 Chestnut Commons Drive | Elyria, Ohio 44035

|              | DEM                    | OGRAPI   | HIC SN   | APSHOT       |  |
|--------------|------------------------|----------|----------|--------------|--|
|              | 1 MILE                 | 3 MILES  | 5 MILES  | 15 MIN DRIVE |  |
|              | POPULATION             |          |          |              |  |
| 14 77        | 7,043                  | 44,398   | 93,856   | 104,396      |  |
|              | HOUSEHOLDS             |          |          |              |  |
| <b>†17</b> † | 3,022                  | 18,998   | 39,456   | 44,031       |  |
|              | MEDIAN AGE             |          |          |              |  |
|              | 44.9                   | 40.8     | 41.5     | 42.0         |  |
| \$ (\$)      | AVERAGE HH INCOME      |          |          |              |  |
| 13           | \$96,508               | \$80,955 | \$88,648 | \$90,159     |  |
| \$ (\$)      | MEDIAN HH INCOME       |          |          |              |  |
| 15           | \$74,823               | \$63,267 | \$69,453 | \$70,398     |  |
|              | BUSINESSES             |          |          |              |  |
|              | 141                    | 1,332    | 2,439    | 3,143        |  |
| <b>a</b>     | EMPLOYEES              |          |          |              |  |
| <u> </u>     | 1,130                  | 16,083   | 31,382   | 37,118       |  |
|              | EDUCATION: BACHELORS + |          |          |              |  |
|              | 30.2%                  | 21.5%    | 22.9%    | 23.8%        |  |