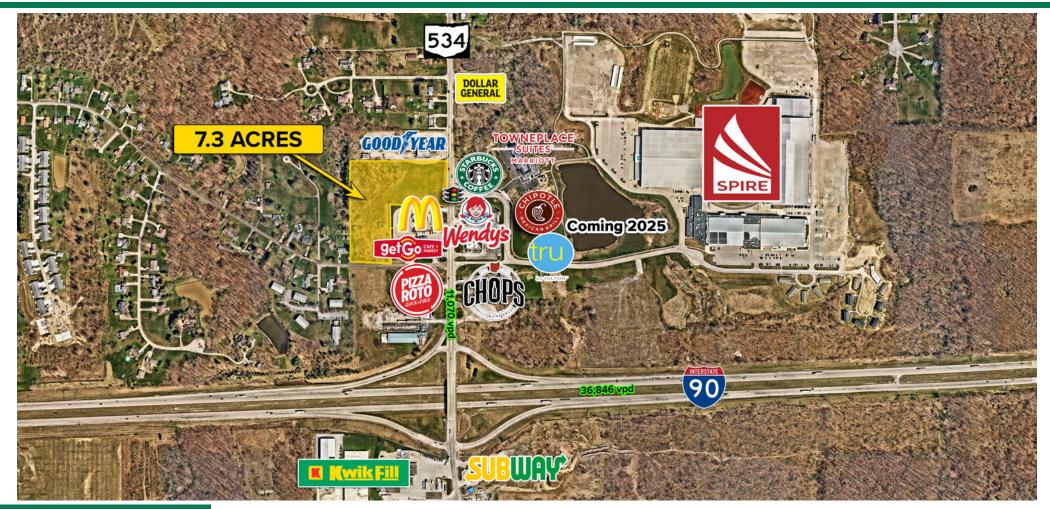

## **AVAILABLE FOR SALE**

# 7.3 Acres in Geneva

State Route 534 | Harpersfield, Ohio 44041