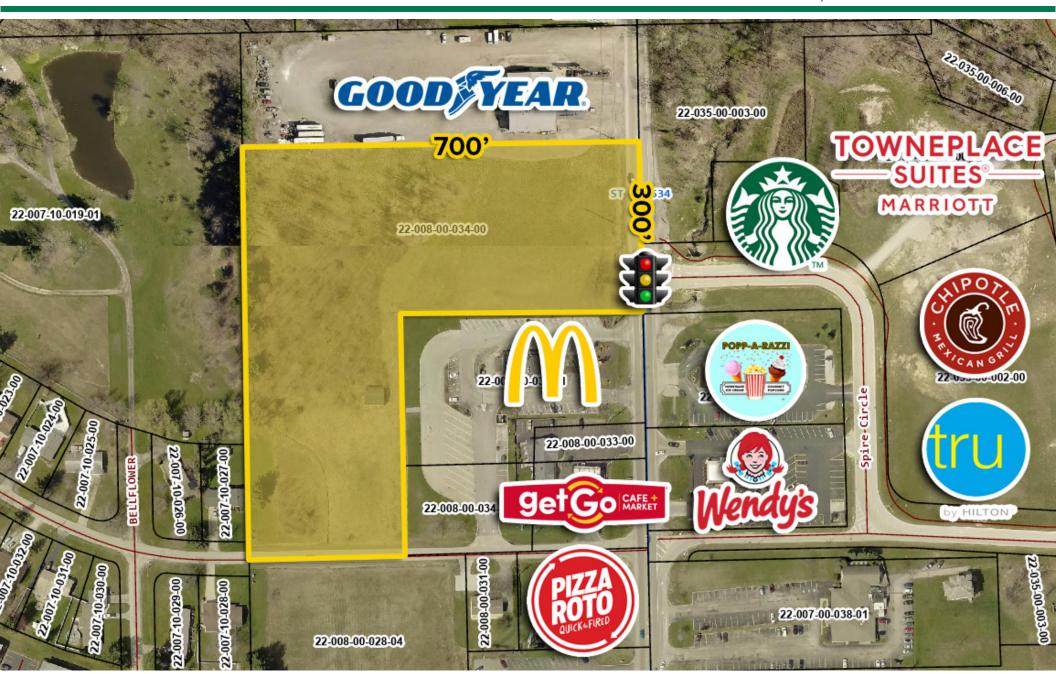

#### **HIGHLIGHTS**

- 7.3 acre commercially zoned parcel
- ► Fully approved signalized access to be shared with main entrance into Spire Institute
- ▶ 1,000 feet from the I-90 highway interchange

- Directly opposite new Starbucks, new Towneplace Suites, and planned Chipotle and Tru by Hilton hotel (both opening fall 2025).
- Spire Institute is one of the largest athletic trainings facilities in America, encompassing over 800 acres, with over 750,000 sf of indoor training space. Spire attracts over 1.5 million visitors annually.