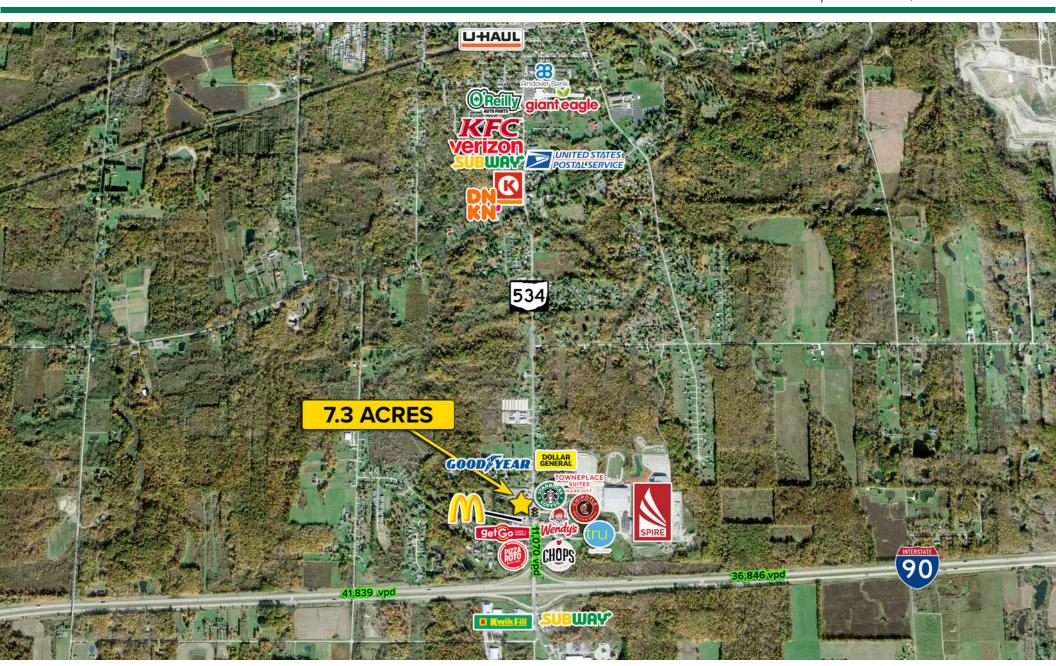

## 7.3 Acres in Geneva

State Route 534 | Harpersfield, Ohio 44041

### **AVAILABLE FOR SALE**