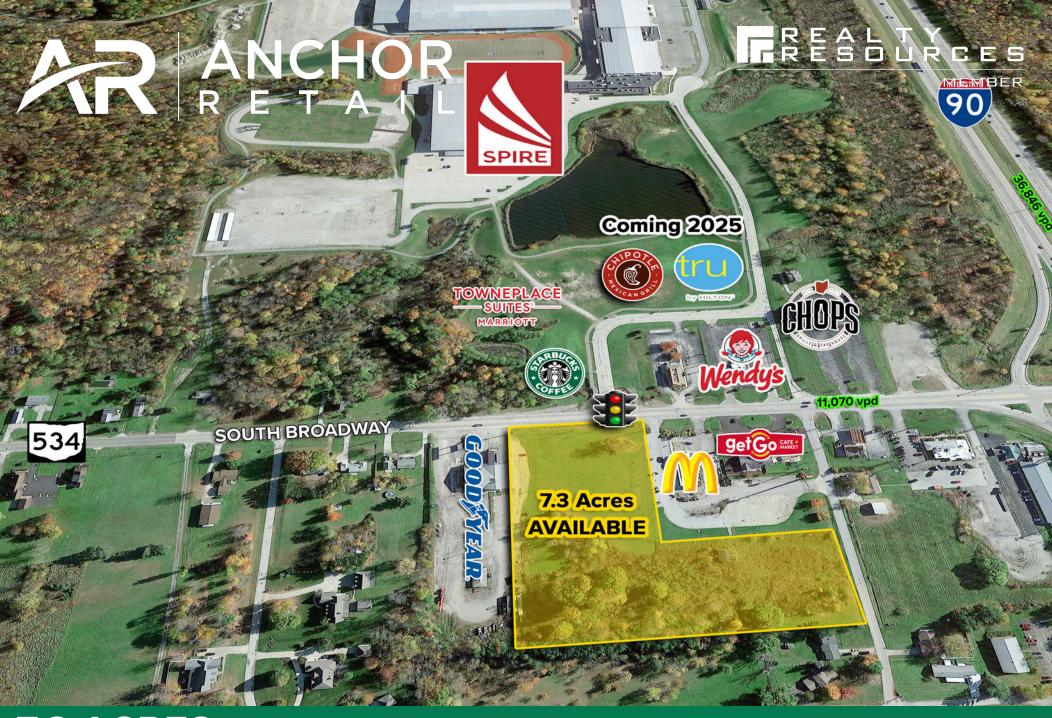

**7.3 ACRES** 

State Route 534 Harpersfield, Ohio 44041

## 7.3 Acres in Geneva

State Route 534 | Harpersfield, Ohio 44041

#### **HIGHLIGHTS**

- 7.3 acre commercially zoned parcel
- ► Fully approved signalized access to be shared with main entrance into Spire Institute
- ▶ 1,000 feet from the I-90 highway interchange

- Directly opposite new Starbucks, new Towneplace Suites, and planned Chipotle and Tru by Hilton hotel (both opening fall 2025).
- Spire Institute is one of the largest athletic trainings facilities in America, encompassing over 800 acres, with over 750,000 sf of indoor training space. Spire attracts over 1.5 million visitors annually.