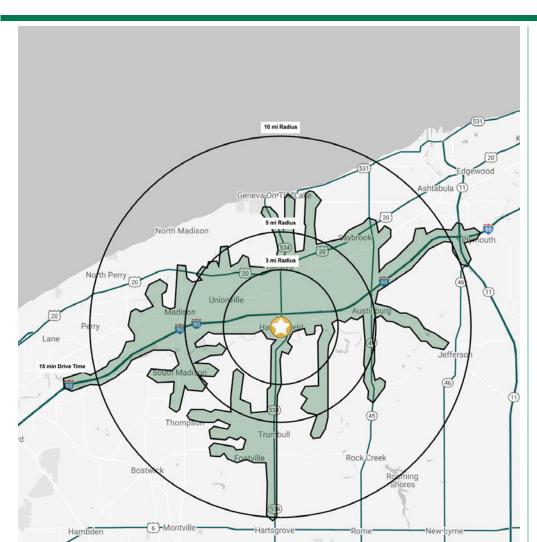

#### **7.3 Acres in Geneva** State Route 534 | Harpersfield, Ohio 44041

| 3 MILE 5 MILES 10 MILES 15 MIN DE   | IVE |
|-------------------------------------|-----|
| POPULATION                          |     |
|                                     |     |
| 6,246 14,364 56,520 19,419          |     |
| HOUSEHOLDS                          |     |
| 2,512 5,884 23,567 7,955            |     |
| MEDIAN AGE                          |     |
| 44.6 44.1 44.2 44.1                 |     |
| AVERAGE HH INCOME                   |     |
| \$103,409 \$90,133 \$92,251 \$93,05 | 8   |
| MEDIAN HH INCOME                    |     |
| \$72,820 \$68,406 \$72,333 \$74,25  | 9   |
| BUSINESSES                          |     |
| 172 454 1,554 584                   |     |
| EMPLOYEES                           |     |
| 1,615 4,406 14,811 5,210            |     |
| EDUCATION: BACHELORS +              |     |
| 28.1% 25.3% 23.1% 25.1%             |     |