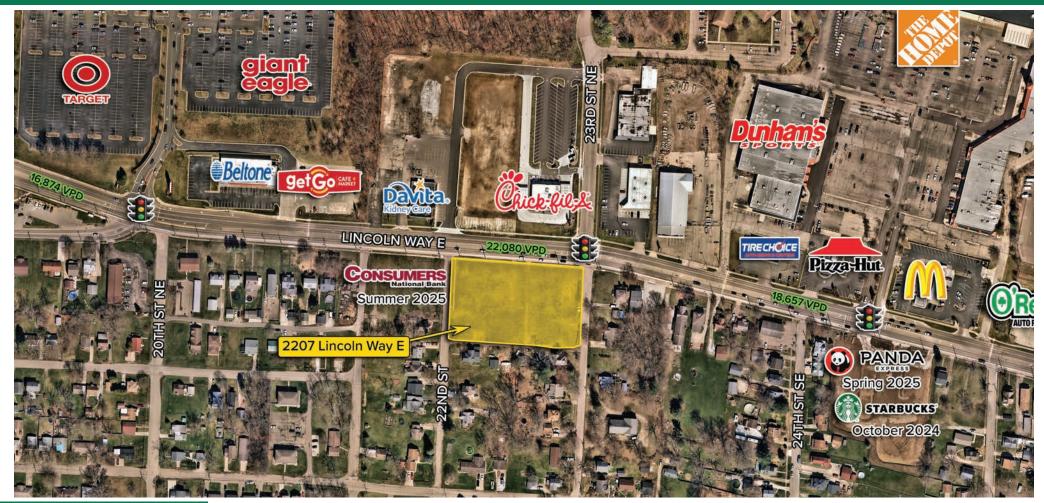

#### 1.82 ACRE RETAIL PAD

2207-2225 Lincoln Way E | Massillon, Ohio 44646

#### **HIGHLIGHTS**

- Exceptional new retail development opportunity
- Located between Target and Home Depot
- 1.82 acre site with 380' of frontage on Lincoln Way East
- Signalized access to be shared with new Chick-Fil-A

- BTS or Ground Lease and in-line leasing opportunities
- Zoned B-3 general business district
- Area retailers in immediate proximity include Target, Giant Eagle, Aldi, GetGo, AutoZone, PetSmart, Chipotle, new Starbucks (October 2024), and new Panda Express (Spring 2025)