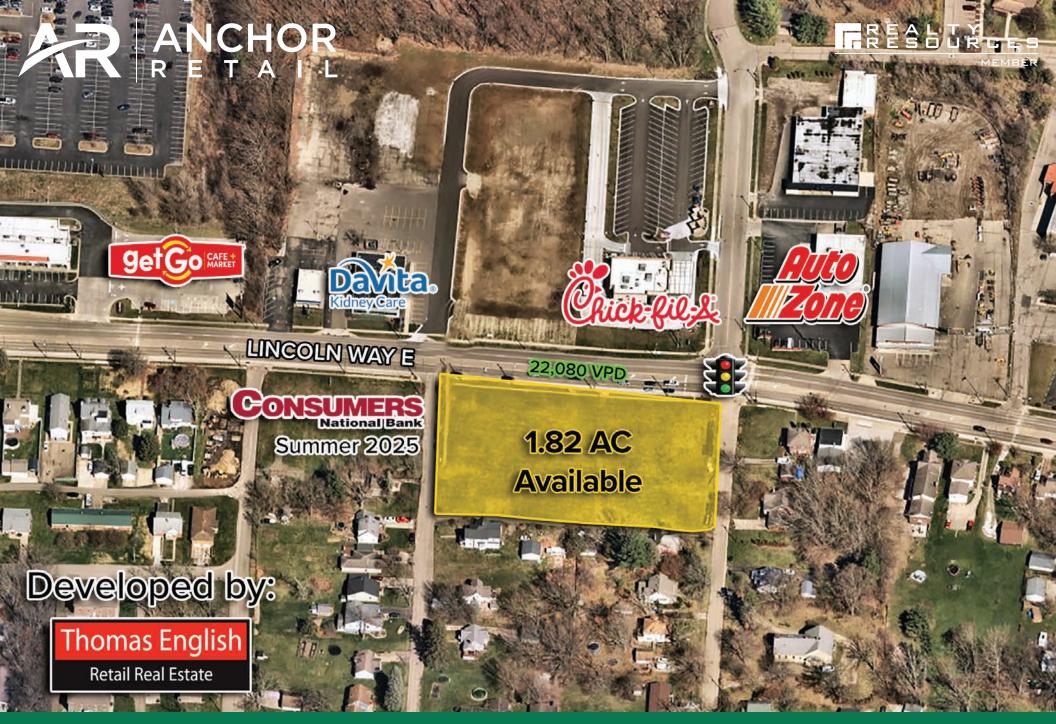

#### 1.82 ACRE RETAIL PAD

2207-2225 Lincoln Way E | Massillon, Ohio 44646

#### **HIGHLIGHTS**

- Exceptional new retail development opportunity
- Located between Target and Home Depot
- 1.82 acre site with 380' of frontage on Lincoln Way East
- Signalized access to be shared with new Chick-Fil-A

- BTS or Ground Lease and in-line leasing opportunities
- Zoned B-3 general business district
- Area retailers in immediate proximity include Target, Giant Eagle, Aldi, GetGo, AutoZone, PetSmart, Chipotle, new Starbucks (October 2024), and new Panda Express (Spring 2025)