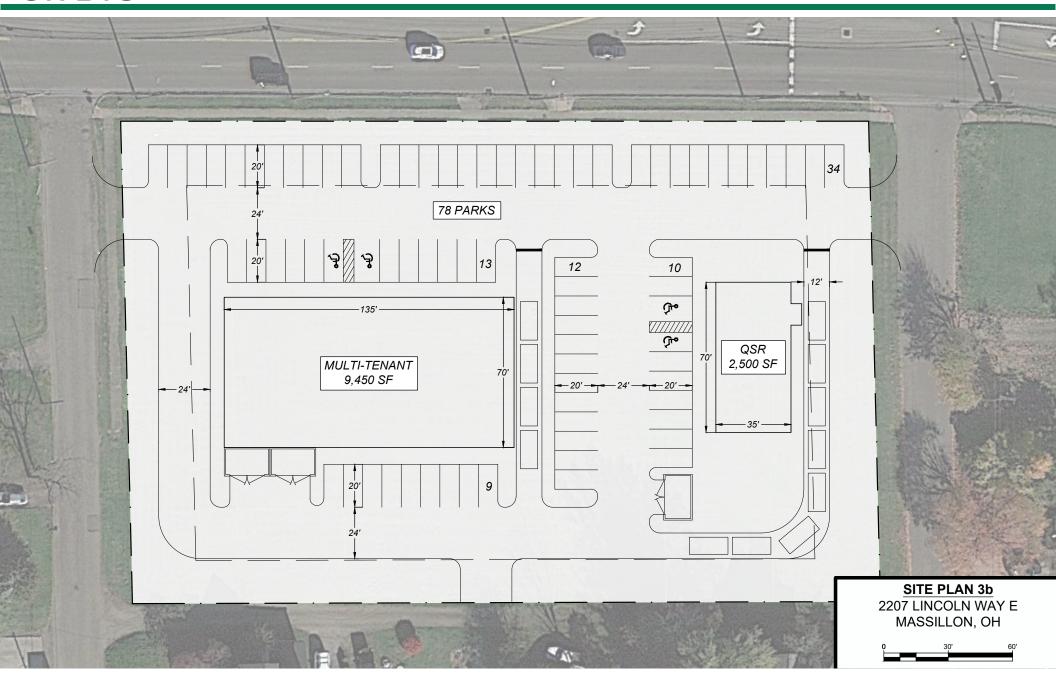

#### 1.82 ACRE RETAIL PAD

2207-225 Lincoln Way E | Massillon, Ohio 44646

- BTS or Ground Lease and in-line leasing opportunities
- Zoned B-3 general business district
- Area retailers in immediate proximity include Target, Giant Eagle, Aldi, GetGo, AutoZone, PetSmart, Chipotle, new Starbucks (October 2024), and new Panda Express (Spring 2025)