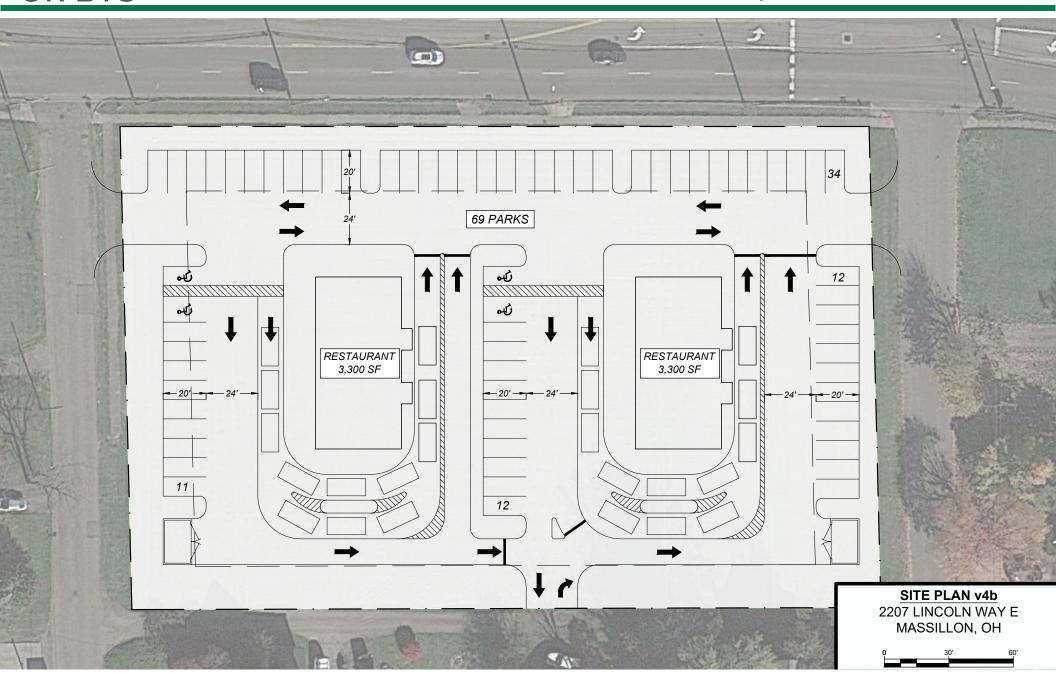

#### **HIGHLIGHTS**

- Exceptional new retail development opportunity
- Located between Target and Home Depot
- 1.82 acre site with 380' of frontage on Lincoln Way East
- Signalized access to be shared with new Chick-Fil-A

- BTS or Ground Lease and in-line leasing opportunities
- Zoned B-3 general business district
- Area retailers in immediate proximity include Target, Giant Eagle, Aldi, GetGo, AutoZone, PetSmart, Chipotle, new Starbucks (October 2024), and new Panda Express (Spring 2025)