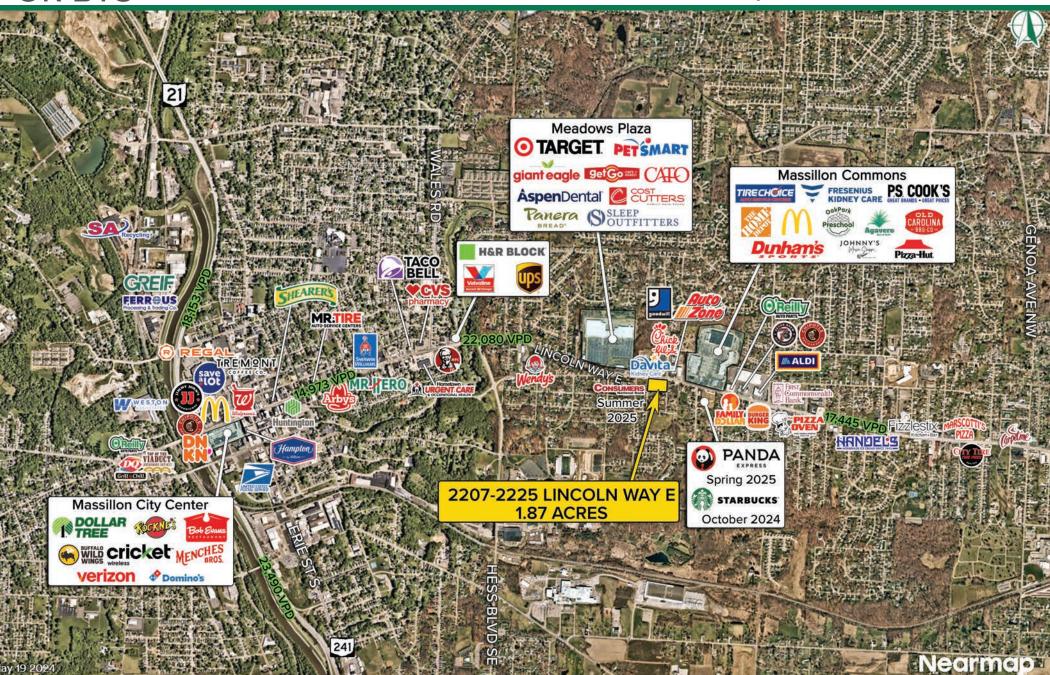

### 1.82 ACRE RETAIL PAD

2207-225 Lincoln Way E | Massillon, Ohio 44646

#### **HIGHLIGHTS**

- Exceptional new retail development opportunity
- Located between Target and Home Depot
- 1.82 acre site with 380' of frontage on Lincoln Way East
- Signalized access to be shared with new Chick-Fil-A

- BTS or Ground Lease and in-line leasing opportunities
- Zoned B-3 general business district
- Area retailers in immediate proximity include Target, Giant Eagle, Aldi, GetGo, AutoZone, PetSmart, Chipotle, new Starbucks (October 2024), and new Panda Express (Spring 2025)