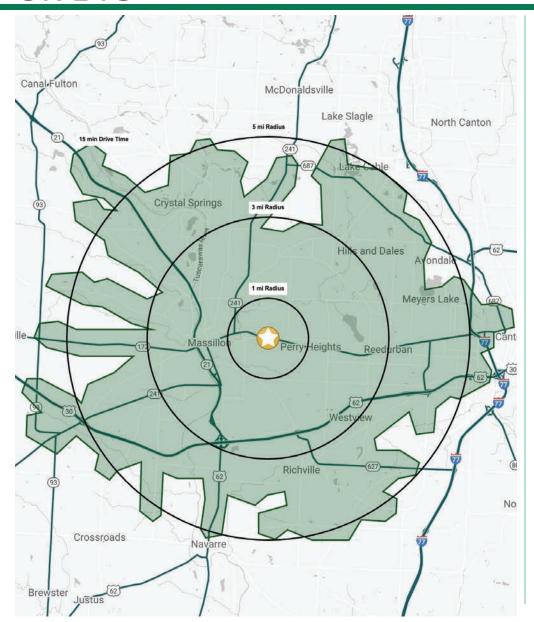

#### 1.82 ACRE RETAIL PAD

2207-2225 Lincoln Way E | Massillon, Ohio 44646

|               | DEM                    | OGRAF    | PHIC SNA | APSHOT       |
|---------------|------------------------|----------|----------|--------------|
|               | 1 MILE                 | 3 MILES  | 5 MILES  | 15 MIN DRIVE |
|               | POPULATION             |          |          |              |
| 14 11         | 7,298                  | 54,844   | 111,461  | 110,863      |
|               | HOUSEHOLDS             |          |          |              |
| <b>†117</b> † | 3,195                  | 23,700   | 48,422   | 48,140       |
|               | MEDIAN AGE             |          |          |              |
|               | 42.9                   | 41.2     | 42.1     | 41.3         |
| \$ (\$)       | AVERAGE HH INCOME      |          |          |              |
| 13            | \$77,421               | \$84,709 | \$89,077 | \$83,178     |
| \$ (\$)       | MEDIAN HH INCOME       |          |          |              |
| 13            | \$62,628               | \$66,384 | \$68,681 | \$64,582     |
|               | BUSINESSES             |          |          |              |
|               | 196                    | 1,349    | 3,378    | 3,432        |
|               | EMPLOYEES              |          |          |              |
|               | 3,534                  | 16,779   | 41,498   | 41,800       |
|               | EDUCATION: BACHELORS + |          |          |              |
|               | 19.4%                  | 21.7%    | 23.5%    | 21.7%        |