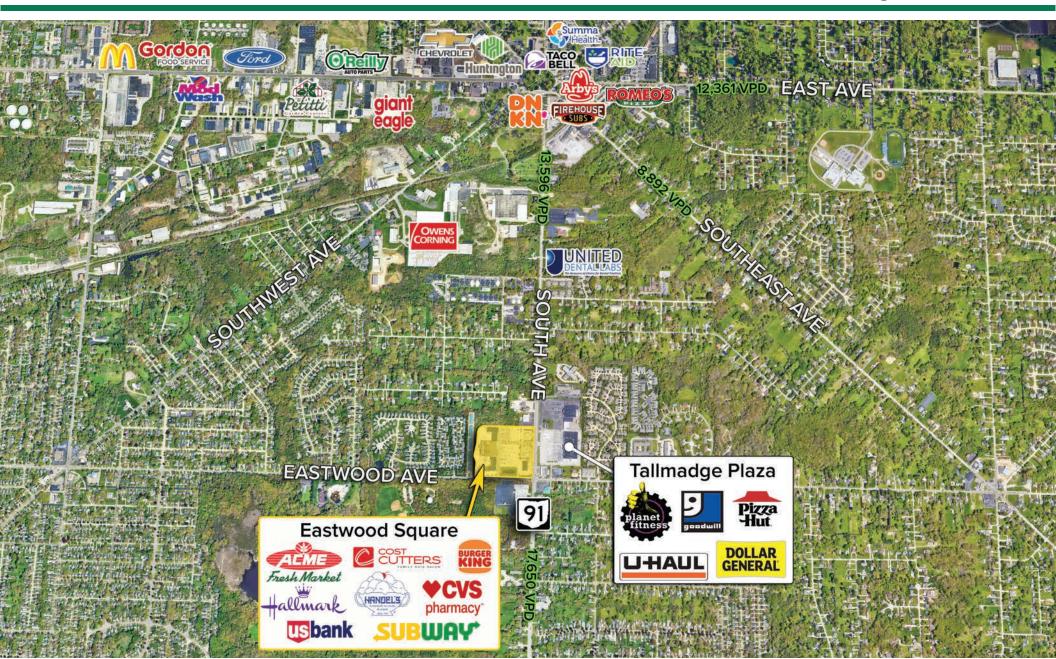

#### **HIGHLIGHTS**

- ▶ Opportunities: 6,500 SF End Cap, 3,200 SF inline space with built out offices, 2,587 SF former Donato's outparcel
- Anchored by Acme Fresh Market and includes established tenants such as Dollar Tree, CVS, Burger King, Subway, Hallmark and more
- ▶ Strong traffic counts over 20,000 VPD at the intersection of South Ave and

#### Eastwood Ave

- Densely populated surrounding area with a total population of 184,979
  within a 5-mile radius and average household incomes over \$72,723
- The shopping center also serves the densely populated Goodyear Heights and Ellet neighborhoods