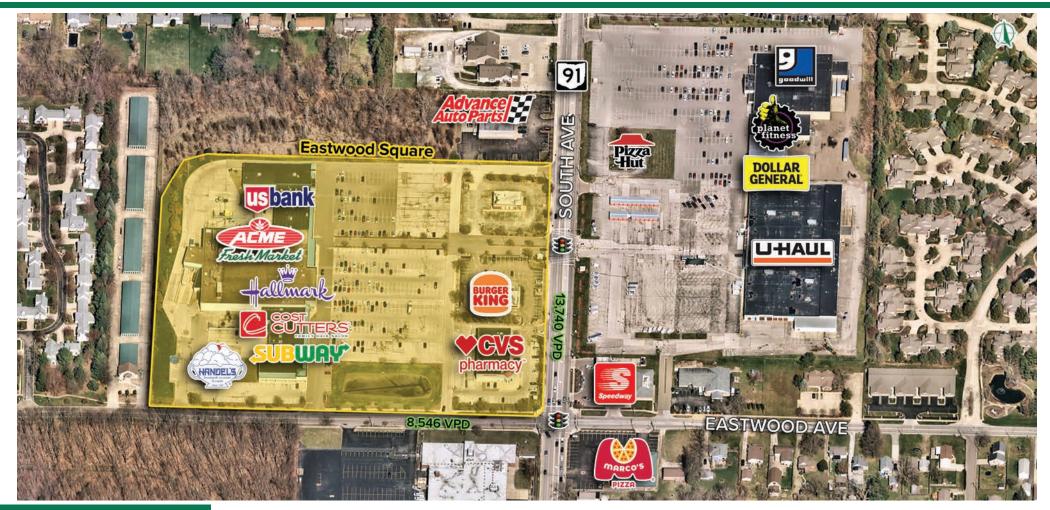

#### **HIGHLIGHTS**

- ▶ Opportunities: 6,500 SF End Cap, 3,200 SF inline space with built out offices, 2,587 SF former Donato's outparcel
- Anchored by Acme Fresh Market and includes established tenants such as Dollar Tree, CVS, Burger King, Subway, Hallmark and more
- ▶ Strong traffic counts over 20,000 VPD at the intersection of South Ave and

#### Eastwood Ave

- Densely populated surrounding area with a total population of 184,979
  within a 5-mile radius and average household incomes over \$72,723
- The shopping center also serves the densely populated Goodyear Heights and Ellet neighborhoods