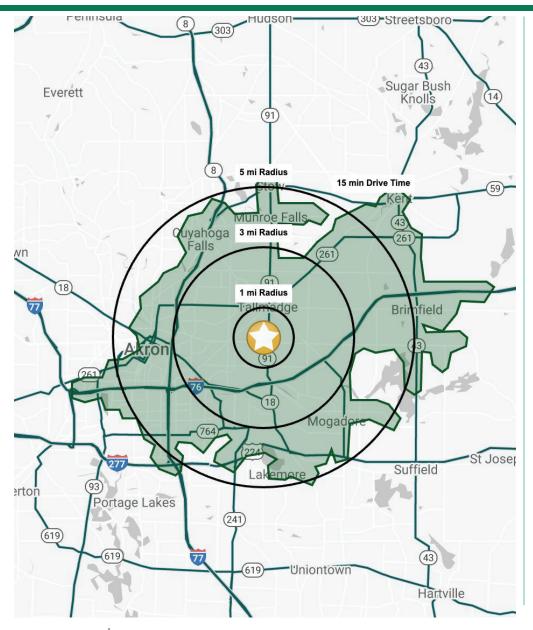

#### Eastwood Ave

- Densely populated surrounding area with a total population of 184,979
  within a 5-mile radius and average household incomes over \$72,723
- The shopping center also serves the densely populated Goodyear Heights and Ellet neighborhoods

## **EASTWOOD SQUARE**

574-622 South Ave | Tallmadge, Ohio 44278

|              | DEM                    | OGRAF    | PHIC SNA | APSHOT       |
|--------------|------------------------|----------|----------|--------------|
|              | 1 MILE                 | 3 MILES  | 5 MILES  | 15 MIN DRIVE |
|              | POPULATION             |          |          |              |
|              | 7,205                  | 67,687   | 184,979  | 177,333      |
|              | HOUSEHOLDS             |          |          |              |
| <b>†17</b> † | 3,232                  | 30,040   | 80,476   | 76,922       |
|              | MEDIAN AGE             |          |          |              |
|              | 43.1                   | 39.4     | 37.8     | 37.2         |
| \$ (\$)      | AVERAGE HH INCOME      |          |          |              |
| 13           | \$82,293               | \$73,847 | \$72,723 | \$69,873     |
| \$ (\$)      | MEDIAN HH INCOME       |          |          |              |
| 15           | \$66,199               | \$61,970 | \$58,772 | \$57,241     |
|              | BUSINESSES             |          |          |              |
| 田田           | 234                    | 2,442    | 6,749    | 6,593        |
| ≦ <b>⊞</b> à | EMPLOYEES              |          |          |              |
| 202          | 2,529                  | 32,554   | 89,709   | 87,101       |
|              | EDUCATION: BACHELORS + |          |          |              |
|              | 24.6%                  | 22.7%    | 24.2%    | 23.1%        |