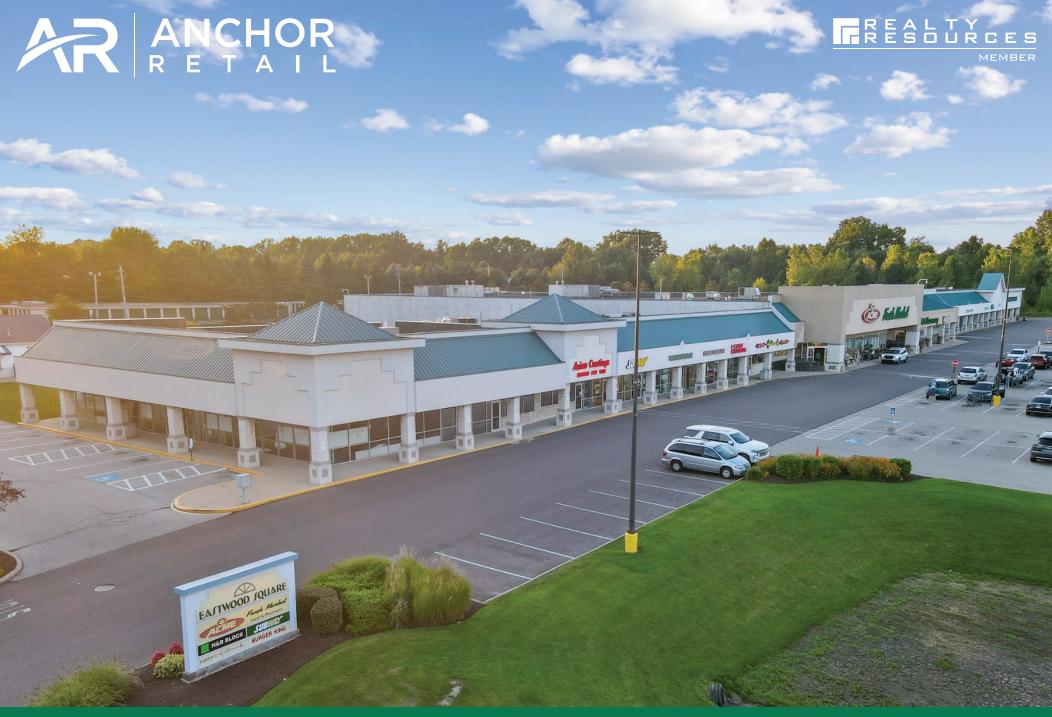

EASTWOOD SQUARE

574-622 South Ave Tallmadge, Ohio 44278

# **EASTWOOD SQUARE**

574-622 South Ave | Tallmadge, Ohio 44278

#### **HIGHLIGHTS**

- ▶ Opportunities: 6,500 SF End Cap, 3,200 SF inline space with built out offices, 2,587 SF former Donato's outparcel
- Anchored by Acme Fresh Market and includes established tenants such as Dollar Tree, CVS, Burger King, Subway, Hallmark and more
- ▶ Strong traffic counts over 20,000 VPD at the intersection of South Ave and

#### Eastwood Ave

- Densely populated surrounding area with a total population of 184,979
  within a 5-mile radius and average household incomes over \$72,723
- The shopping center also serves the densely populated Goodyear Heights and Ellet neighborhoods