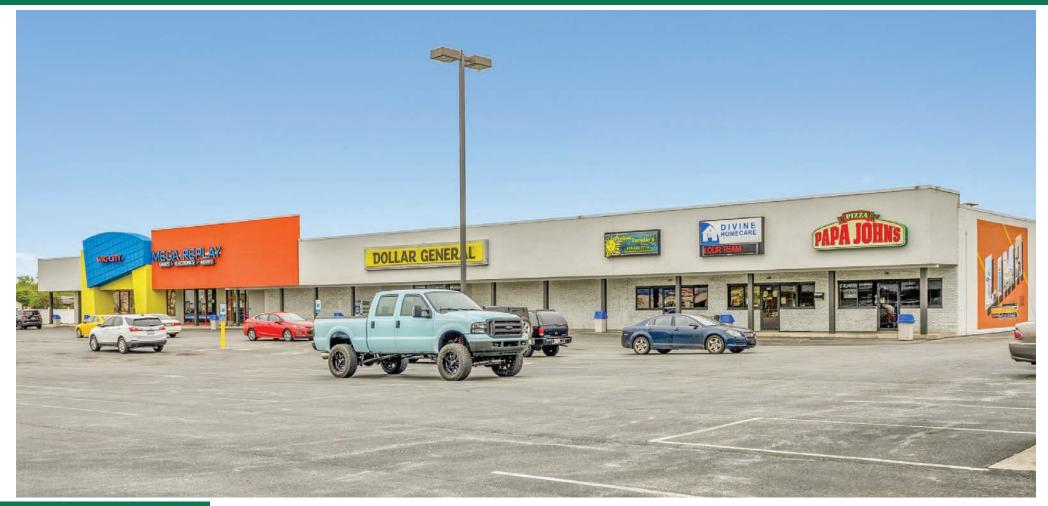

CABLE CROSSINGS

902-914 Cable Road Lima, Ohio 45805

# **CABLE CROSSINGS**

902-914 Cable Road | Lima, Ohio 45805



### **HIGHLIGHTS**

- Opportunities: 8,676 SF and 1,470 SF available
- ► Nearby retailers include: Walmart, McDonald's, Dunkin, Planet Fitness, and many more
- Strong traffic counts on N Cable Road with 18,241 VPD

- ► The center is located minutes from Lima Mall and strong Elida Road retail corridor
- Strong population density with 62,352 people within a 5-mile radius





CHRIS MCFARLAND | 216.342.2578 | cmcfarland@anchorretail.com JIMMY DIFONZO | 216.342.2634 | jdifonzo@anchorretail.com

# **CABLE CROSSINGS**

902-914 Cable Road | Lima, Ohio 45805







# FOR LEASE

Retail Space

# CABLE CROSSINGS

902-914 Cable Road | Lima, Ohio 45805



|               | DEM                    | OGRAP    | HIC SNA  | APSHOT       |
|---------------|------------------------|----------|----------|---