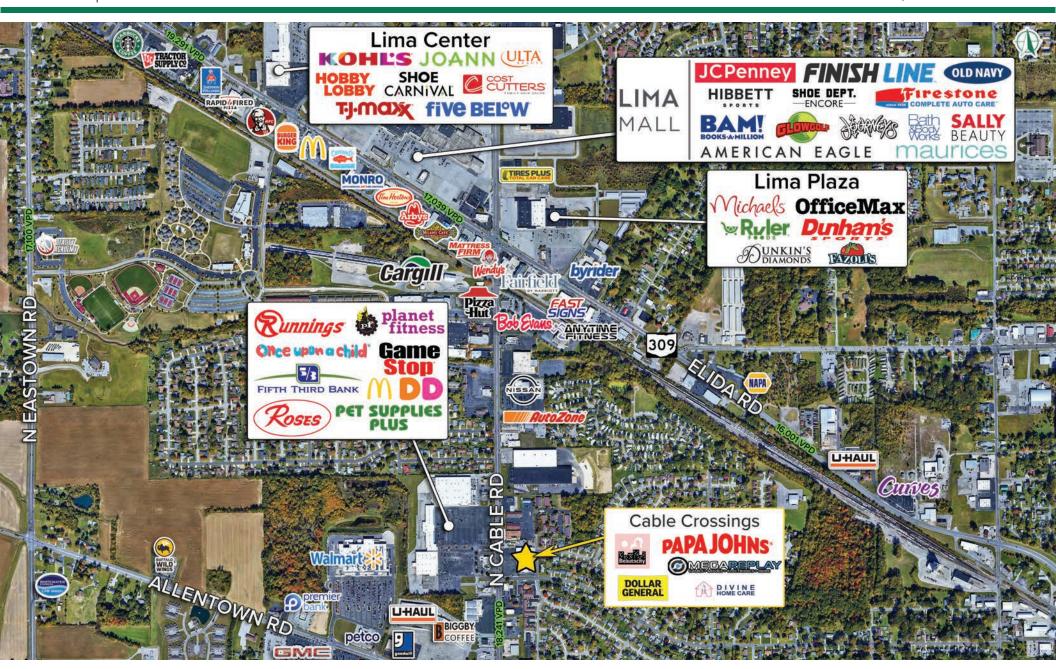

- ► The center is located minutes from Lima Mall and strong Elida Road retail corridor
- Strong population density with 62,352 people within a 5-mile radius

CHRIS MCFARLAND | 216.342.2578 | cmcfarland@anchorretail.com JIMMY DIFONZO | 216.342.2634 | jdifonzo@anchorretail.com