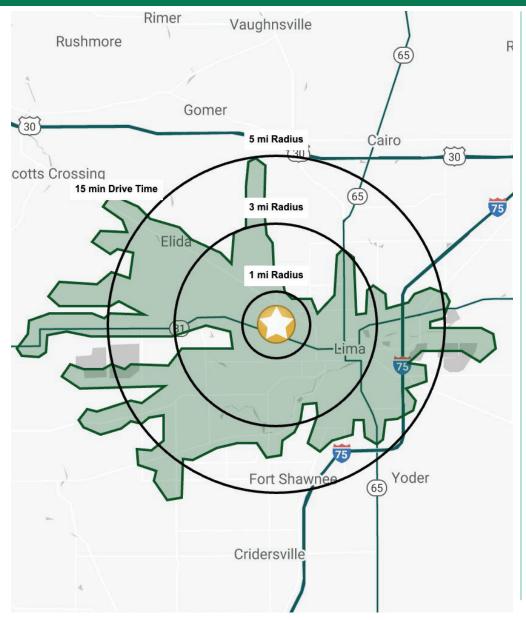

- ► The center is located minutes from Lima Mall and strong Elida Road retail corridor
- Strong population density with 62,352 people within a 5-mile radius

CHRIS MCFARLAND | 216.342.2578 | cmcfarland@anchorretail.com JIMMY DIFONZO | 216.342.2634 | jdifonzo@anchorretail.com

# CABLE CROSSINGS

902-914 Cable Road | Lima, Ohio 45805

|               | DEM                    | OGRAP    | HIC SNA  | APSHOT       |
|---------------|------------------------|----------|----------|--------------|
|               | 1 MILE                 | 3 MILES  | 5 MILES  | 15 MIN DRIVE |
|               | POPULATION             |          |          |              |
| 14 11         | 6,212                  | 43,409   | 67,352   | 52,982       |
|               | HOUSEHOLDS             |          |          |              |
| <b>†117</b> † | 2,799                  | 18,155   | 27,791   | 22,155       |
|               | MEDIAN AGE             |          |          |              |
|               | 36.8                   | 36.5     | 37.8     | 37.0         |
| \$ (\$)       | AVERAGE HH INCOME      |          |          |              |
| 13            | \$71,553               | \$73,405 | \$84,048 | \$81,007     |
| \$ (\$)       | MEDIAN HH INCOME       |          |          |              |
| 13            | \$56,704               | \$56,019 | \$62,960 | \$61,058     |
| 畾             | BUSINESSES             |          |          |              |
| 田田            | 315                    | 1,742    | 2,628    | 2,215        |
| <b>≦</b> ≣à   | EMPLOYEES              |          |          |              |
| 202           | 3,466                  | 20,955   | 33,145   | 27,644       |
|               | EDUCATION: BACHELORS + |          |          |              |
|               | 20.4%                  | 20.0%    | 22.9%    | 23.2%        |