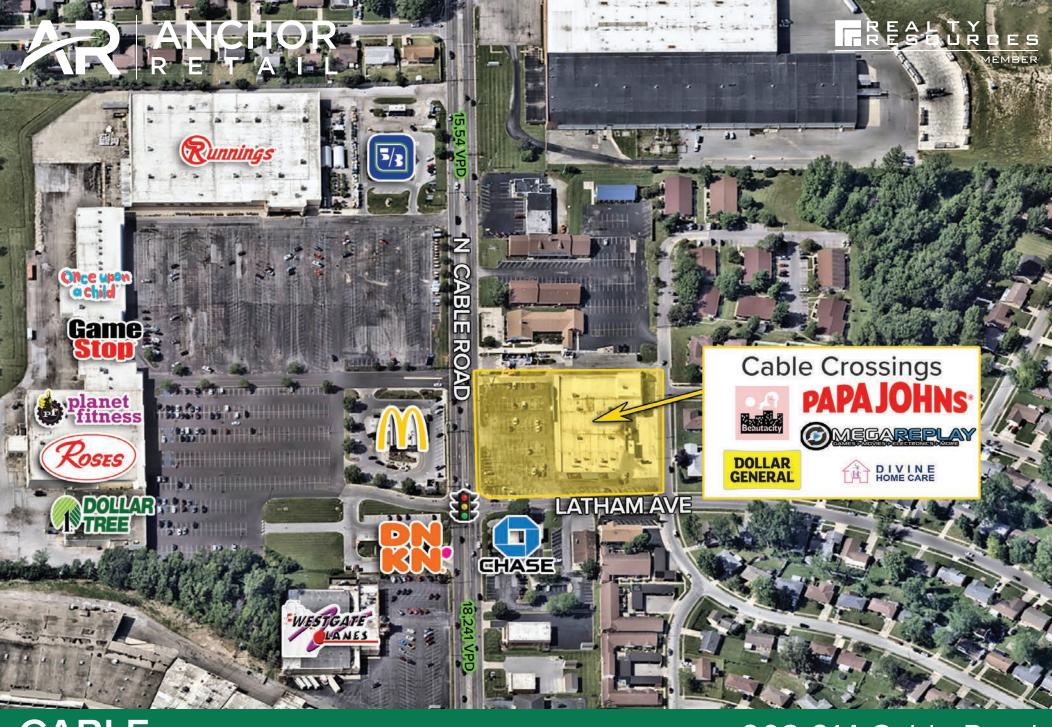

### **HIGHLIGHTS**

- Opportunities: 8,676 SF and 1,470 SF available
- ► Nearby retailers include: Walmart, McDonald's, Dunkin, Planet Fitness, and many more
- Strong traffic counts on N Cable Road with 18,241 VPD

- ► The center is located minutes from Lima Mall and strong Elida Road retail corridor
- Strong population density with 62,352 people within a 5-mile radius

CHRIS MCFARLAND | 216.342.2578 | cmcfarland@anchorretail.com JIMMY DIFONZO | 216.342.2634 | jdifonzo@anchorretail.com