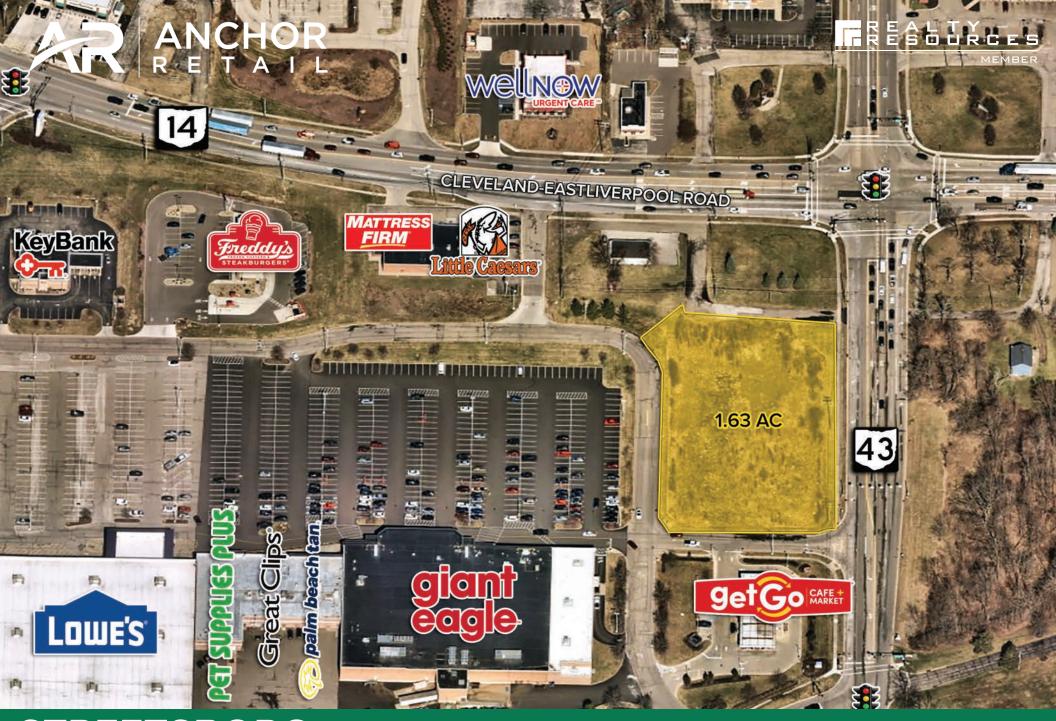

STREETSBORO CROSSING OUTLOT

9085 SR-43 Streetsboro, Ohio 44241

#### FOR SALE

+/- 1.63 Acres

#### **HIGHLIGHTS**

- +/- 1.63 acres for sale
- Can accommodate up to 7,648 SF
- ▶ Pad site available in front of top performing Giant Eagle
- Streetsboro is the main retail hub in Portage County

- ► Great access with (6) six points of ingress/egress
- ► Located next to Streetsboro Commons anchored by Lowe's, Target, Giant Eagle, and Pet Supplies Plus
- Great owner/user opportunity
- Located at busy intersection