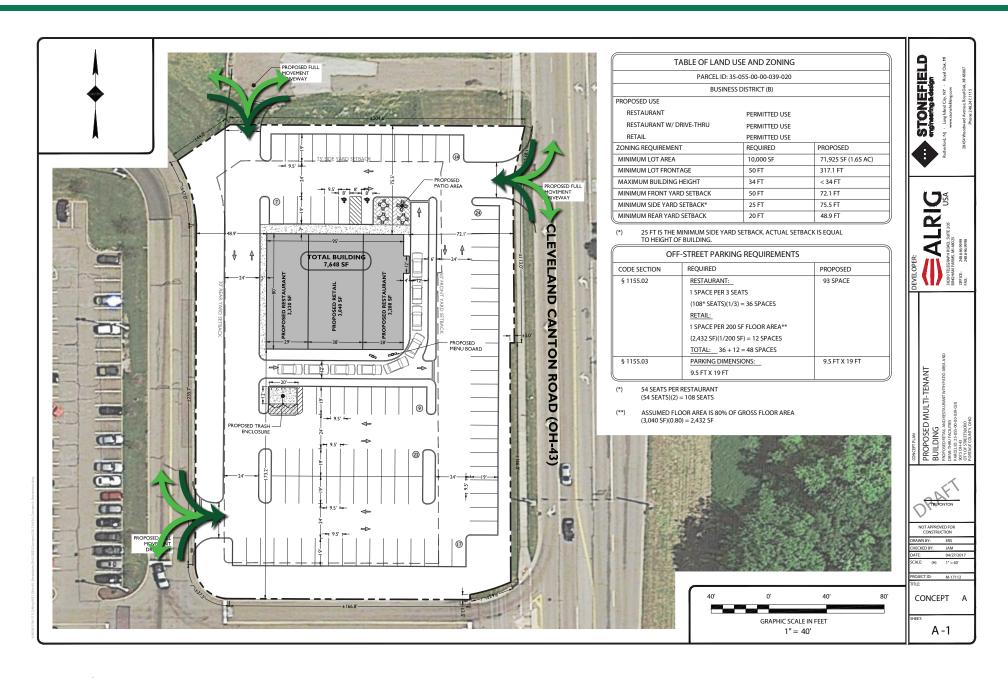

#### **HIGHLIGHTS**

- +/- 1.63 acres for sale
- Can accommodate up to 7,648 SF
- ▶ Pad site available in front of top performing Giant Eagle
- Streetsboro is the main retail hub in Portage County

- ► Great access with (6) six points of ingress/egress
- ► Located next to Streetsboro Commons anchored by Lowe's, Target, Giant Eagle, and Pet Supplies Plus
- Great owner/user opportunity
- Located at busy intersection

## STREETSBORO CROSSING OUTLOT

9085 SR-43 | Streetsboro, Ohio 44241

+/- 1.63 Acres