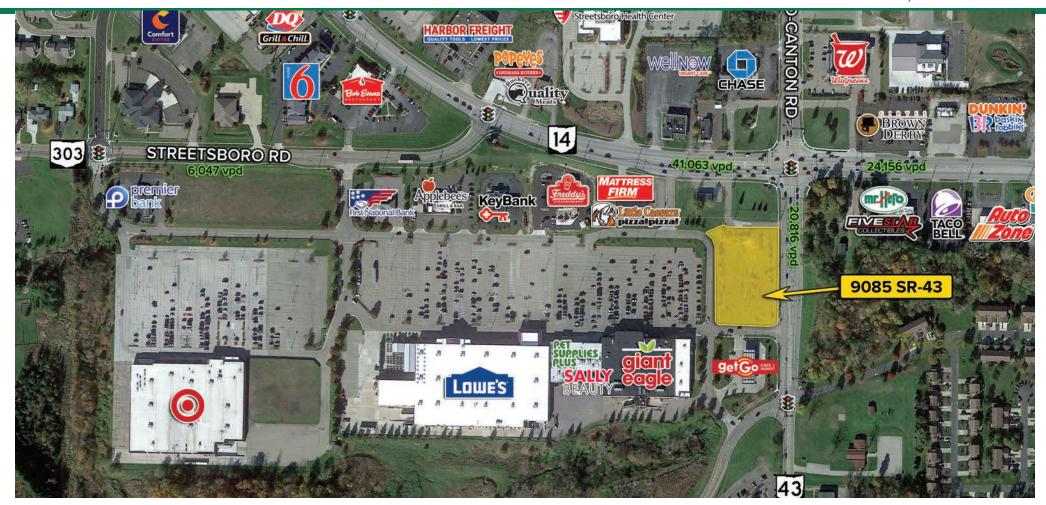

STREETSBORO CROSSING OUTLOT

9085 SR-43 Streetsboro, Ohio 44241

#### FOR SALE

+/- 1.63 Acres

#### **HIGHLIGHTS**

- +/- 1.63 acres for sale
- Can accommodate up to 7,648 SF
- ▶ Pad site available in front of top performing Giant Eagle
- Streetsboro is the main retail hub in Portage County

- ► Great access with (6) six points of ingress/egress
- ► Located next to Streetsboro Commons anchored by Lowe's, Target, Giant Eagle, and Pet Supplies Plus
- Great owner/user opportunity
- Located at busy intersection