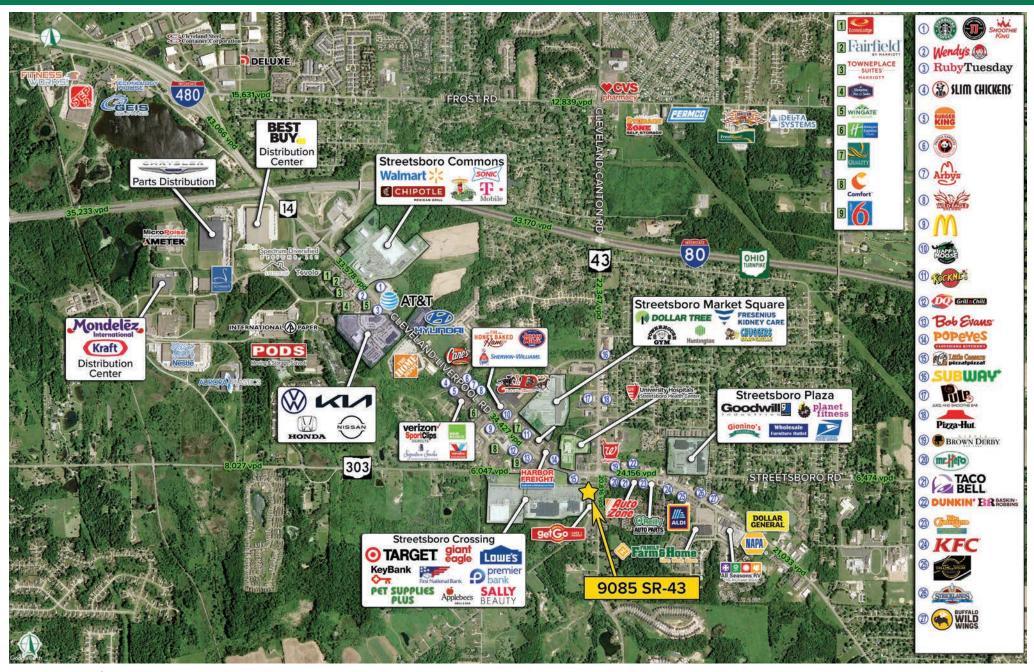

#### **HIGHLIGHTS**

- +/- 1.63 acres for sale
- Can accommodate up to 7,648 SF
- ▶ Pad site available in front of top performing Giant Eagle
- Streetsboro is the main retail hub in Portage County

- ► Great access with (6) six points of ingress/egress
- ► Located next to Streetsboro Commons anchored by Lowe's, Target, Giant Eagle, and Pet Supplies Plus
- Great owner/user opportunity
- Located at busy intersection

## STREETSBORO CROSSING OUTLOT

9085 SR-43 | Streetsboro, Ohio 44241