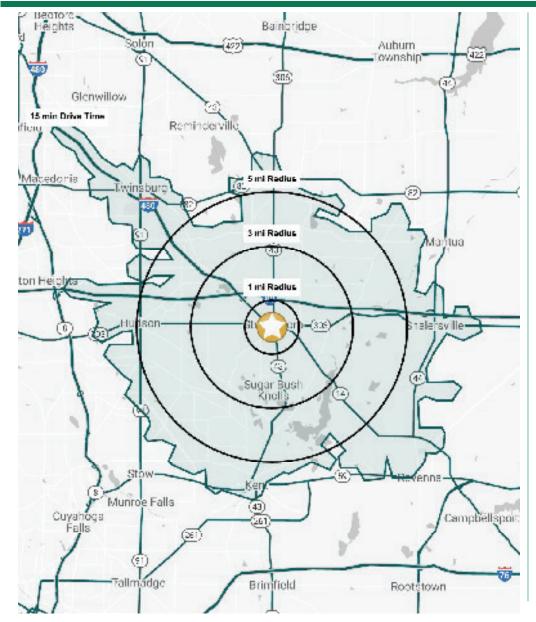

# STREETSBORO CROSSING OUTLOT

9085 SR-43 | Streetsboro, Ohio 44241

+/- 1.63 Acres

|                | DEM                    | OGRAF     | PHIC SNA  | APSHOT       |  |
|----------------|------------------------|-----------|-----------|--------------|--|
|                | 1 MILE                 | 3 MILES   | 5 MILES   | 15 MIN DRIVE |  |
|                | POPULATION             |           |           |              |  |
| 44 11          | 4,945                  | 19,298    | 47,332    | 92,327       |  |
|                | HOUSEHOLDS             |           |           |              |  |
| <b>†117</b> †  | 2,273                  | 8,217     | 18,851    | 37,799       |  |
|                | MEDIAN AGE             |           |           |              |  |
|                | 38.5                   | 39.3      | 42.3      | 40.8         |  |
| \$ (\$         | AVERAGE HH INCOME      |           |           |              |  |
| 4              | \$85,386               | \$112,894 | \$151,055 | \$135,420    |  |
| \$ (\$)        | MEDIAN HH INCOME       |           |           |              |  |
| 13             | \$74,480               | \$87,132  | \$109,515 | 97,846       |  |
|                | BUSINESSES             |           |           |              |  |
|                | 192                    | 628       | 1,480     | 3,923        |  |
| <b>≦</b> IIIii | EMPLOYEES              |           |           |              |  |
| 202            | 1,682                  | 9,250     | 19,273    | 48,396       |  |
|                | EDUCATION: BACHELORS + |           |           |              |  |
|                | 28.4%                  | 34.3%     | 48.3%     | 46.8%        |  |