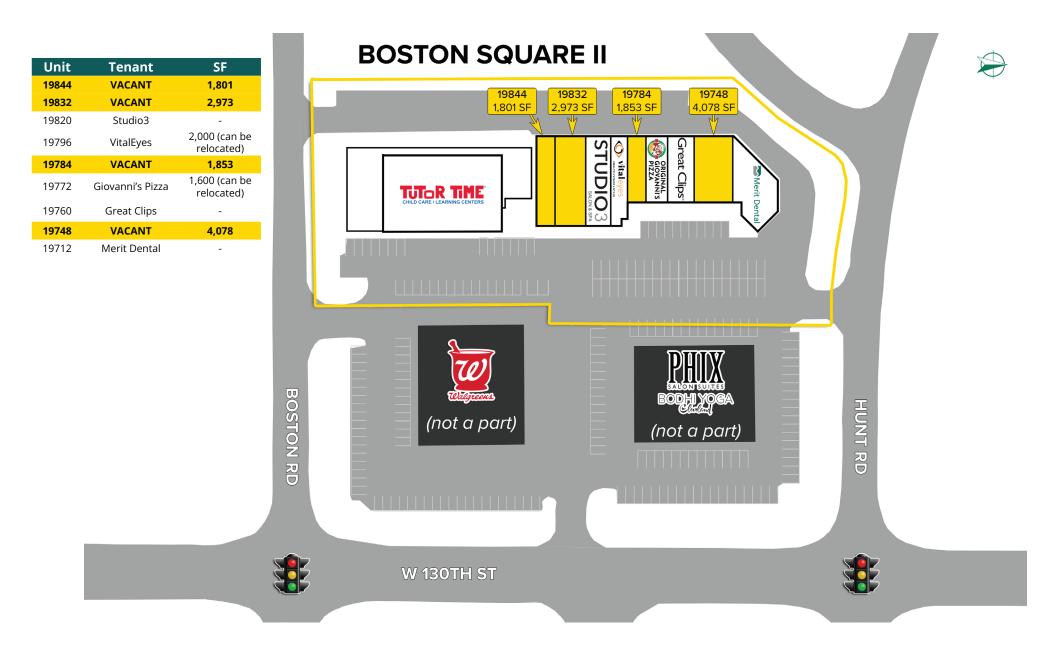

#### **HIGHLIGHTS**

- Availability Includes: 1,801 SF (Unit 19844)\* 1,853 SF (Unit 19784) 2,973 SF (Unit 19832)\* 4,078 SF (Unit 19748)

\* Can be combined

Prime intersection that connects Strongsville, Brunswick, North Royalton, and Hinckley

- Across from the proposed Royalton Corners retail, office, and residential development
- Excellent demographics with HH income of \$161,067 within a 1-mile radius
- Co-tenants include: Tutor Time Learning Center, Giovanni's Pizzeria, Great Clips, VitalEyes, and Merit Dental