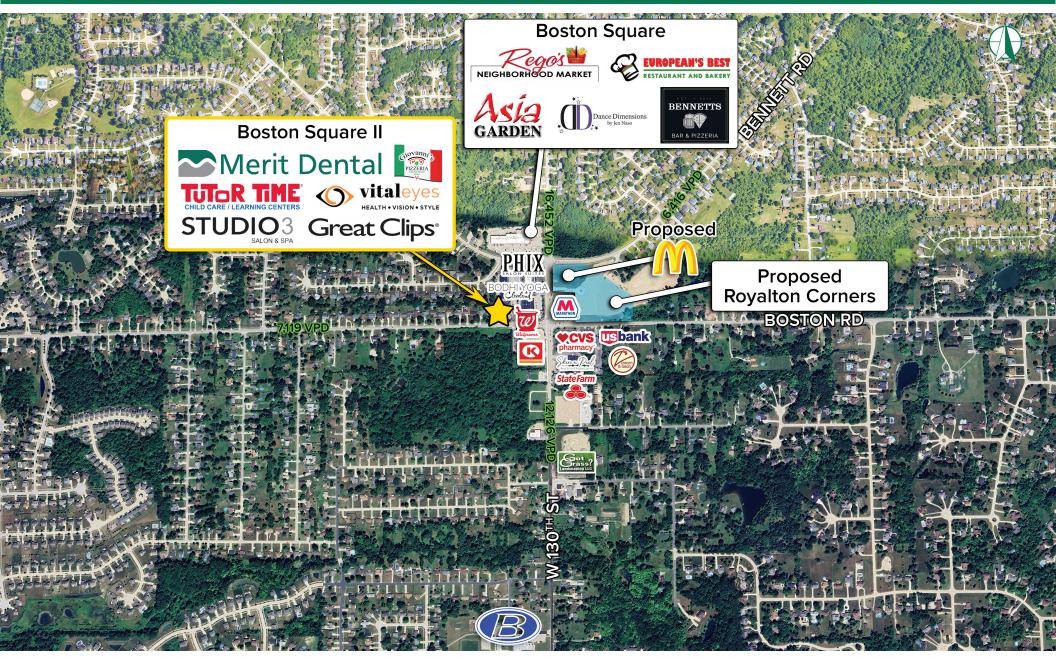

- Across from the proposed Royalton Corners retail, office, and residential development
- Excellent demographics with HH income of \$161,067 within a 1-mile radius
- Co-tenants include: Tutor Time Learning Center, Giovanni's Pizzeria, Great Clips, VitalEyes, and Merit Dental