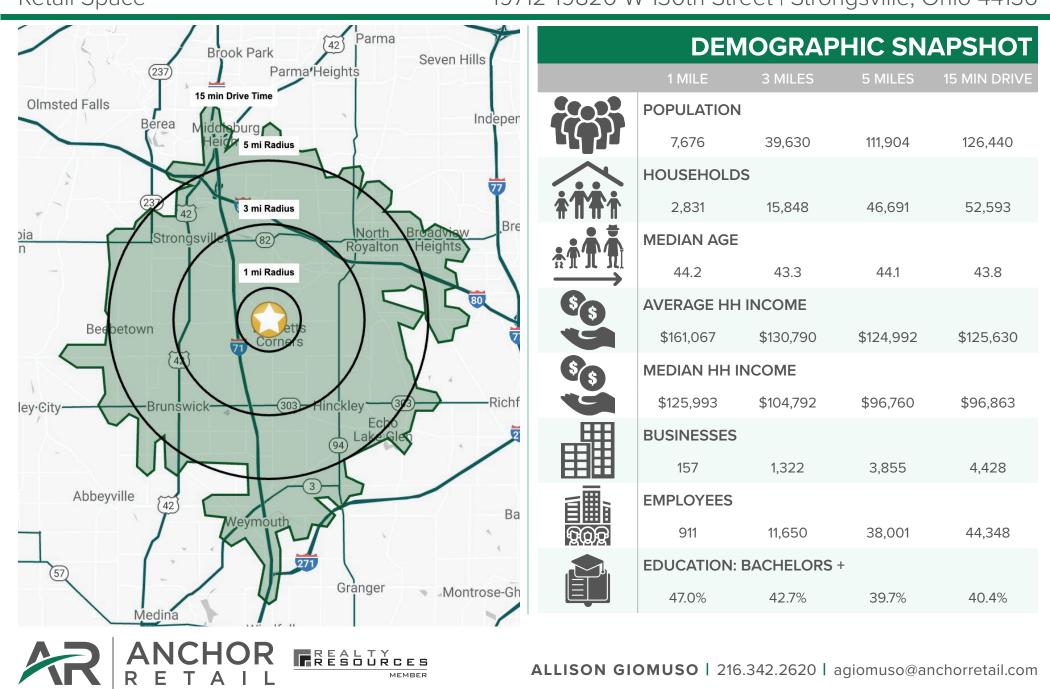

- Across from the proposed Royalton Corners retail, office, and residential development
- Excellent demographics with HH income of \$161,067 within a 1-mile radius
- Co-tenants include: Tutor Time Learning Center, Giovanni's Pizzeria, Great Clips, VitalEyes, and Merit Dental