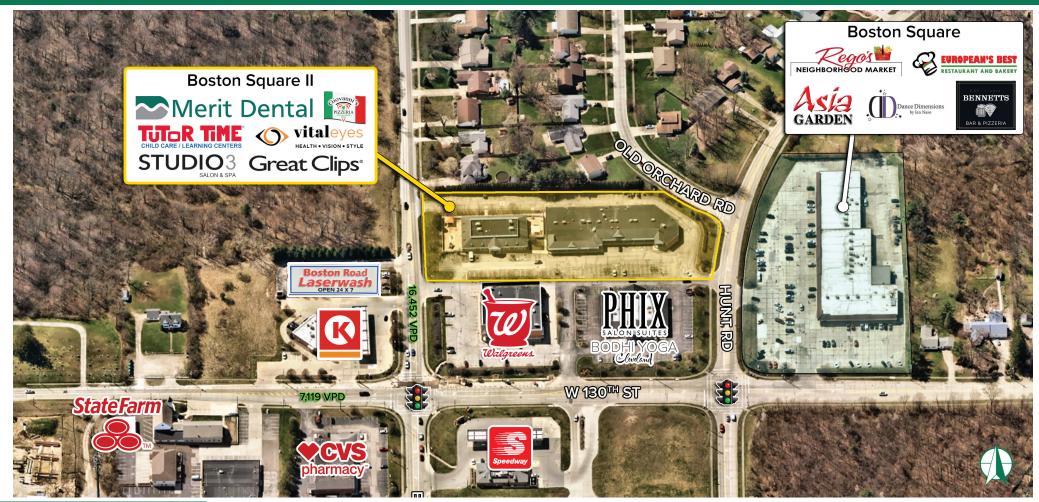

#### **HIGHLIGHTS**

- Availability Includes: 1,801 SF (Unit 19844)\* 1,853 SF (Unit 19784) 2,973 SF (Unit 19832)\* 4,078 SF (Unit 19748)

\* Can be combined

Prime intersection that connects Strongsville, Brunswick, North Royalton, and Hinckley

- Across from the proposed Royalton Corners retail, office, and residential development
- Excellent demographics with HH income of \$161,067 within a 1-mile radius
- Co-tenants include: Tutor Time Learning Center, Giovanni's Pizzeria, Great Clips, VitalEyes, and Merit Dental