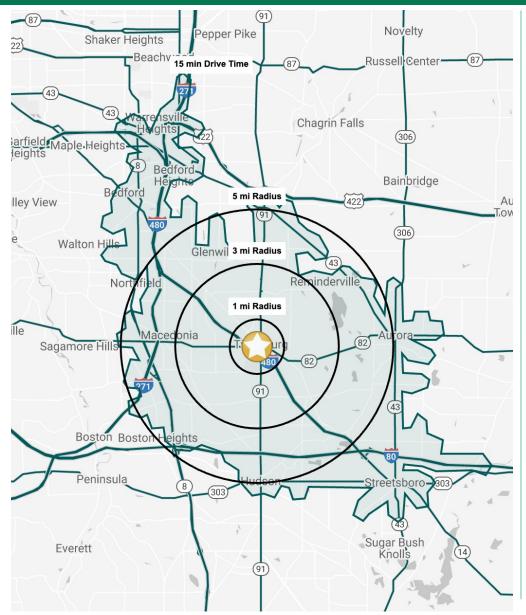

|              | DEM                    | OGRAF     | PHIC SNA  | APSHOT       |
|--------------|------------------------|-----------|-----------|--------------|
|              | 1 MILE                 | 3 MILES   | 5 MILES   | 15 MIN DRIVE |
|              | POPULATION             |           |           |              |
| 14 72        | 2,570                  | 32,981    | 84,770    | 118,257      |
|              | HOUSEHOLDS             |           |           |              |
| <b>†17</b> † | 1,122                  | 13,052    | 33,649    | 49,008       |
|              | MEDIAN AGE             |           |           |              |
|              | 44.5                   | 42.4      | 44.0      | 42.7         |
| \$ (\$)      | AVERAGE HH INCOME      |           |           |              |
| 13           | \$93,239               | \$151,180 | \$156,951 | \$132,958    |
| \$ (\$)      | MEDIAN HH INCOME       |           |           |              |
|              | \$69,922               | \$113,594 | \$120,605 | \$103,062    |
|              | BUSINESSES             |           |           |              |
| 田田           | 215                    | 1,436     | 4.020     | 5,924        |
| <b>≦</b> ■a  | EMPLOYEES              |           |           |              |
| <u> </u>     | 2,154                  | 19,331    | 55,958    | 81,982       |
|              | EDUCATION: BACHELORS + |           |           |              |
|              | 40.3%                  | 50.0%     | 52.2%     | 45.4%        |