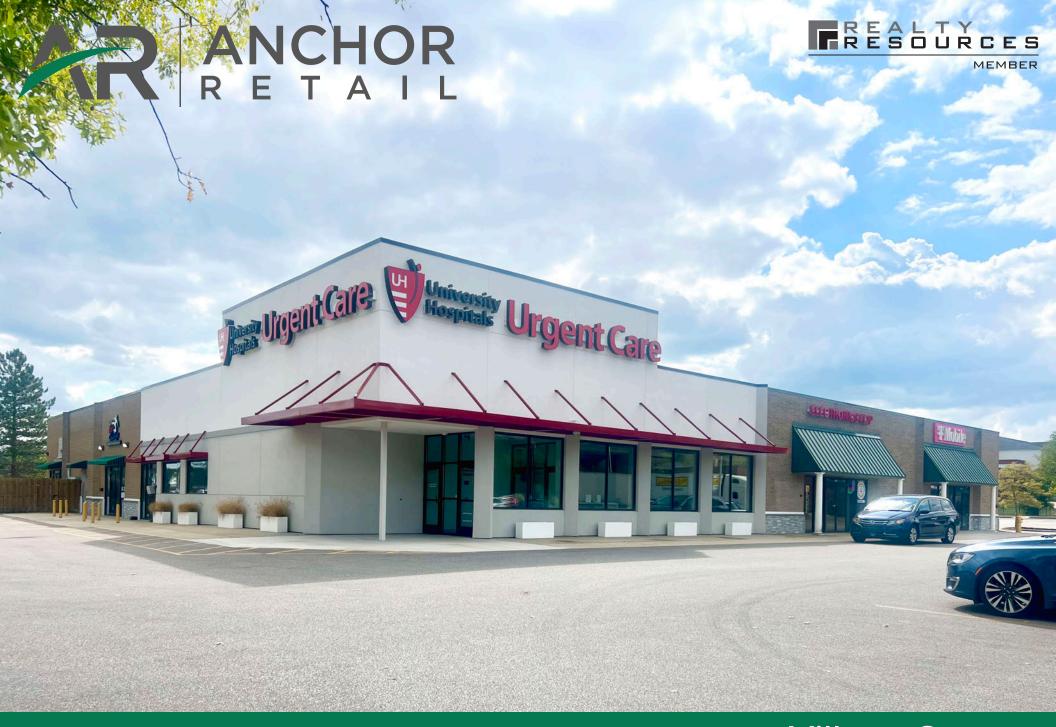

Village Square 2700 East Aurora Road | Twinsburg, Ohio 44087

#### **HIGHLIGHTS**

- 1,550 SF & 3,500 SF available for lease (DO NOT DISTURB TENANTS)
- +/- 0.59 acre lot available for ground lease, build-to-suit, or for sale
- Conveniently located in the heart of Twinsburg minutes from I-480

- Shadow-anchored by Giant Eagle grocery store and near the Kent State Twinsburg Academic Center
- Signalized traffic light at main entrance with potential monument signage opportunity and near the Kent State Twinsburg Academic Center