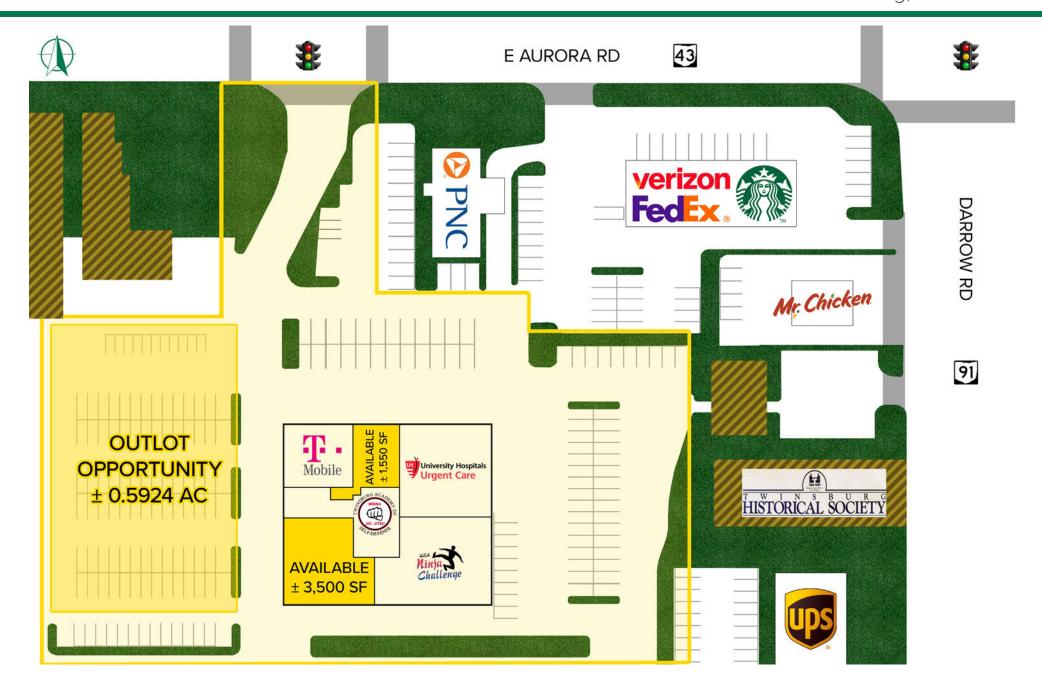

#### **HIGHLIGHTS**

- 1,550 SF & 3,500 SF available for lease (DO NOT DISTURB TENANTS)
- +/- 0.59 acre lot available for ground lease, build-to-suit, or for sale
- Conveniently located in the heart of Twinsburg minutes from I-480

- Shadow-anchored by Giant Eagle grocery store and near the Kent State Twinsburg Academic Center
- Signalized traffic light at main entrance with potential monument signage opportunity and near the Kent State Twinsburg Academic Center