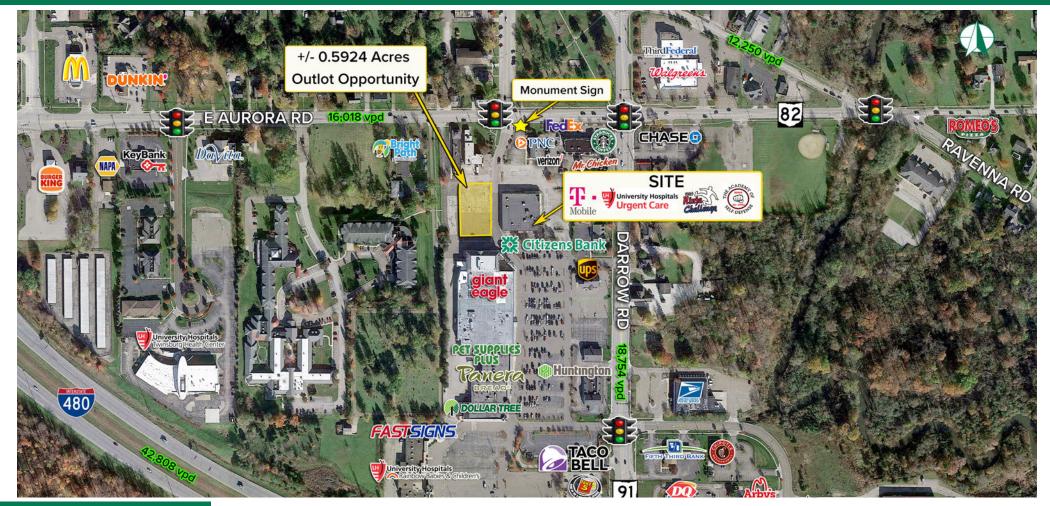

#### **HIGHLIGHTS**

- 1,550 SF & 3,500 SF available for lease (DO NOT DISTURB TENANTS)
- +/- 0.59 acre lot available for ground lease, build-to-suit, or for sale
- Conveniently located in the heart of Twinsburg minutes from I-480

- Shadow-anchored by Giant Eagle grocery store and near the Kent State Twinsburg Academic Center
- Signalized traffic light at main entrance with potential monument signage opportunity and near the Kent State Twinsburg Academic Center