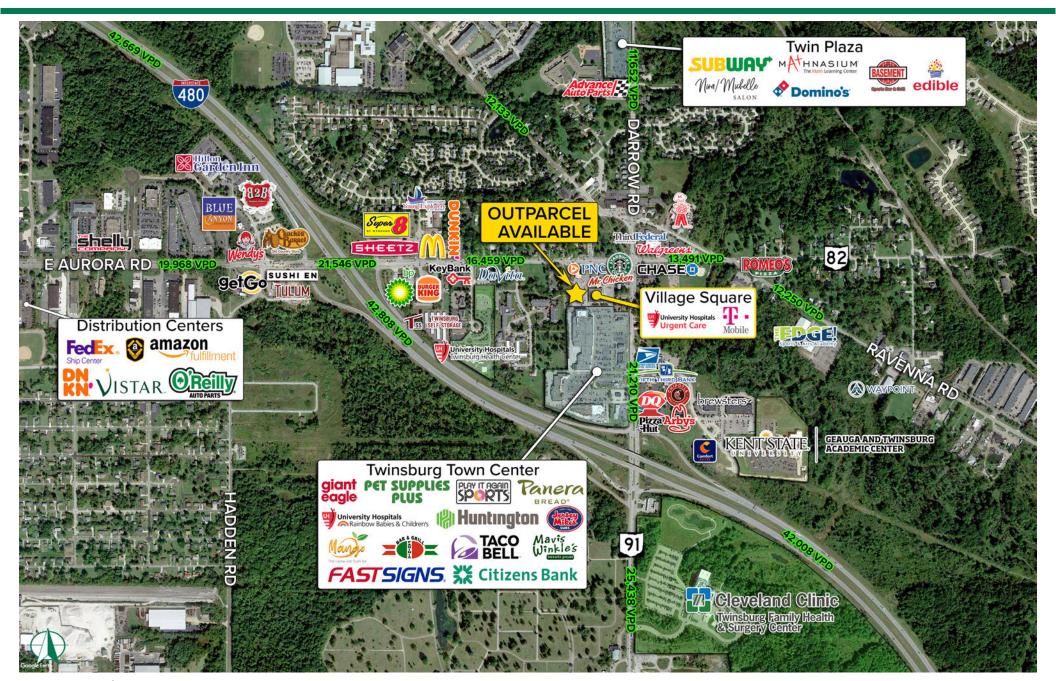

#### **HIGHLIGHTS**

- 1,550 SF & 3,500 SF available for lease (DO NOT DISTURB TENANTS)
- +/- 0.59 acre lot available for ground lease, build-to-suit, or for sale
- Conveniently located in the heart of Twinsburg minutes from I-480

- Shadow-anchored by Giant Eagle grocery store and near the Kent State Twinsburg Academic Center
- Signalized traffic light at main entrance with potential monument signage opportunity and near the Kent State Twinsburg Academic Center