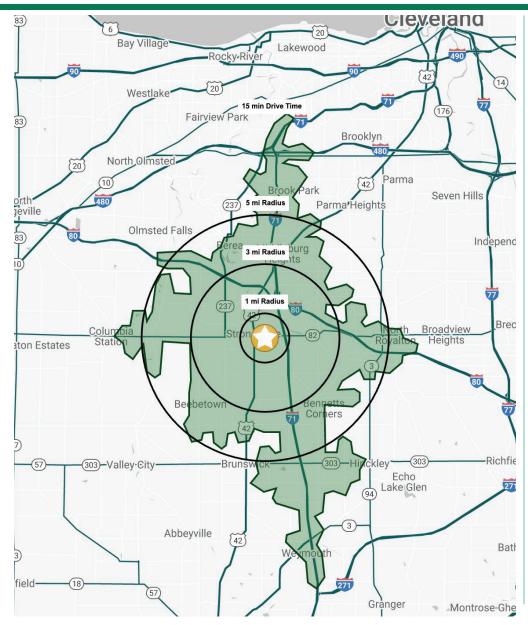

#### **HIGHLIGHTS**

- Rare +/- 0.57-acre outparcel opportunity with signalized access off of Royalton Road (SR 82)
- \*For food users, building size cannot exceed 3,600 SF\*
- Strong demographics including an average household income of \$134,000+ within a 3-mile radius
- ▶ High traffic visibility with over 48,470 VPD and minutes from I-71
- Prime location in a strong, regional trade area adjacent to the SouthPark Mall and across from the newly-built Royalton Collection, including Foundation Software HQ with 350 employees
- Join co-tenants DSW, Michael's, OrangeTheory, Spavia, The Rail,
  CoreLife Eatery, and Brown Aveda Institute

# SOUTHPARK COMMONS

18315 Southpark Center | Strongsville, Ohio 44136

|              | DEM                    | OGRAP     | HIC SN    | APSHOT       |
|--------------|------------------------|-----------|-----------|--------------|
|              | 1 MILE                 | 3 MILES   | 5 MILES   | 15 MIN DRIVE |
|              | POPULATION             |           |           |              |
| 14 72        | 5,807                  | 50,023    | 133,183   | 126,595      |
|              | HOUSEHOLDS             |           |           |              |
| <b>†17</b> † | 2,658                  | 20,920    | 56,422    | 53,599       |
|              | MEDIAN AGE             |           |           |              |
|              | 46.2                   | 44.7      | 44.6      | 44.2         |
| \$(\$)       | AVERAGE HH INCOME      |           |           |              |
| 13           | \$107,976              | \$134,338 | \$117,686 | \$117,206    |
| \$(\$)       | MEDIAN HH INCOME       |           |           |              |
| **           | \$83,807               | \$104,785 | \$92,302  | \$91,805     |
| ·珊           | BUSINESSES             |           |           |              |
| 田田           | 606                    | 1,967     | 4,731     | 4,491        |
| <b>a</b>     | EMPLOYEES              |           |           |              |
| <u> </u>     | 7,540                  | 23,730    | 55,496    | 56,767       |
|              | EDUCATION: BACHELORS + |           |           |              |
|              | 42.9%                  | 47.7%     | 40.1%     | 38.5%        |