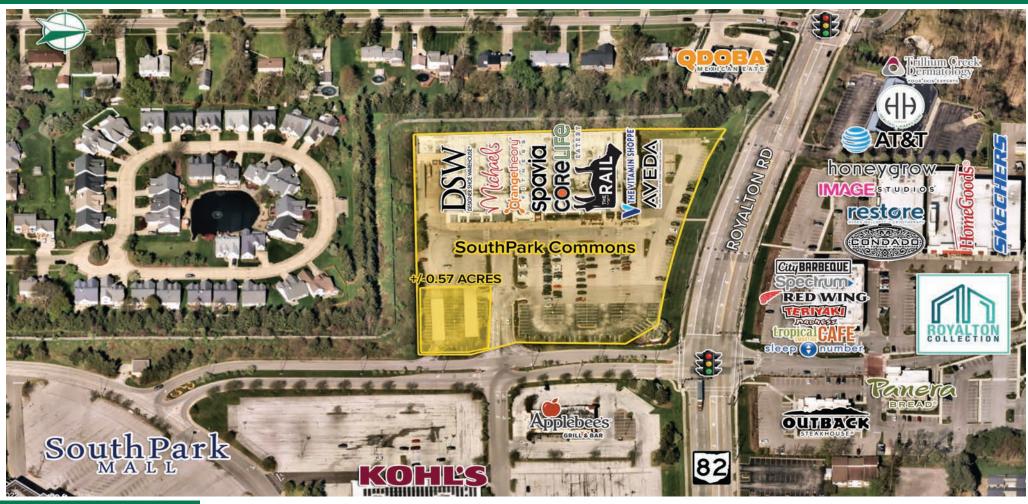

#### **HIGHLIGHTS**

- Rare +/- 0.57-acre outparcel opportunity with signalized access off of Royalton Road (SR 82)
- \*For food users, building size cannot exceed 3,600 SF\*
- Strong demographics including an average household income of \$134,000+ within a 3-mile radius
- ▶ High traffic visibility with over 48,470 VPD and minutes from I-71
- Prime location in a strong, regional trade area adjacent to the SouthPark Mall and across from the newly-built Royalton Collection, including Foundation Software HQ with 350 employees
- Join co-tenants DSW, Michael's, OrangeTheory, Spavia, The Rail,
  CoreLife Eatery, and Brown Aveda Institute

### SOUTHPARK COMMONS

+/- 0.57 Acre Outparcel

18315 Southpark Center | Strongsville, Ohio 44136