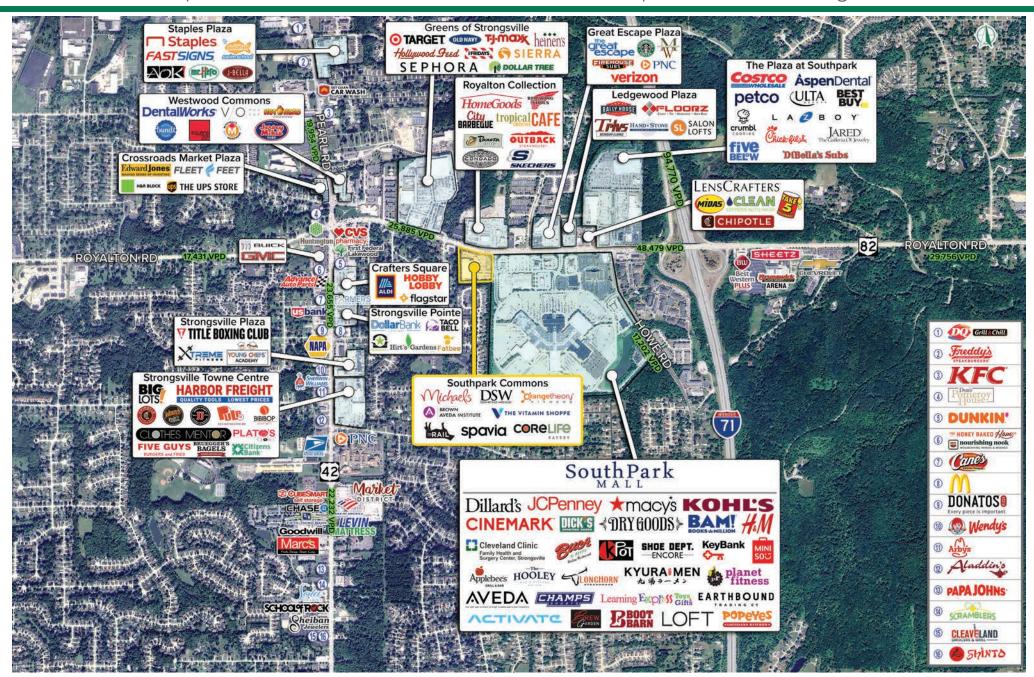

#### **HIGHLIGHTS**

- Rare +/- 0.57-acre outparcel opportunity with signalized access off of Royalton Road (SR 82)
- \*For food users, building size cannot exceed 3,600 SF\*
- Strong demographics including an average household income of \$134,000+ within a 3-mile radius
- ▶ High traffic visibility with over 48,470 VPD and minutes from I-71
- Prime location in a strong, regional trade area adjacent to the SouthPark Mall and across from the newly-built Royalton Collection, including Foundation Software HQ with 350 employees
- Join co-tenants DSW, Michael's, OrangeTheory, Spavia, The Rail,
  CoreLife Eatery, and Brown Aveda Institute