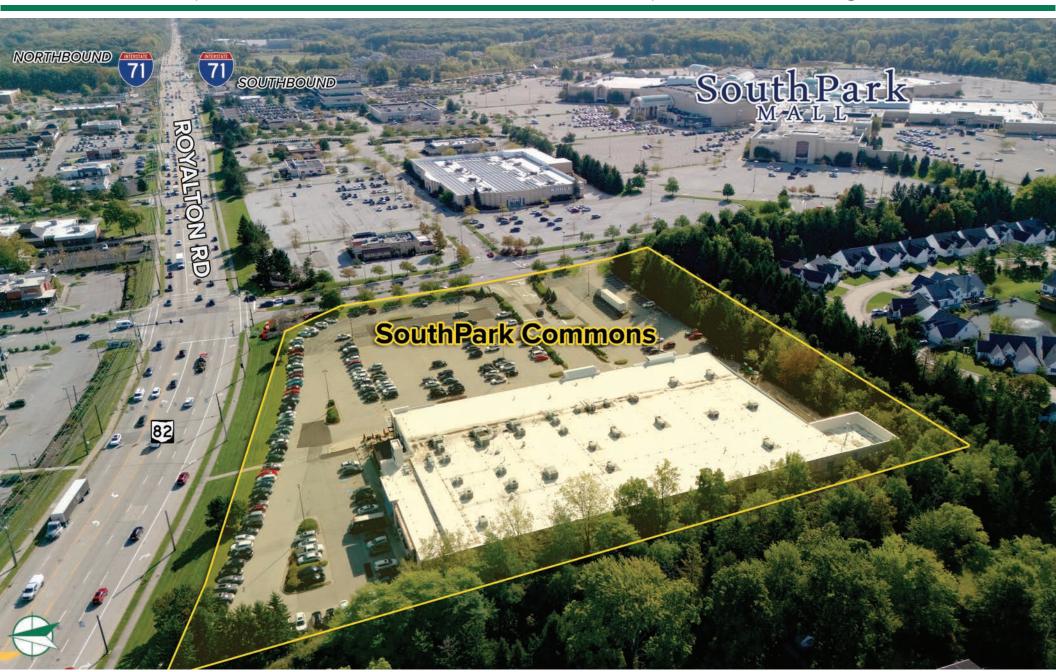

#### **HIGHLIGHTS**

- Rare +/- 0.57-acre outparcel opportunity with signalized access off of Royalton Road (SR 82)
- \*For food users, building size cannot exceed 3,600 SF\*
- Strong demographics including an average household income of \$134,000+ within a 3-mile radius
- ▶ High traffic visibility with over 48,470 VPD and minutes from I-71
- Prime location in a strong, regional trade area adjacent to the SouthPark Mall and across from the newly-built Royalton Collection, including Foundation Software HQ with 350 employees
- Join co-tenants DSW, Michael's, OrangeTheory, Spavia, The Rail,
  CoreLife Eatery, and Brown Aveda Institute

### SOUTHPARK COMMONS

+/- 0.57 Acre Outparcel

18315 Southpark Center | Strongsville, Ohio 44136