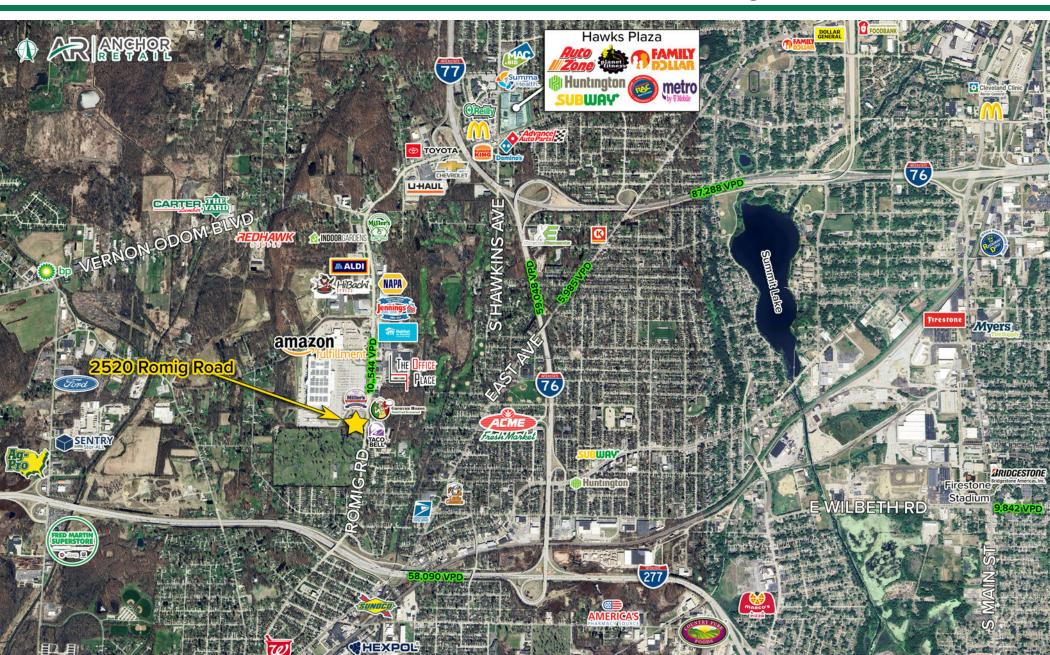

## **HIGHLIGHTS**

- 1,823 SF free-standing restaurant with drive-thru (includes FF&E)
- 0.74 acre parcel with access to traffic signal

- Prime position at Amazon Fulfillment Facility out-parcel (approximately 2.5MM SF and 5,000 employees)
- Minutes away from I-76 & I-77 interchange