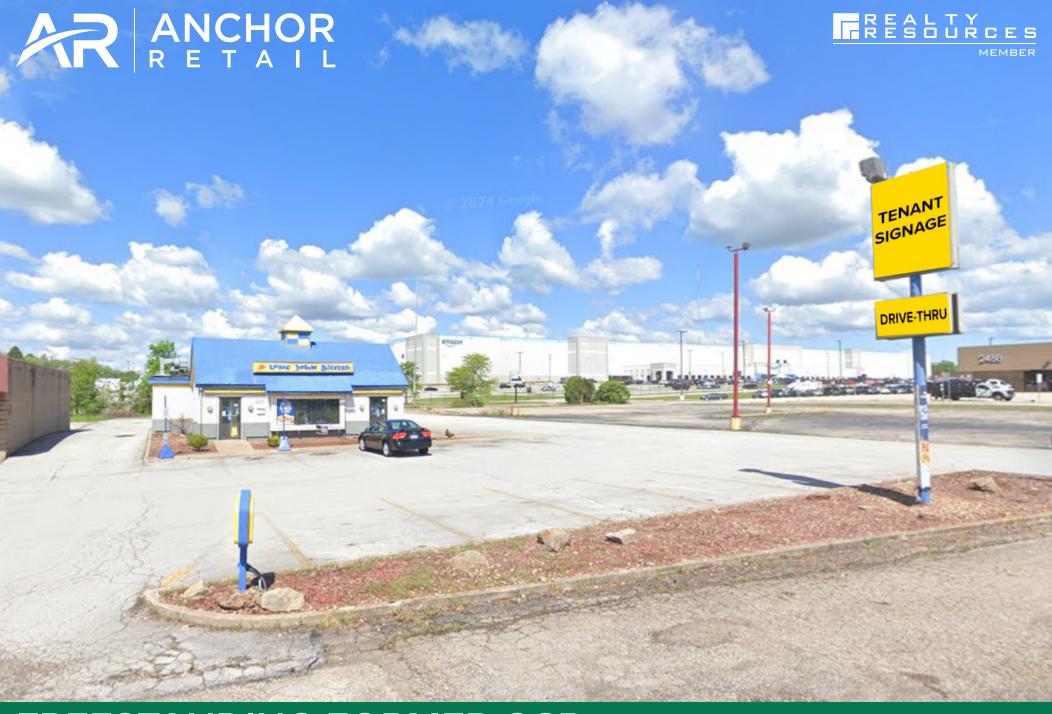

FREESTANDING FORMER QSR WITH DRIVE-THRU

2520 Romig Road Akron, Ohio 44320 Restaurant with Drive-Thru

## **HIGHLIGHTS**

- 1,823 SF free-standing restaurant with drive-thru (includes FF&E)
- 0.74 acre parcel with access to traffic signal

- Prime position at Amazon Fulfillment Facility out-parcel (approximately 2.5MM SF and 5,000 employees)
- Minutes away from I-76 & I-77 interchange

Restaurant with Drive-Thru