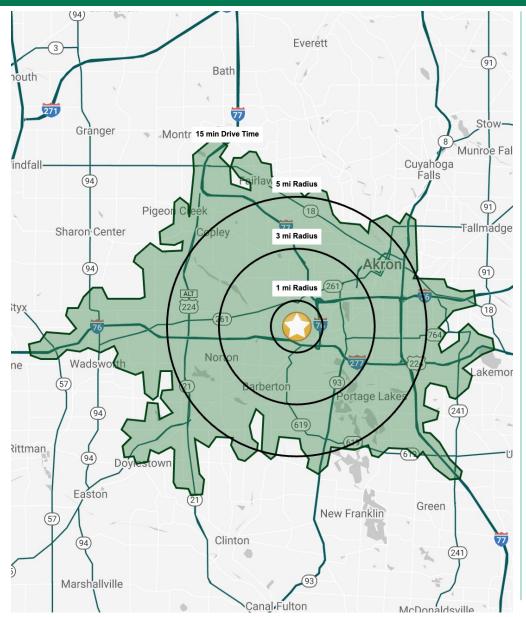

## FOR LEASE OR SALE

Restaurant with Drive-Thru

2520 Romig Road | Akron, Ohio 44320

|              | DEM                    | OGRAP    | HIC SNA  | APSHOT       |
|--------------|------------------------|----------|----------|--------------|
|              | 1 MILE                 | 3 MILES  | 5 MILES  | 15 MIN DRIVE |
|              | POPULATION             |          |          |              |
|              | 6,145                  | 60,511   | 161,626  | 219,012      |
|              | HOUSEHOLDS             |          |          |              |
| <b>†17</b> † | 2,781                  | 26,622   | 71,610   | 96,135       |
|              | MEDIAN AGE             |          |          |              |
|              | 38.6                   | 39.4     | 38.8     | 39.3         |
| \$ (\$)      | AVERAGE HH INCOME      |          |          |              |
| 4            | \$59,052               | \$64,062 | \$72,312 | \$79,465     |
| SS           | MEDIAN HH INCOME       |          |          |              |
| 13           | \$48,650               | \$50,234 | \$56,244 | \$61,347     |
|              | BUSINESSES             |          |          |              |
|              | 154                    | 1,885    | 6,068    | 9,311        |
|              | EMPLOYEES              |          |          |              |
|              | 1,677                  | 25,534   | 78,882   | 128,315      |
|              | EDUCATION: BACHELORS + |          |          |              |
|              | 19.6%                  | 18.1%    | 24.8%    | 27.5%        |