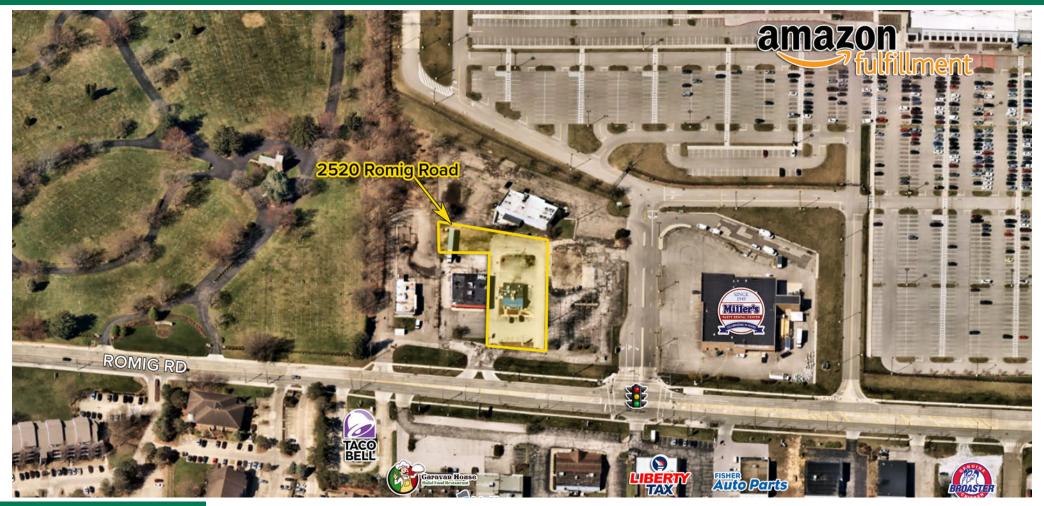

FREESTANDING FORMER QSR WITH DRIVE-THRU

2520 Romig Road Akron, Ohio 44320 Restaurant with Drive-Thru

## **HIGHLIGHTS**

- 1,823 SF free-standing restaurant with drive-thru (includes FF&E)
- 0.74 acre parcel with access to traffic signal

- Prime position at Amazon Fulfillment Facility out-parcel (approximately 2.5MM SF and 5,000 employees)
- Minutes away from I-76 & I-77 interchange