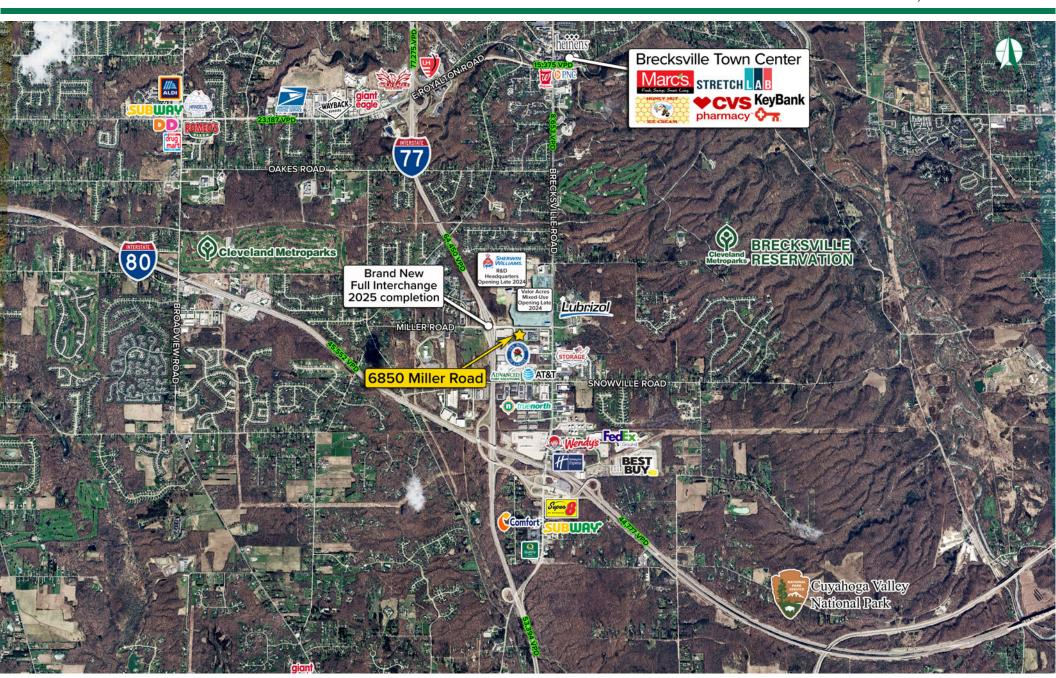

## 2.347 ACRES

6850 Miller Road | Brecksville, Ohio 44141

| 3 MILE 5 MILES 10 MILES 15 MIN DI      |    |
|----------------------------------------|----|
| POPULATION                             | ,  |
|                                        | ,  |
| 13,876 53,068 354,427 78,197           |    |
| HOUSEHOLDS                             |    |
| 5,322 21,619 147,101 32,24             | 5  |
| MEDIAN AGE                             |    |
| 45.4 45.6 43.4 46.0                    |    |
| AVERAGE HH INCOME                      |    |
| \$195,477 \$170,260 \$124,568 \$151,02 | :5 |
| MEDIAN HH INCOME                       |    |
| \$130,680 \$110,597 \$86,529 \$99,35   | 3  |
| BUSINESSES                             |    |
| 946 2,094 13,542 4,713                 |    |
| EMPLOYEES                              |    |
| 13,692 25,044 176,155 81,567           | 7  |
| EDUCATION: BACHELORS +                 |    |
| 56.4% 51.4% 37.1% 45.0%                |    |