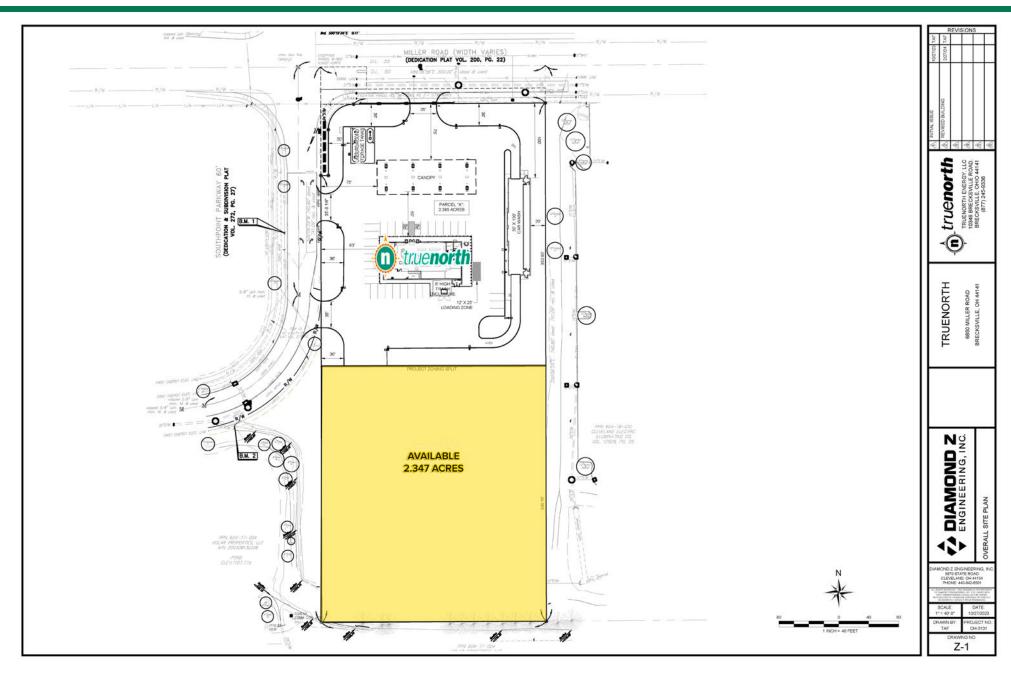

**2.347 ACRES** 

map, HERE 100 ft

6850 Miller Road | Brecksville, Ohio 44141

# 2.347 ACRES

6850 Miller Road | Brecksville, Ohio 44141