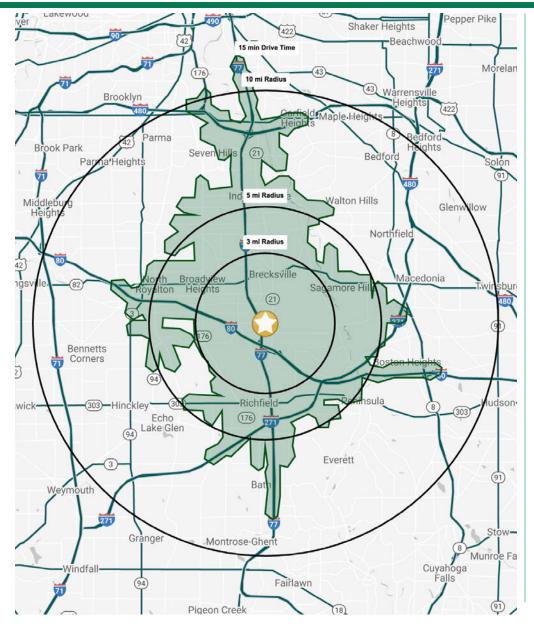

## 2.347 ACRES

6850 Miller Road | Brecksville, Ohio 44141

| 3 MILE 5 MILES 10 MILES 15 MIN DI      |    |
|----------------------------------------|----|
| POPULATION                             | ,  |
|                                        | ,  |
| 13,876 53,068 354,427 78,197           |    |
| HOUSEHOLDS                             |    |
| 5,322 21,619 147,101 32,24             | 5  |
| MEDIAN AGE                             |    |
| 45.4 45.6 43.4 46.0                    |    |
| AVERAGE HH INCOME                      |    |
| \$195,477 \$170,260 \$124,568 \$151,02 | :5 |
| MEDIAN HH INCOME                       |    |
| \$130,680 \$110,597 \$86,529 \$99,35   | 3  |
| BUSINESSES                             |    |
| 946 2,094 13,542 4,713                 |    |
| EMPLOYEES                              |    |
| 13,692 25,044 176,155 81,567           | 7  |
| EDUCATION: BACHELORS +                 |    |
| 56.4% 51.4% 37.1% 45.0%                |    |