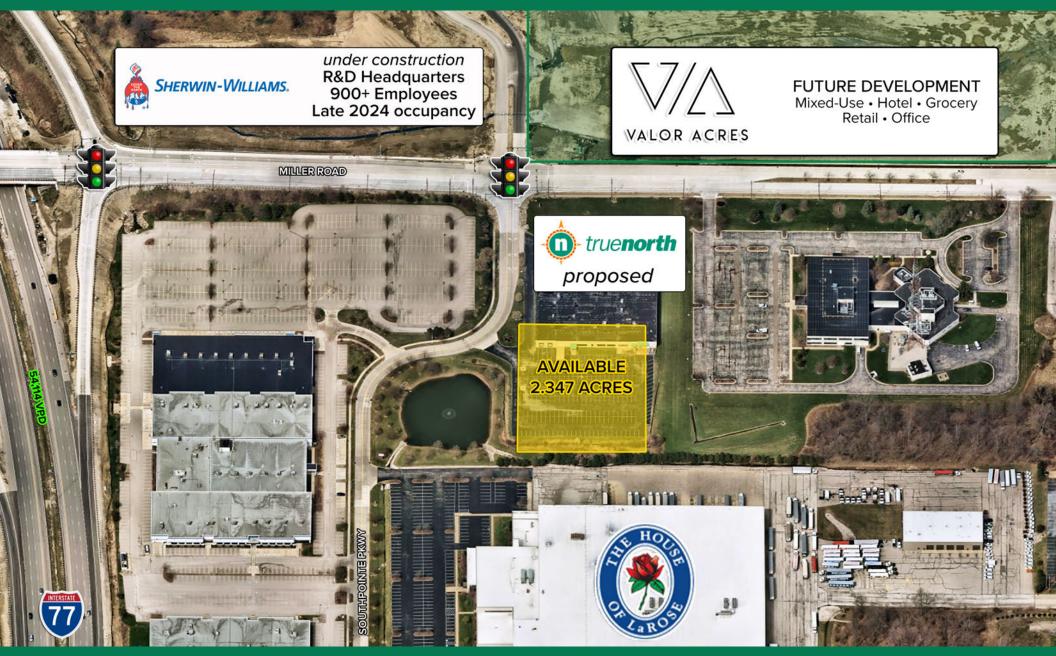

# 2.347 ACRES

6850 Miller Road | Brecksville, Ohio 44141

#### **HIGHLIGHTS**

- Unique 2.3 acre commercial outparcel opportunity
- Close proximity to brand new freeway interchange (I-77 & Miller Road, opening late 2024)
- Opposite new Sherwin-Williams R&D complex (600,000 SF; under construction; occupancy late 2024/early 2025; ± 900 employees), and Valor Acres (mixed use project currently under construction; occupancy late 2024/early 2025)
- Valor Acres will contain approximately 200,000 SF Class A office space, 150,000 SF of retail and restaurant space, 200 luxury residential units, and an AC Hotel by Marriott (136 rooms, 2026 occupancy)
- ► Superior demographics, with an average HHI of \$151,025 within the primary trade area