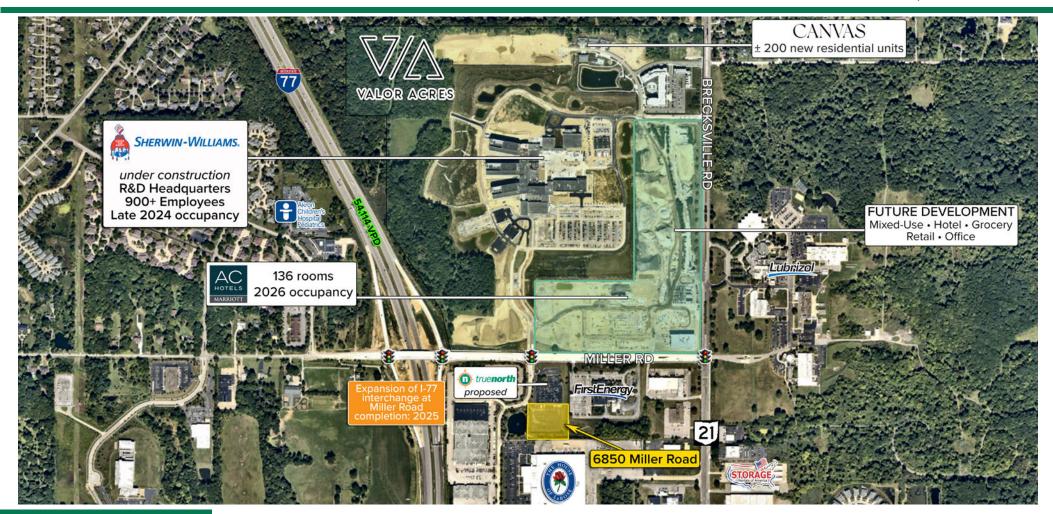

#### **HIGHLIGHTS**

- Unique 2.3 acre commercial outparcel opportunity
- Close proximity to brand new freeway interchange (I-77 & Miller Road, opening late 2024)
- Opposite new Sherwin-Williams R&D complex (600,000 SF; under construction; occupancy late 2024/early 2025; ± 900 employees), and Valor Acres (mixed use project currently under construction; occupancy late 2024/early 2025)
- Valor Acres will contain approximately 200,000 SF Class A office space, 150,000 SF of retail and restaurant space, 200 luxury residential units, and an AC Hotel by Marriott (136 rooms, 2026 occupancy)
- ► Superior demographics, with an average HHI of \$151,025 within the primary trade area

## 2.347 ACRES

6850 Miller Road | Brecksville, Ohio 44141

6850 Miller Road | Brecksville, Ohio 44141