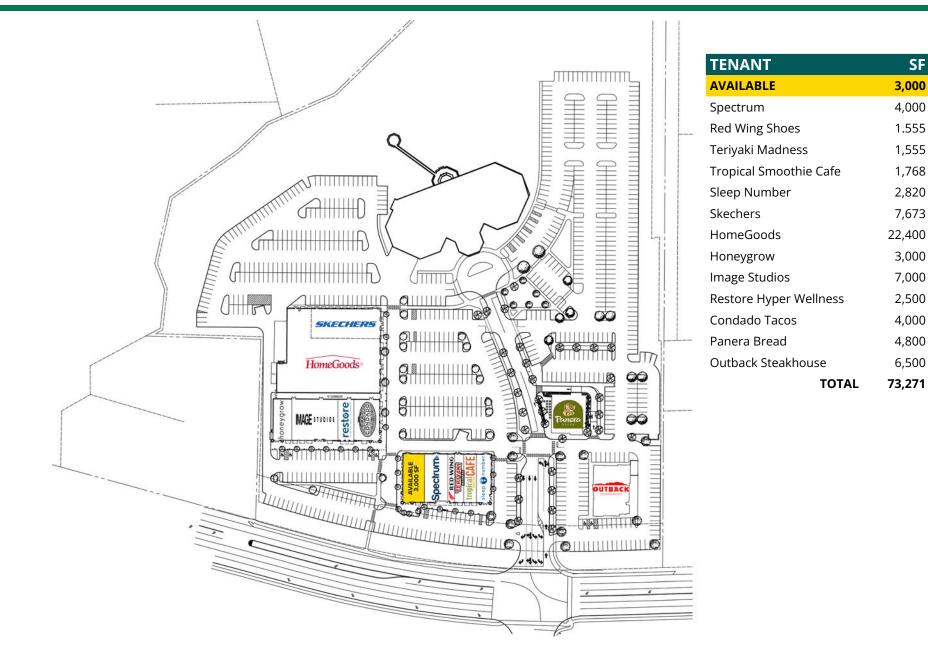

# **AVAILABLE FOR LEASE** ± 3,000 SF

1.5.1

17800 Royalton Road Strongsville, Ohio 44136

#### **HIGHLIGHTS**

- ± 3,000 SF (divisible) available for lease
- Join HomeGoods, Skechers, Panera Bread, Outback Steakhouse, Sleep Number, Tropical Smoothie, Condado Tacos, Restore Hyper Wellness, Red Wing, Spectrum, Honeygrow, and Teriyaki Madness
- Signalized access for the 49,905 vehicles per day on Royalton Road