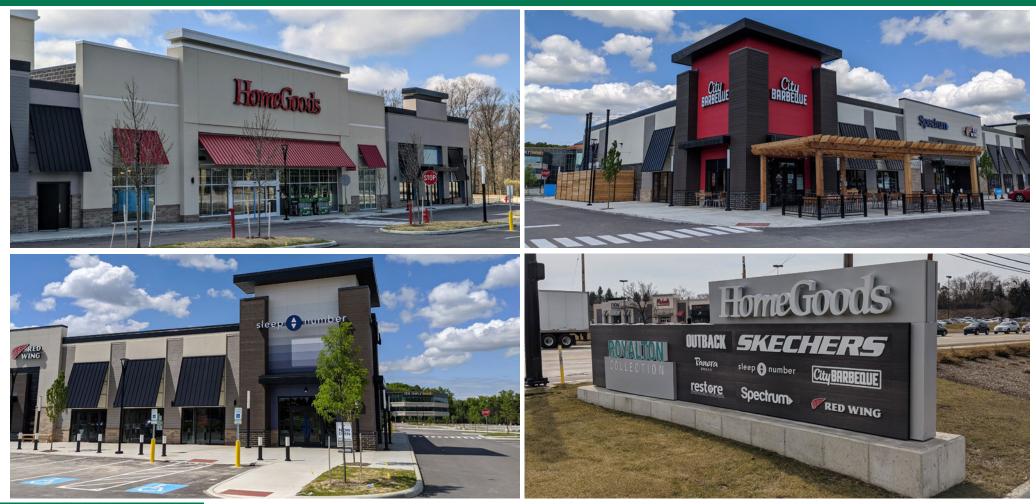

#### **HIGHLIGHTS**

- ± 3,000 SF (divisible) available for lease
- Join HomeGoods, Skechers, Panera Bread, Outback Steakhouse, Sleep Number, Tropical Smoothie, Condado Tacos, Restore Hyper Wellness, Red Wing, Spectrum, Honeygrow, and Teriyaki Madness
- Signalized access for the 49,905 vehicles per day on Royalton Road