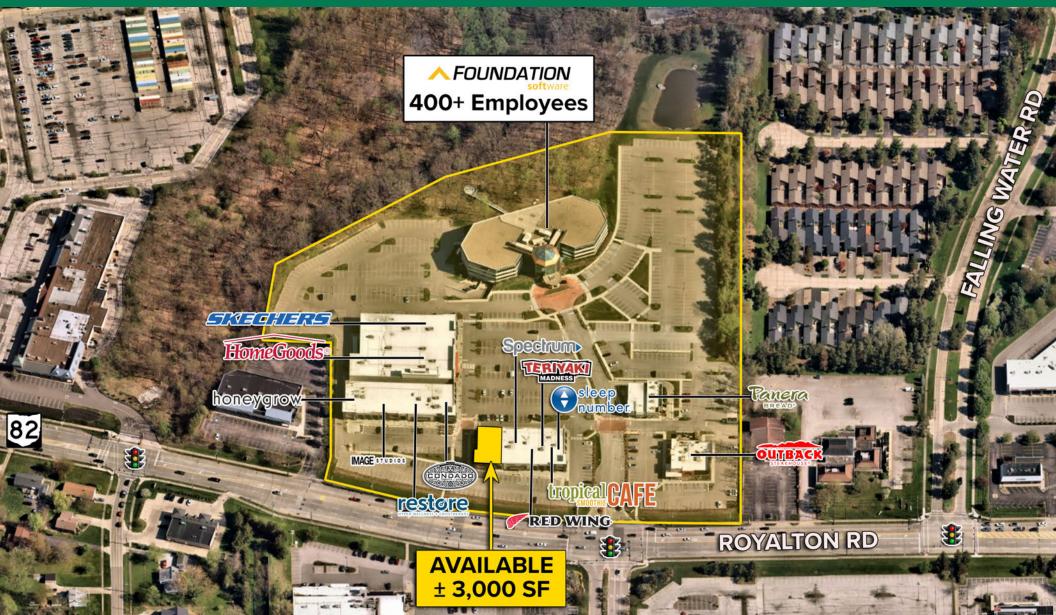

# **AVAILABLE FOR LEASE** ± 3,000 SF

1.5.1

17800 Royalton Road Strongsville, Ohio 44136

#### **HIGHLIGHTS**

- ± 3,000 SF (divisible) available for lease
- Join HomeGoods, Skechers, Panera Bread, Outback Steakhouse, Sleep Number, Tropical Smoothie, Condado Tacos, Restore Hyper Wellness, Red Wing, Spectrum, Honeygrow, and Teriyaki Madness
- Signalized access for the 49,905 vehicles per day on Royalton Road

- Premier regional location in southwest Cleveland trade area across from SouthPark Mall (1.7M SF) and the Cleveland Clinic | Strongsville Family Health & Surgery Center
- Located in front of 100,000 SF office user, Foundation Software, with ± 400 employees