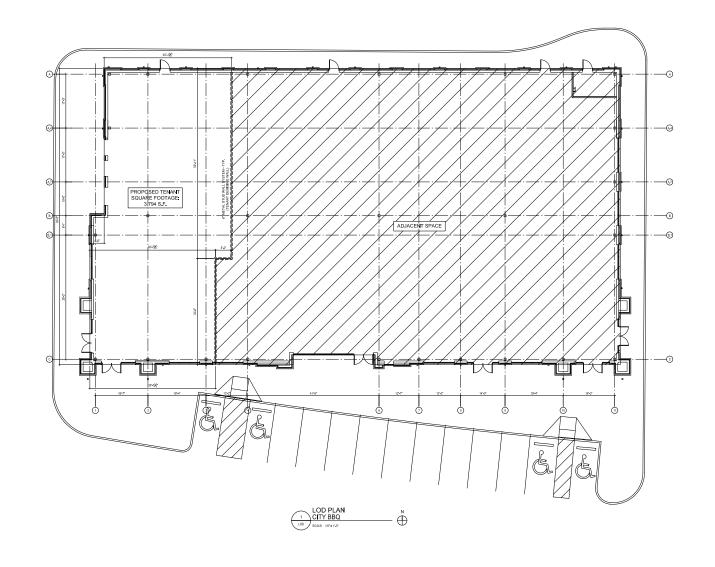

# **AVAILABLE FOR LEASE** ± 3,000 SF

1.5.1

17800 Royalton Road Strongsville, Ohio 44136

#### **HIGHLIGHTS**

- ± 3,000 SF (divisible) available for lease
- Join HomeGoods, Skechers, Panera Bread, Outback Steakhouse, Sleep Number, Tropical Smoothie, Condado Tacos, Restore Hyper Wellness, Red Wing, Spectrum, Honeygrow, and Teriyaki Madness
- Signalized access for the 49,905 vehicles per day on Royalton Road

- Premier regional location in southwest Cleveland trade area across from SouthPark Mall (1.7M SF) and the Cleveland Clinic | Strongsville Family Health & Surgery Center
- Located in front of 100,000 SF office user, Foundation Software, with ± 400 employees