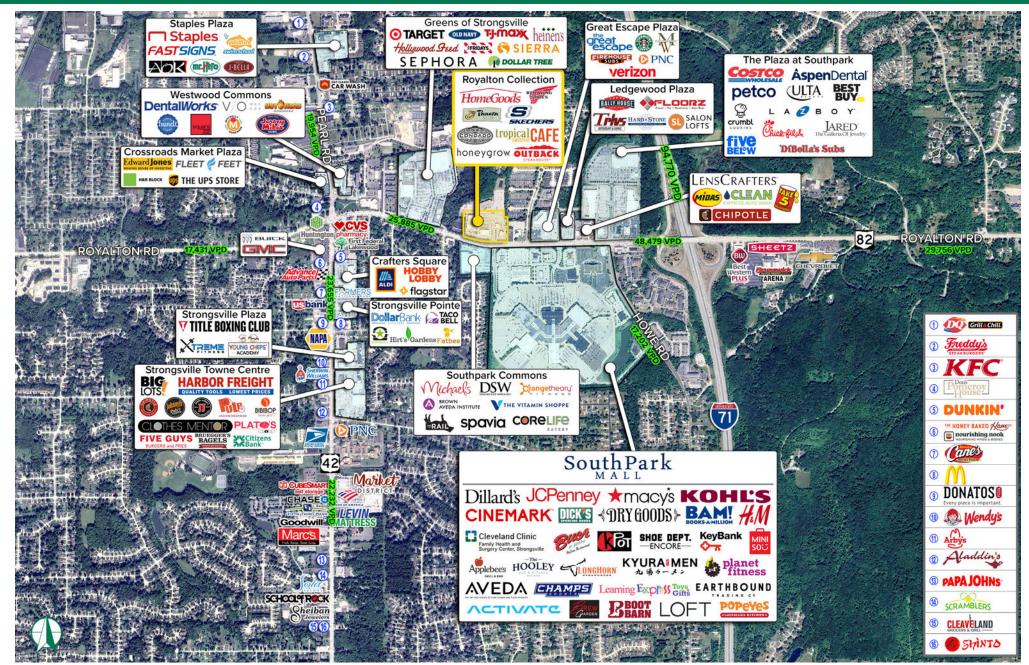

- Premier regional location in southwest Cleveland trade area across from SouthPark Mall (1.7M SF) and the Cleveland Clinic | Strongsville Family Health & Surgery Center
- Located in front of 100,000 SF office user, Foundation Software, with ± 400 employees