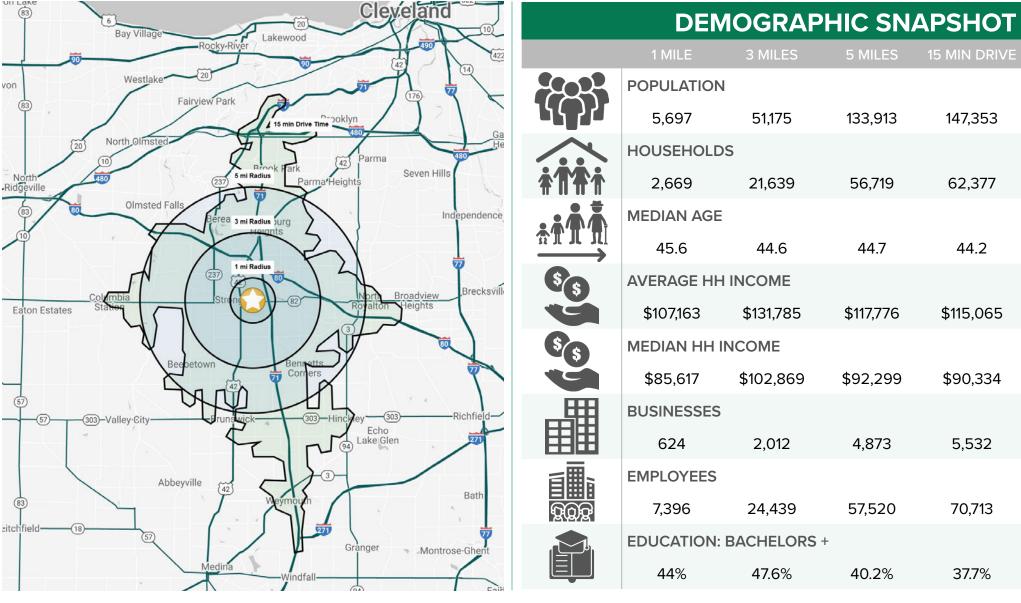

- Premier regional location in southwest Cleveland trade area across from SouthPark Mall (1.7M SF) and the Cleveland Clinic | Strongsville Family Health & Surgery Center
- Located in front of 100,000 SF office user, Foundation Software, with ± 400 employees