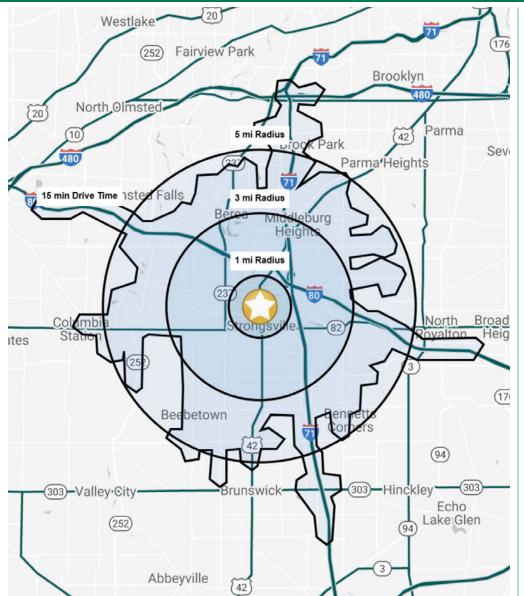

### STAPLES PLAZA

12421 Pearl Road | Strongsville, Ohio 44136

|              | DEM                    | OGRAP     | HIC SN    | APSHOT       |  |
|--------------|------------------------|-----------|-----------|--------------|--|
|              | 1 MILE                 | 3 MILES   | 5 MILES   | 15 MIN DRIVE |  |
|              | POPULATION             |           |           |              |  |
| 14 ) ? ?     | 5,083                  | 49,255    | 137,306   | 124,624      |  |
|              | HOUSEHOLDS             |           |           |              |  |
| <b>†17</b> † | 2,335                  | 21,028    | 58,482    | 52,719       |  |
|              | MEDIAN AGE             |           |           |              |  |
| TI II II     | 41.3                   | 40.7      | 41.9      | 41.5         |  |
| \$ (\$)      | AVERAGE HH INCOME      |           |           |              |  |
| 13           | \$123,491              | \$138,853 | \$122,898 | \$122,929    |  |
| \$ (\$)      | MEDIAN HH INCOME       |           |           |              |  |
| 13           | \$85,811               | \$99,092  | \$91,250  | \$91,525     |  |
|              | BUSINESSES             |           |           |              |  |
| 田田           | 470                    | 1,862     | 4,837     | 4,439        |  |
| <b>=</b>     | EMPLOYEES              |           |           |              |  |
| <u> </u>     | 7,375                  | 23,505    | 57,189    | 55,276       |  |
|              | EDUCATION: BACHELORS + |           |           |              |  |
|              | 44.0%                  | 46.8%     | 40.2%     | 39.6%        |  |