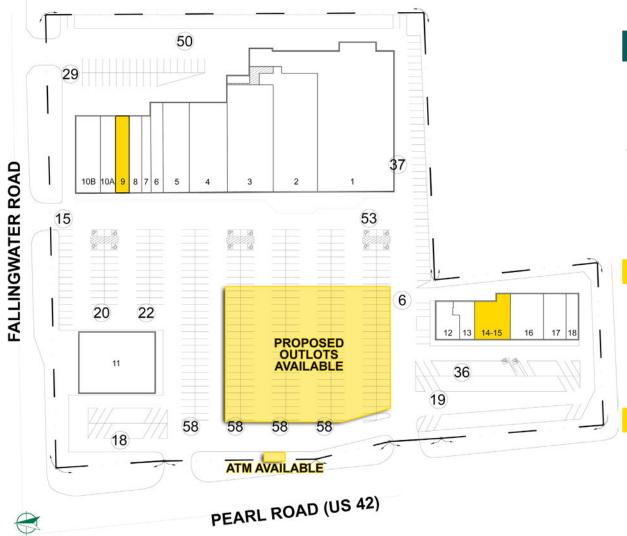

#### **HIGHLIGHTS**

- Well-established community shopping center located in the heart of Strongsville
- ▶ ±2,930 SF available in the outlot building with excellent visibility on Pearl Road
- ▶ 1,800 SF available located in the strip with Staples

- Potential for outlot development for ground lease or build-to-suit
- Regional retailers include Walmart, Home Depot, Lowe's, Costco, Target, Macy's, Kohl's, Dick's Sporting Goods, TJ Maxx, and more
- Strong traffic counts on Pearl Road: 20,983 VPD
- COMING SOON: The Little Gym

MATT WILSON | 216.342.2580 | mwilson@anchorretail.com ALLISON GIOMUSO | 216.342.2620 | agiomuso@anchorretail.com

12421 Pearl Road | Strongsville, Ohio 44136

| UNIT  | TENANT                           | SIZE      |
|-------|----------------------------------|-----------|
| 1     | Staples                          | 22,445 SF |
| 2     | Goldfish Swim School             | 9,694 SF  |
| 3     | AOK! Fitness                     | 8,400 SF  |
| 4     | Howard Hanna                     | 6,180 SF  |
| 5     | The Little Gym                   | 4,100 SF  |
| 6     | Allstate Insurance               | 1,780 SF  |
| 7     | Discount Nail Supply             | 1,500 SF  |
| 8     | Top Driver                       | 1,683 SF  |
| 9     | AVAILABLE                        | 1,800 SF  |
| 10-A  | Fast Signs                       | 2,000 SF  |
| 10-B  | Fyzical Therapy & Balance Center | 3,000 SF  |
| 11    | J Bella                          | 8,000 SF  |
| 12    | 808 Shave Ice                    | 1,365 SF  |
| 13    | Mr. Hero                         | 1,135 SF  |
| 14/15 | AVAILABLE                        | 2,930 SF  |
| 16    | Deborah Colin Salon & Spa        | 2,400 SF  |
| 17    | Marco's Pizza                    | 1,800 SF  |
| 18    | Headlines Barbershop             | 900 SF    |
|       | TOTAL                            | 81,195 SF |