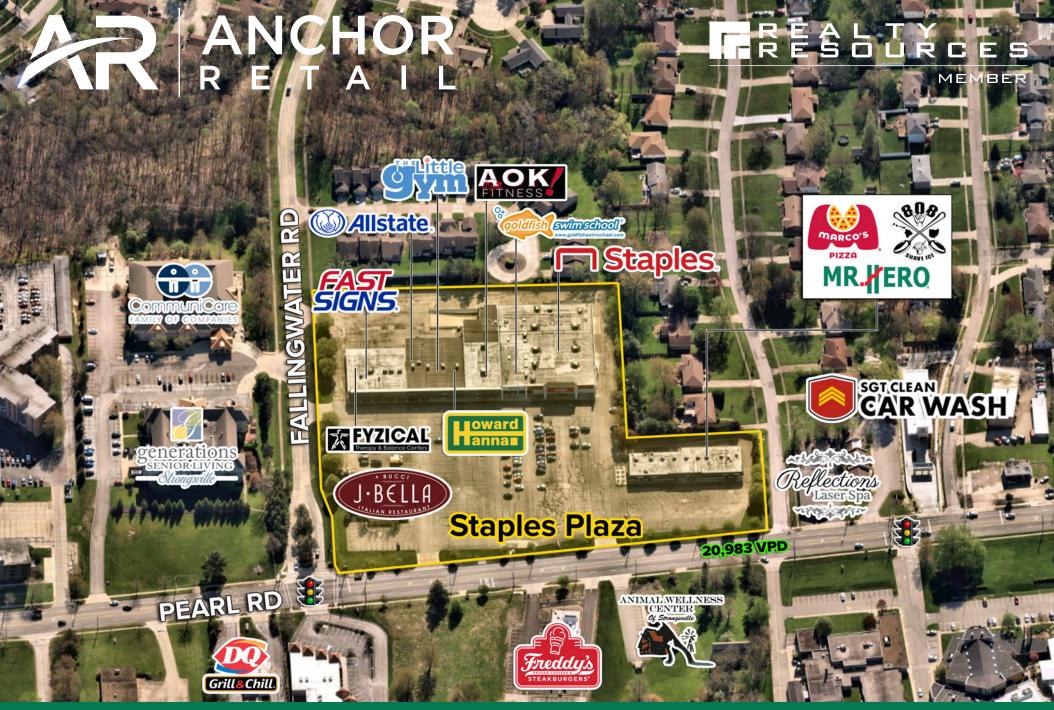

STAPLES PLAZA

12421 Pearl Road Strongsville, Ohio 44136

# STAPLES PLAZA

12421 Pearl Road | Strongsville, Ohio 44136

#### **HIGHLIGHTS**

- Well-established community shopping center located in the heart of Strongsville
- ▶ ±2,930 SF available in the outlot building with excellent visibility on Pearl Road
- ▶ 1,800 SF available located in the strip with Staples

- Potential for outlot development for ground lease or build-to-suit
- Regional retailers include Walmart, Home Depot, Lowe's, Costco, Target, Macy's, Kohl's, Dick's Sporting Goods, TJ Maxx, and more
- Strong traffic counts on Pearl Road: 20,983 VPD
- COMING SOON: The Little Gym