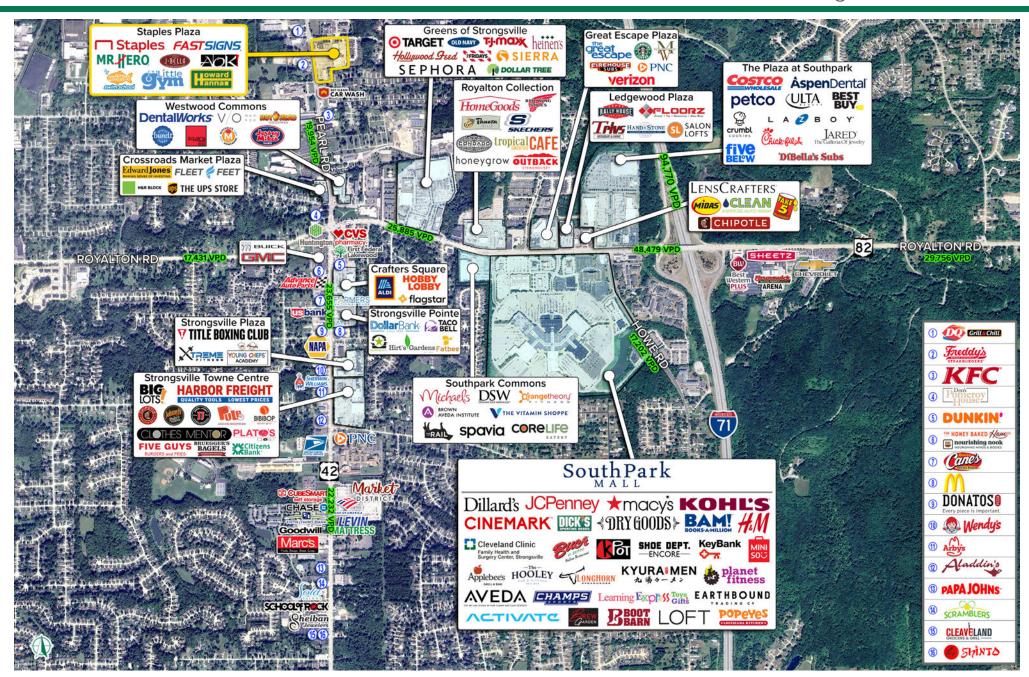

- Potential for outlot development for ground lease or build-to-suit
- Regional retailers include Walmart, Home Depot, Lowe's, Costco, Target, Macy's, Kohl's, Dick's Sporting Goods, TJ Maxx, and more
- Strong traffic counts on Pearl Road: 20,983 VPD
- COMING SOON: The Little Gym