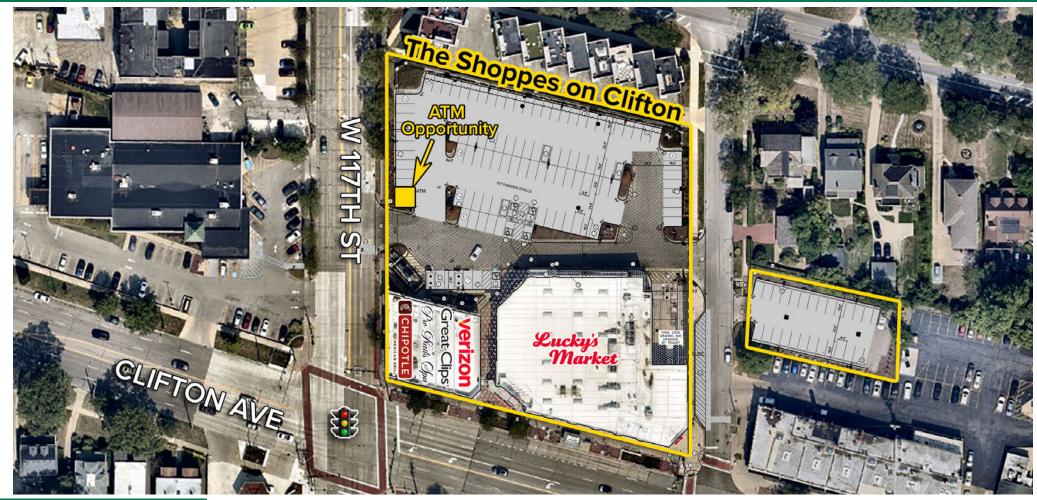

## FOR LEASE ATM Opportunity

#### **HIGHLIGHTS**

- ATM opportunity
- Fully leased grocery anchored center
- Located at the signalized intersection of W 117th Street and Clifton Blvd
- Minutes from the Cleveland Memorial Shoreway (OH-2) ramp
- Join Lucky's Market, Chipotle, Verizon, and Great Clips

#### FOR LEASE ATM Opportunity