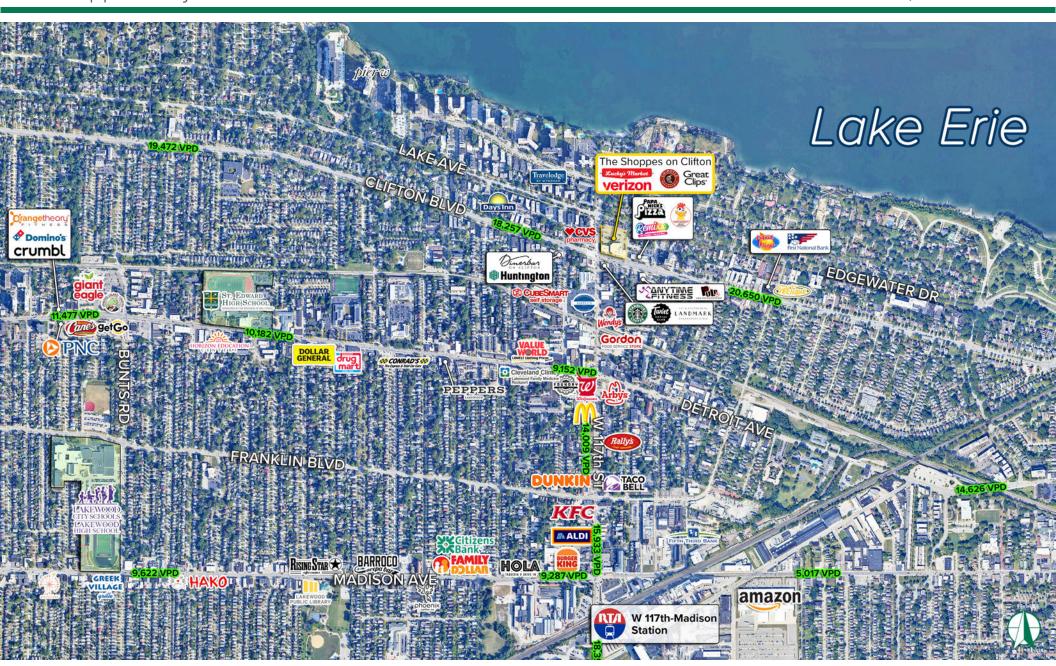

### THE SHOPPES ON CLIFTON

11638 Clifton Blvd | Cleveland, Ohio 44102

#### **HIGHLIGHTS**

- ATM opportunity
- Fully leased grocery anchored center
- Located at the signalized intersection of W 117th Street and Clifton Blvd
- Minutes from the Cleveland Memorial Shoreway (OH-2) ramp
- Join Lucky's Market, Chipotle, Verizon, and Great Clips