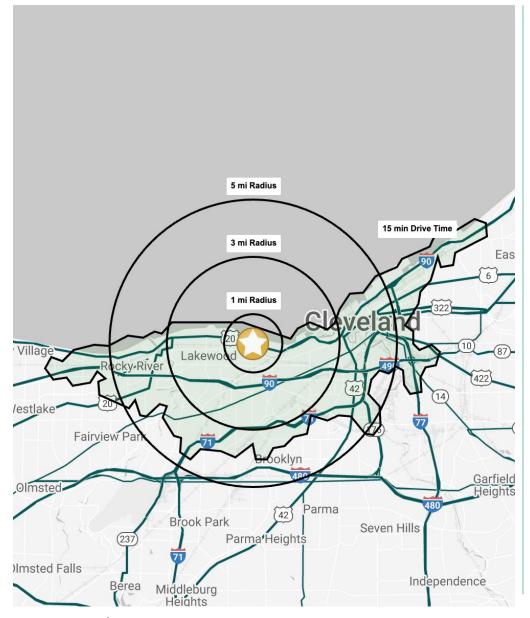

# FOR LEASE ATM Opportunity

### THE SHOPPES ON CLIFTON

11638 Clifton Blvd | Cleveland, Ohio 44102

|               | DEM                    | OGRAP    | HIC SN   | APSHOT       |
|---------------|------------------------|----------|----------|--------------|
|               | 1 MILE                 | 3 MILES  | 5 MILES  | 15 MIN DRIVE |
|               | POPULATION             |          |          |              |
| 14 11         | 21,022                 | 126,126  | 257,246  | 235,417      |
|               | HOUSEHOLDS             |          |          |              |
| <b>†117</b> † | 12,450                 | 59,936   | 122,495  | 112,659      |
|               | MEDIAN AGE             |          |          |              |
|               | 38.9                   | 35.9     | 36.7     | 36.4         |
| \$ (\$)       | AVERAGE HH INCOME      |          |          |              |
| 19            | \$76,231               | \$81,278 | \$84,233 | \$85,240     |
| \$ (\$)       | MEDIAN HH INCOME       |          |          |              |
| **            | \$55,951               | \$59,296 | \$61,578 | \$61,486     |
|               | BUSINESSES             |          |          |              |
| 田田            | 577                    | 3,821    | 11,426   | 11,635       |
| 自鵬油           | EMPLOYEES              |          |          |              |
| <u> </u>      | 6,560                  | 34,401   | 145,767  | 151,338      |
|               | EDUCATION: BACHELORS + |          |          |              |
|               | 44.8%                  | 36.1%    | 35.4%    | 37.8%        |