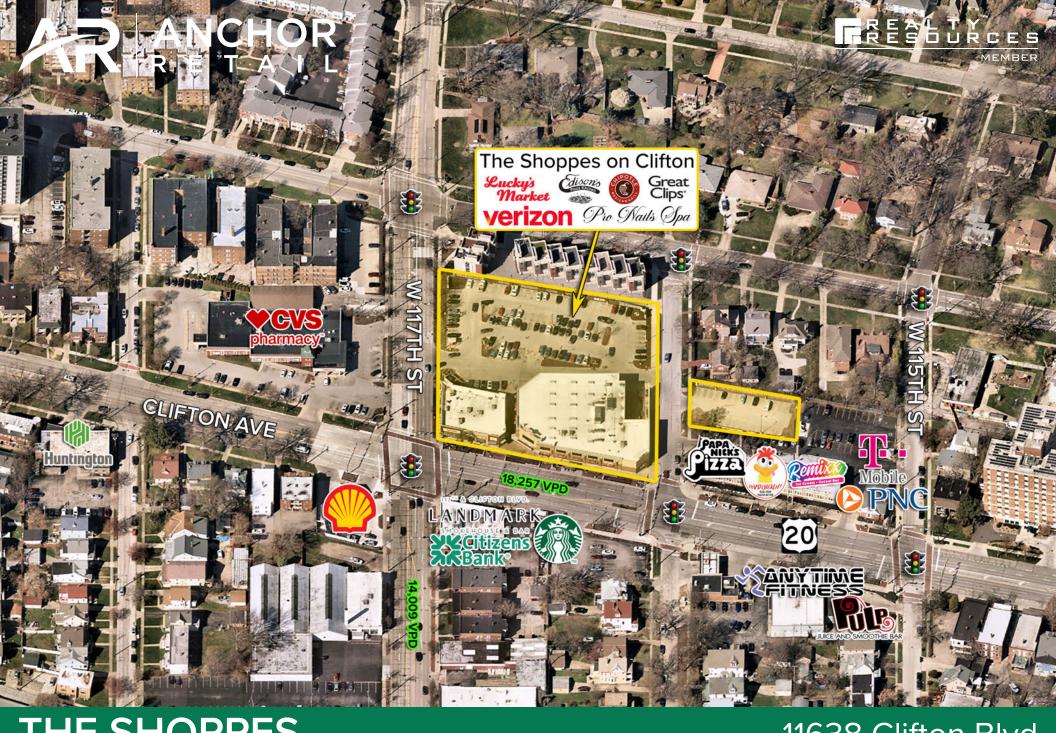

THE SHOPPES ON CLIFTON

11638 Clifton Blvd Cleveland, Ohio 44102

### THE SHOPPES ON CLIFTON

11638 Clifton Blvd | Cleveland, Ohio 44102

#### **HIGHLIGHTS**

- ATM opportunity
- Fully leased grocery anchored center
- Located at the signalized intersection of W 117th Street and Clifton Blvd
- Minutes from the Cleveland Memorial Shoreway (OH-2) ramp
- Join Lucky's Market, Chipotle, Verizon, and Great Clips