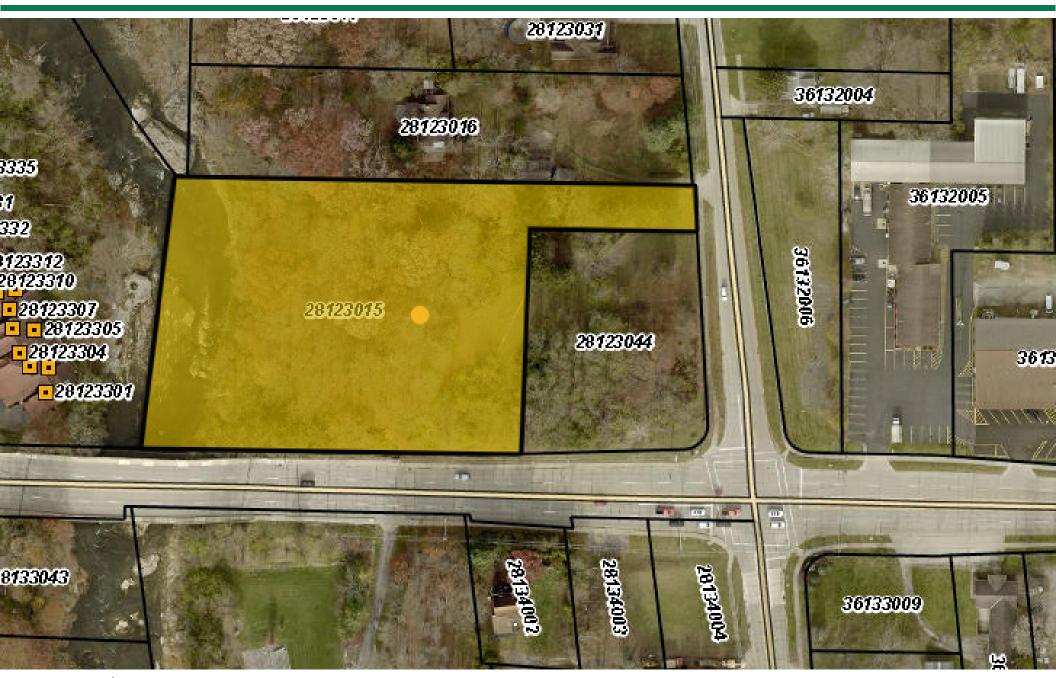

2.5 ACRES AVAILABLE

8152 Lewis Road Olmsted Falls, Ohio 44138

## **HIGHLIGHTS**

- 2.5 Acres at the corner of Bagley Road and Lewis Road on the commercial corridor of Olmsted Falls
- Potential to be expanded

- Beautiful vistas of Rocky River 274' of Riverfront
- Zoned P-2: Office/Multi-Family District