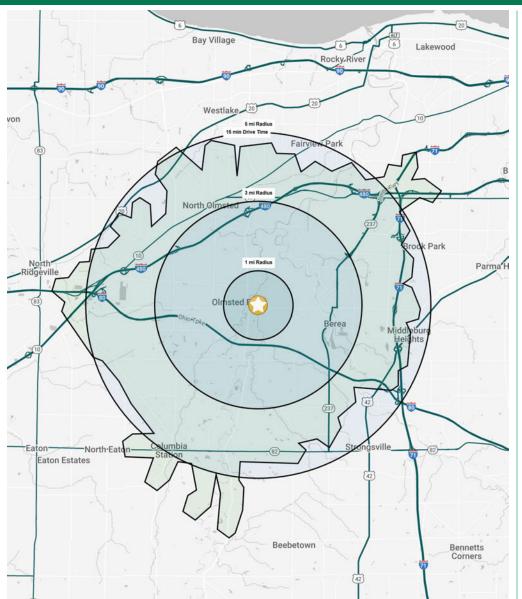

## AVAILABLE FOR SALE OR LEASE

|              | DEM                    | OGRAF     | PHIC SN   | APSHOT       |
|--------------|------------------------|-----------|-----------|--------------|
|              | 1 MILE                 | 3 MILES   | 5 MILES   | 15 MIN DRIVE |
|              | POPULATION             |           |           |              |
| 14 72        | 4,938                  | 50,647    | 126,944   | 109,218      |
|              | HOUSEHOLDS             | 5         |           |              |
| <b>†17</b> † | 1,968                  | 21,711    | 54,543    | 46,503       |
|              | MEDIAN AGE             |           |           |              |
|              | 45.0                   | 43.9      | 44.9      | 44.3         |
| \$ (\$)      | AVERAGE HH INCOME      |           |           |              |
| 19           | \$127,477              | \$110,905 | \$115,686 | \$114,437    |
| \$ (\$)      | MEDIAN HH INCOME       |           |           |              |
| 13           | \$110,332              | \$89,929  | \$90,333  | \$89,084     |
| ·珊           | BUSINESSES             |           |           |              |
| 田田           | 297                    | 1,446     | 4,743     | 4,148        |
| <b>a</b>     | EMPLOYEES              |           |           |              |
| <u> </u>     | 3,839                  | 18,414    | 67,140    | 60,161       |
|              | EDUCATION: BACHELORS + |           |           |              |
|              | 41.9%                  | 40.7%     | 39.7%     | 38.5%        |