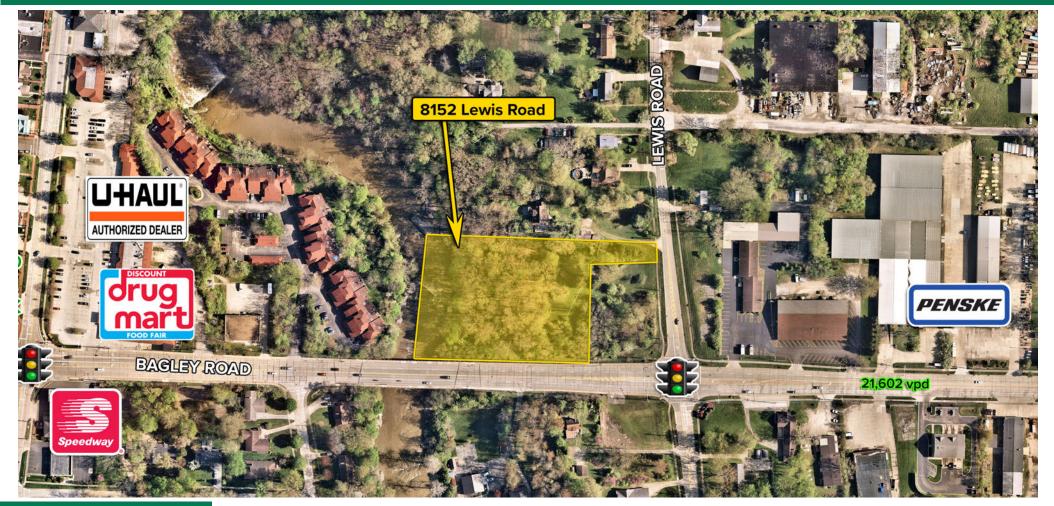

2.5 ACRES AVAILABLE

8152 Lewis Road Olmsted Falls, Ohio 44138

## **HIGHLIGHTS**

- 2.5 Acres at the corner of Bagley Road and Lewis Road on the commercial corridor of Olmsted Falls
- Potential to be expanded

- Beautiful vistas of Rocky River 274' of Riverfront
- Zoned P-2: Office/Multi-Family District