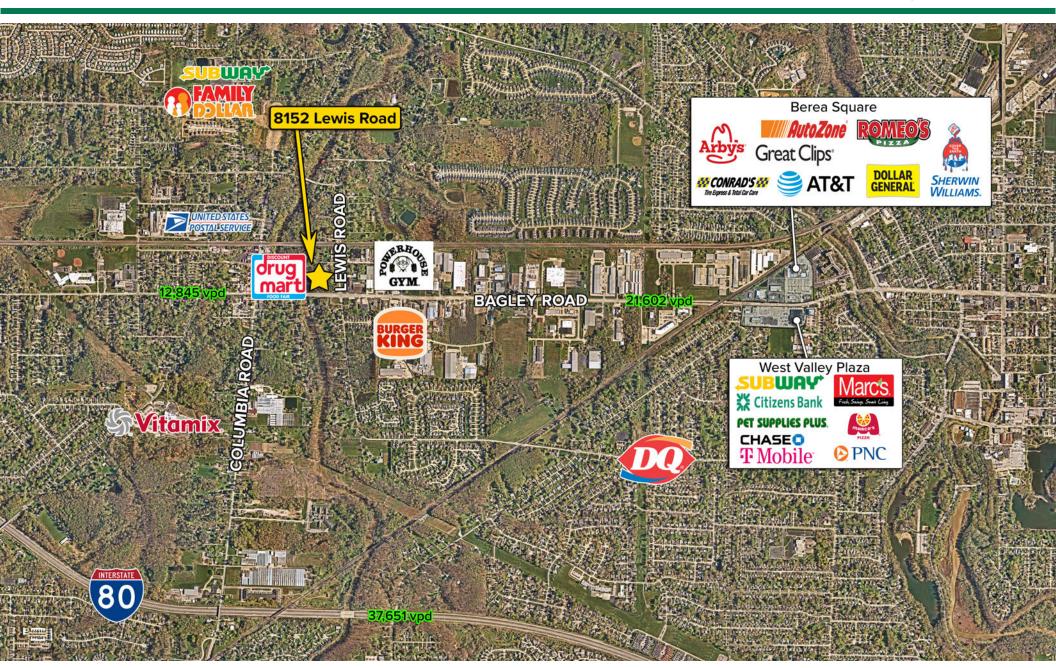

2.5 ACRES AVAILABLE

8152 Lewis Road Olmsted Falls, Ohio 44138

## **HIGHLIGHTS**

- 2.5 Acres at the corner of Bagley Road and Lewis Road on the commercial corridor of Olmsted Falls
- Potential to be expanded

- Beautiful vistas of Rocky River 274' of Riverfront
- Zoned P-2: Office/Multi-Family District