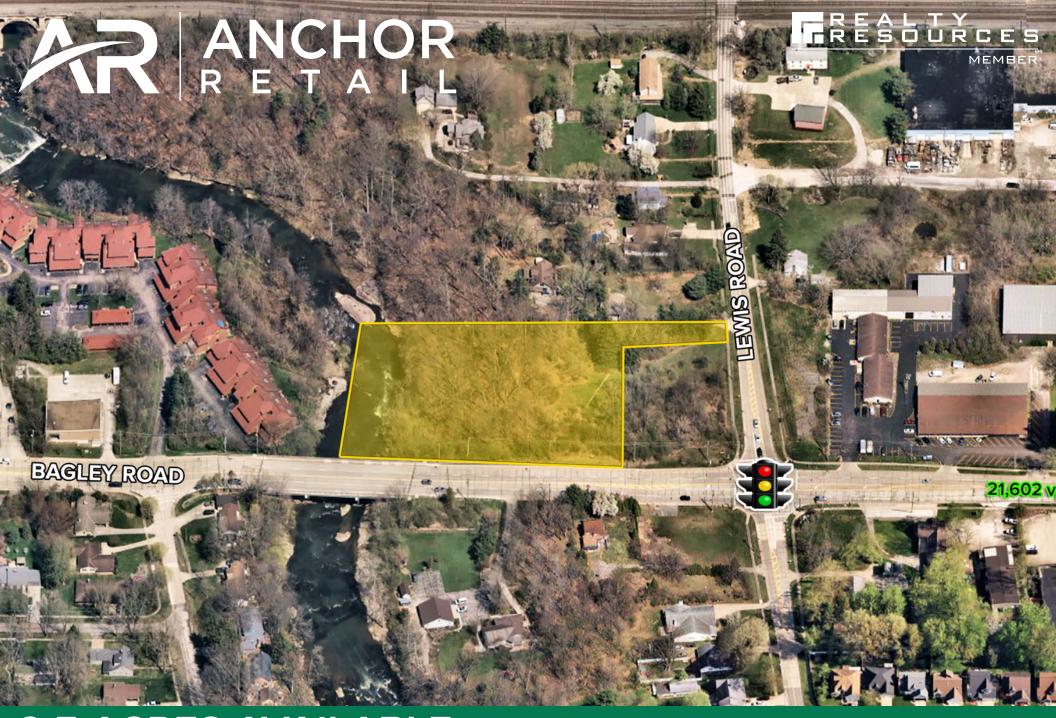

2.5 ACRES AVAILABLE

8152 Lewis Road Olmsted Falls, Ohio 44138

## **HIGHLIGHTS**

- 2.5 Acres at the corner of Bagley Road and Lewis Road on the commercial corridor of Olmsted Falls
- Potential to be expanded

- Beautiful vistas of Rocky River 274' of Riverfront
- Zoned P-2: Office/Multi-Family District