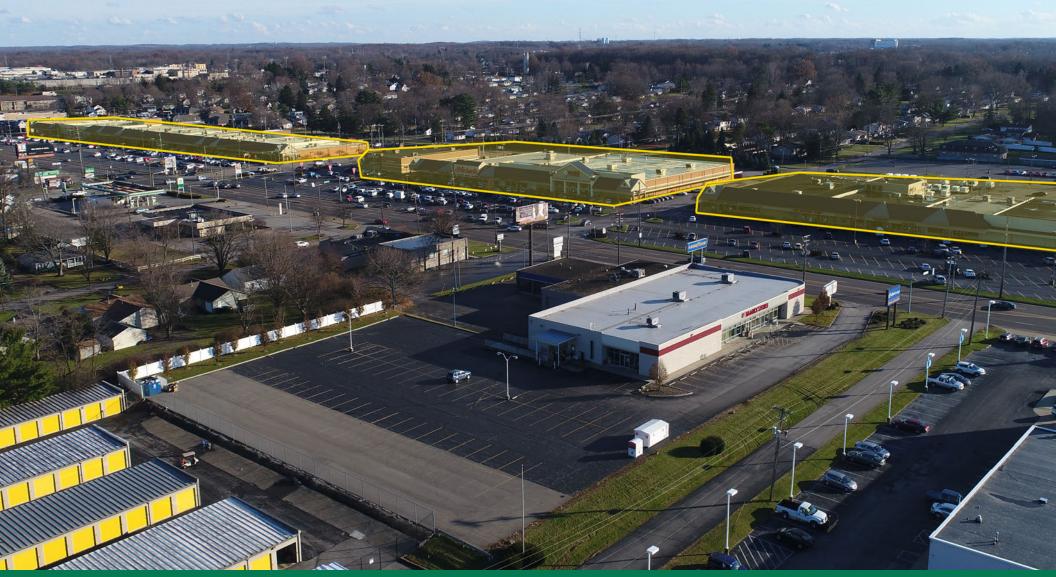

**BOARDMAN PLAZA** 

101-501 Boardman-Canfield Road Boardman, Ohio 44512

### **BOARDMAN PLAZA**

101-501 Boardman-Canfield Rd | Boardman, Ohio 44512

### **HIGHLIGHTS**

- Multiple inline spaces available for lease from 1,129 SF to 24,160 SF
- Retail pad available fronting Boardman-Canfield Road, up to 2.4 acres
- Well-established 430,028 SF shopping center anchored by Burlington Coat Factory, Michaels, Ollie's, Save A Lot, Dollar General, Dollar Tree, Ace Hardware, Roses, Aaron's, and Pet Supplies Plus
- ► Shopping center is set back 185' from Boardman-Canfield Road (US 224), offering excellent visibility
- Less than one (1) mile west from Southern Park Mall, anchored by H&M, JCPenney, Macy's, Macy's Backstage, and Planet Fitness
- ▶ DRONE VIDEO