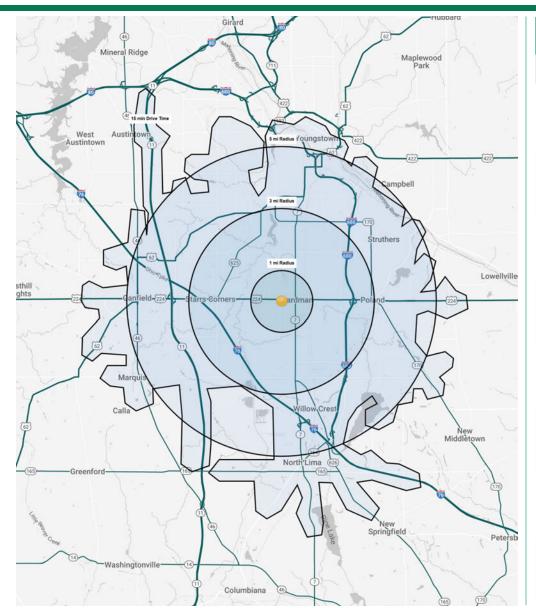

# **BOARDMAN PLAZA**

101-501 Boardman-Canfield Rd | Boardman, Ohio 44312

| 1 MILE 3 MILES 5 MILES 15 MIN DRI  POPULATION  7,680 47,937 112,285 129,566 | IVE                    |  |  |  |  |  |  |  |  |
|-----------------------------------------------------------------------------|------------------------|--|--|--|--|--|--|--|--|
|                                                                             |                        |  |  |  |  |  |  |  |  |
| 7,680 47,937 112,285 129,566                                                |                        |  |  |  |  |  |  |  |  |
|                                                                             | )                      |  |  |  |  |  |  |  |  |
| HOUSEHOLDS                                                                  | HOUSEHOLDS             |  |  |  |  |  |  |  |  |
| <b>3</b> ,581 21,634 49,758 57,231                                          |                        |  |  |  |  |  |  |  |  |
| MEDIAN AGE                                                                  |                        |  |  |  |  |  |  |  |  |
| 42.6 43.3 43.3 43.0                                                         |                        |  |  |  |  |  |  |  |  |
| AVERAGE HH INCOME                                                           | AVERAGE HH INCOME      |  |  |  |  |  |  |  |  |
| \$87,547 \$90,144 \$86,168 \$83,267                                         | 7                      |  |  |  |  |  |  |  |  |
| MEDIAN HH INCOME                                                            | MEDIAN HH INCOME       |  |  |  |  |  |  |  |  |
| \$67,922 \$68,152 \$65,689 \$63,434                                         | ŀ                      |  |  |  |  |  |  |  |  |
| BUSINESSES                                                                  |                        |  |  |  |  |  |  |  |  |
| 668 2,627 4,379 5,377                                                       |                        |  |  |  |  |  |  |  |  |
| EMPLOYEES                                                                   |                        |  |  |  |  |  |  |  |  |
| 6,238 25,243 41,334 53,964                                                  |                        |  |  |  |  |  |  |  |  |
| EDUCATION: BACHELORS +                                                      | EDUCATION: BACHELORS + |  |  |  |  |  |  |  |  |
| 33.4% 35.5% 31.2% 29.9%                                                     |                        |  |  |  |  |  |  |  |  |