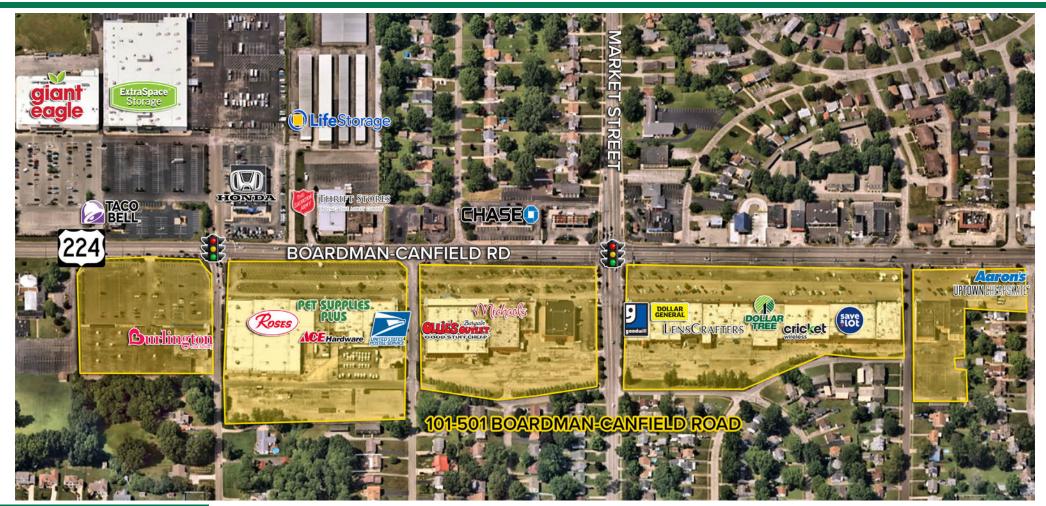

### **HIGHLIGHTS**

- Multiple inline spaces available for lease from 1,129 SF to 24,160 SF
- Retail pad available fronting Boardman-Canfield Road, up to 2.4 acres
- Well-established 430,028 SF shopping center anchored by Burlington Coat Factory, Michaels, Ollie's, Save A Lot, Dollar General, Dollar Tree, Ace Hardware, Roses, Aaron's, and Pet Supplies Plus
- ► Shopping center is set back 185' from Boardman-Canfield Road (US 224), offering excellent visibility
- Less than one (1) mile west from Southern Park Mall, anchored by H&M, JCPenney, Macy's, Macy's Backstage, and Planet Fitness
- ▶ DRONE VIDEO

# **BOARDMAN PLAZA**

101-501 Boardman-Canfield Rd | Boardman, Ohio 44512

| <b>SUITE</b> | TENANT                         | S.F.   | SUITE | TENANT                                 | S.F.   | SUITE | TENANT            | S.F.   | SUITE | TENANT                         | S.F.    |
|--------------|--------------------------------|--------|-------|----------------------------------------|--------|-------|-------------------|--------|-------|--------------------------------|---------|
|              | 100 BLOCK                      |        | 225A  | Dollar Tree                            | 11,069 | 278   | AVAILABLE RETAIL  | 1,129  | 451   | Ace Hardware                   | 10,134  |
| 101A         | Aaron's Rentals                | 7,174  | 229   | Cricket Wireless                       | 1,467  | 285   | Goodwill          | 12,053 | 461   | Roses                          | 55,948  |
| 105          | Uptown Cheapskate              | 4,309  | 233   | State of Ohio Bureau of Motor Vehicles | 4,375  |       | 300 BLOCK         |        | 465   | AVAILABLE RETAIL               | 24,160  |
| 115          | HER                            | 1,369  | 235   | Plaza Book & Smoke                     | 2,829  | 385A  | Ollie's           | 36,232 |       | 500 BLOCK                      |         |
| 127          | Mahoning & Columbiana Training | 9,330  | 241   | AVAILABLE RETAIL                       | 5,750  | 339   | The Exchange      | 3,600  | 505   | TT Nail & Spa                  | 1,118   |
| 135          | House of China                 | 3,000  | 243A  | That's a Wrap                          | 6,250  | 343   | Sunny Foot Spa    | 3,055  | 507   | Snipes                         | 5,995   |
| 143          | UPS Store                      | 1,671  | 247   | Island Tropic                          | 1,575  | 365   | Michaels          | 20,000 | 515   | Armed Forces Recruiting        | 2,760   |
| 145          | AVAILABLE RETAIL               | 7,064  | 255A  | AVAILABLE RETAIL                       | 10,260 | 367   | 2000 Nails        | 2,060  | 519   | Armed Forces Recruiting        | 2,536   |
|              | 200 BLOCK                      |        | 260   | Physicians Dialysis Center             | 7,213  | 371   | Famous Hair Salon | 921    | 527A  | Burlington                     | 67,000  |
| 201          | AVAILABLE RETAIL               | 3,150  | 261   | Management Office                      | 901    |       | 400 BLOCK         |        | LL01  | Lucky Lotto                    | 300     |
| 207          | Rondinelli Tuxedo Company      | 3,300  | 265   | LensCrafters                           | 7,920  | 407   | US Postal Service | 14,409 | PAD   | AVAILABLE RETAIL PAD           | N/A     |
| 207S         | Tuxedo 2000/Dutchess Cleaners  | 4,924  | 267   | Royal Buffet                           | 9,660  | 411   | Pet Supplies Plus | 10,641 | RR01  | Former Rite Aid (not included) | N/A     |
| 215          | AVAILABLE RETAIL               | 2,100  | 270   | Dollar General                         | 8,075  | 425   | Buttermaid Bakery | 1,992  | TOTAL |                                | 430,028 |
| 223          | Save A Lot                     | 22,500 | 277   | Keystone Rehabilitation                | 3,000  | 431   | AVAILABLE RETAIL  | 3,750  |       |                                |         |