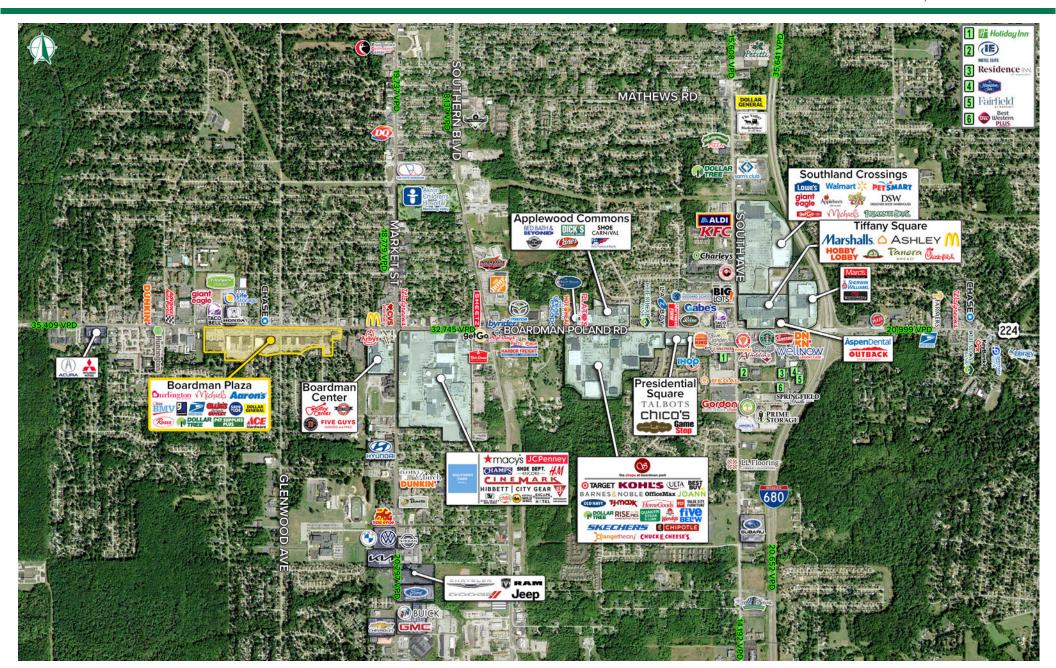

### **HIGHLIGHTS**

- Multiple inline spaces available for lease from 1,129 SF to 24,160 SF
- Retail pad available fronting Boardman-Canfield Road, up to 2.4 acres
- Well-established 430,028 SF shopping center anchored by Burlington Coat Factory, Michaels, Ollie's, Save A Lot, Dollar General, Dollar Tree, Ace Hardware, Roses, Aaron's, and Pet Supplies Plus
- ► Shopping center is set back 185' from Boardman-Canfield Road (US 224), offering excellent visibility
- Less than one (1) mile west from Southern Park Mall, anchored by H&M, JCPenney, Macy's, Macy's Backstage, and Planet Fitness
- ▶ DRONE VIDEO