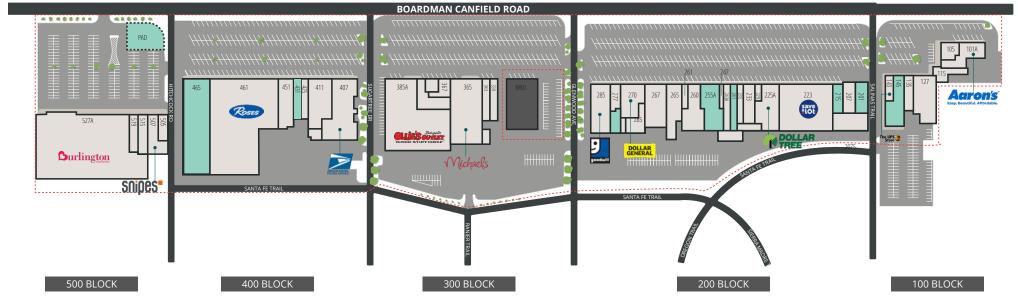

# **BOARDMAN PLAZA**

101-501 Boardman-Canfield Rd | Boardman, Ohio 44512

| <b>SUITE</b> | TENANT                         | S.F.   | SUITE | TENANT                                 | S.F.   | SUITE | TENANT            | S.F.   | SUITE | TENANT                         | S.F.    |
|--------------|--------------------------------|--------|-------|----------------------------------------|--------|-------|-------------------|--------|-------|--------------------------------|---------|
|              | 100 BLOCK                      |        | 225A  | Dollar Tree                            | 11,069 | 278   | AVAILABLE RETAIL  | 1,129  | 451   | Ace Hardware                   | 10,134  |
| 101A         | Aaron's Rentals                | 7,174  | 229   | Cricket Wireless                       | 1,467  | 285   | Goodwill          | 12,053 | 461   | Roses                          | 55,948  |
| 105          | Uptown Cheapskate              | 4,309  | 233   | State of Ohio Bureau of Motor Vehicles | 4,375  |       | 300 BLOCK         |        | 465   | AVAILABLE RETAIL               | 24,160  |
| 115          | HER                            | 1,369  | 235   | Plaza Book & Smoke                     | 2,829  | 385A  | Ollie's           | 36,232 |       | 500 BLOCK                      |         |
| 127          | Mahoning & Columbiana Training | 9,330  | 241   | AVAILABLE RETAIL                       | 5,750  | 339   | The Exchange      | 3,600  | 505   | TT Nail & Spa                  | 1,118   |
| 135          | House of China                 | 3,000  | 243A  | That's a Wrap                          | 6,250  | 343   | Sunny Foot Spa    | 3,055  | 507   | Snipes                         | 5,995   |
| 143          | UPS Store                      | 1,671  | 247   | Island Tropic                          | 1,575  | 365   | Michaels          | 20,000 | 515   | Armed Forces Recruiting        | 2,760   |
| 145          | AVAILABLE RETAIL               | 7,064  | 255A  | AVAILABLE RETAIL                       | 10,260 | 367   | 2000 Nails        | 2,060  | 519   | Armed Forces Recruiting        | 2,536   |
|              | 200 BLOCK                      |        | 260   | Physicians Dialysis Center             | 7,213  | 371   | Famous Hair Salon | 921    | 527A  | Burlington                     | 67,000  |
| 201          | AVAILABLE RETAIL               | 3,150  | 261   | Management Office                      | 901    |       | 400 BLOCK         |        | LL01  | Lucky Lotto                    | 300     |
| 207          | Rondinelli Tuxedo Company      | 3,300  | 265   | LensCrafters                           | 7,920  | 407   | US Postal Service | 14,409 | PAD   | AVAILABLE RETAIL PAD           | N/A     |
| 207S         | Tuxedo 2000/Dutchess Cleaners  | 4,924  | 267   | Royal Buffet                           | 9,660  | 411   | Pet Supplies Plus | 10,641 | RR01  | Former Rite Aid (not included) | N/A     |
| 215          | AVAILABLE RETAIL               | 2,100  | 270   | Dollar General                         | 8,075  | 425   | Buttermaid Bakery | 1,992  | TOTAL |                                | 430,028 |
| 223          | Save A Lot                     | 22,500 | 277   | Keystone Rehabilitation                | 3,000  | 431   | AVAILABLE RETAIL  | 3,750  |       |                                |         |