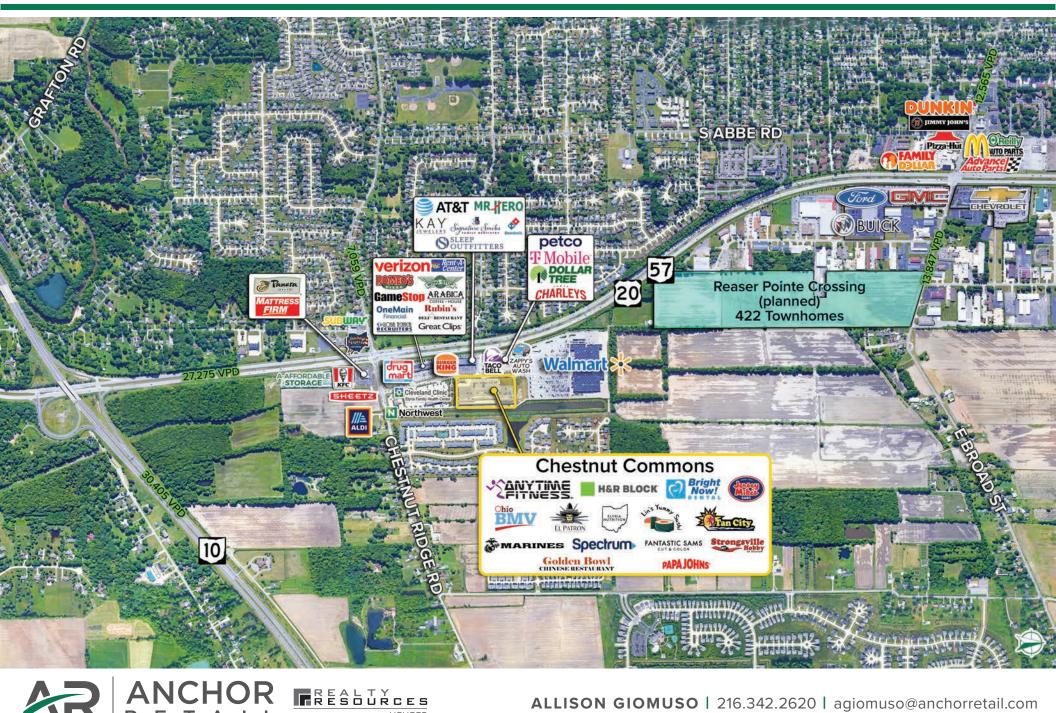

# CHESTNUT COMMONS

## **CHESTNUT COMMONS** 609-831 Chestnut Commons Drive | Elyria, Ohio 44035

### HIGHLIGHTS

- 2,160 SF available
- Shadow-anchored by Walmart with 2.8M annual visits (source: Placer.ai)
- Excellent visibility with monument signage opportunity and ample parking

- Join Anytime Fitness, Papa Johns, T-Mobile, Bright Now Dental, El Patron Mexican Restaurant, Wasabi, Walk-In Urgent Care, EJR Jewelers, and more
- Nearby major retailers include Discount Drug Mart, PetCo, Dollar Tree, Kay Jewelers, Sleep Outfitters, Verizon, and more