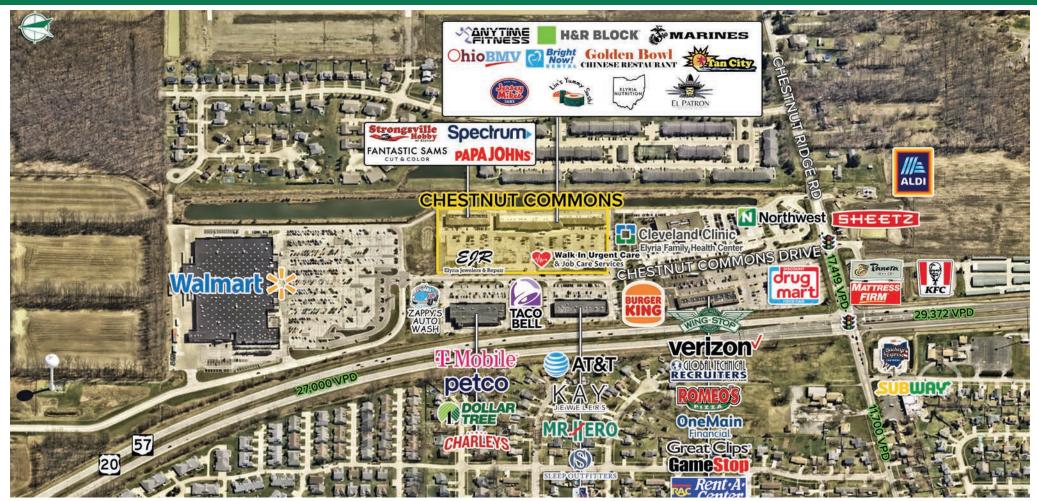

# CHESTNUT COMMONS

## **CHESTNUT COMMONS** 609-831 Chestnut Commons Drive | Elyria, Ohio 44035

### HIGHLIGHTS

- 2,160 SF available
- Shadow-anchored by Walmart with 2.8M annual visits (source: Placer.ai)
- Excellent visibility with monument signage opportunity and ample parking

- Join Anytime Fitness, Papa Johns, T-Mobile, Bright Now Dental, El Patron Mexican Restaurant, Wasabi, Walk-In Urgent Care, EJR Jewelers, and more
- Nearby major retailers include Discount Drug Mart, PetCo, Dollar Tree, Kay Jewelers, Sleep Outfitters, Verizon, and more

ALLISON GIOMUSO | 216.342.2620 | agiomuso@anchorretail.com VICTOR KIRALLAH | 216.342.2626 | vkirallah@anchorretail.com

| $\rightarrow$                                                                                                                                                                                                                                                                                                                                                                                                                                                                                                                                                                                                                                                                                                                                                                                                                                                                                                                                                                                                                                                                                                                                                                                                                                                                                                                                                                                                                                                                                                                                                                                                                                                                                                                                                                                                                                                                                                                                                                                                                                                                                                                  | TENANT                           | SF    |
|--------------------------------------------------------------------------------------------------------------------------------------------------------------------------------------------------------------------------------------------------------------------------------------------------------------------------------------------------------------------------------------------------------------------------------------------------------------------------------------------------------------------------------------------------------------------------------------------------------------------------------------------------------------------------------------------------------------------------------------------------------------------------------------------------------------------------------------------------------------------------------------------------------------------------------------------------------------------------------------------------------------------------------------------------------------------------------------------------------------------------------------------------------------------------------------------------------------------------------------------------------------------------------------------------------------------------------------------------------------------------------------------------------------------------------------------------------------------------------------------------------------------------------------------------------------------------------------------------------------------------------------------------------------------------------------------------------------------------------------------------------------------------------------------------------------------------------------------------------------------------------------------------------------------------------------------------------------------------------------------------------------------------------------------------------------------------------------------------------------------------------|----------------------------------|-------|
|                                                                                                                                                                                                                                                                                                                                                                                                                                                                                                                                                                                                                                                                                                                                                                                                                                                                                                                                                                                                                                                                                                                                                                                                                                                                                                                                                                                                                                                                                                                                                                                                                                                                                                                                                                                                                                                                                                                                                                                                                                                                                                                                | Smokerz Island Tobacco &<br>Vape | 1,500 |
|                                                                                                                                                                                                                                                                                                                                                                                                                                                                                                                                                                                                                                                                                                                                                                                                                                                                                                                                                                                                                                                                                                                                                                                                                                                                                                                                                                                                                                                                                                                                                                                                                                                                                                                                                                                                                                                                                                                                                                                                                                                                                                                                | A A Vacuum & Allergy<br>World    | 1,440 |
|                                                                                                                                                                                                                                                                                                                                                                                                                                                                                                                                                                                                                                                                                                                                                                                                                                                                                                                                                                                                                                                                                                                                                                                                                                                                                                                                                                                                                                                                                                                                                                                                                                                                                                                                                                                                                                                                                                                                                                                                                                                                                                                                | Strongsville Hobby               | 1,440 |
| Market Contraction (Contraction) (Contractio | Fantastic Sams                   | 1,440 |
| Anore Suckets Islund   Anore Islance                                                                                                                                                                                                                                                                                                                                                                                                                                                                                                                                                                                                                                                                                                                                                                                                                                                                                                                                                                                                                                                                                                                                                                                                                                                                                                                                                                                                                                                                                                           | Solar Nails                      | 1,440 |
| Reference of the second s      | Papa Johns                       | 1,620 |
|                                                                                                                                                                                                                                                                                                                                                                                                                                                                                                                                                                                                                                                                                                                                                                                                                                                                                                                                                                                                                                                                                                                                                                                                                                                                                                                                                                                                                                                                                                                                                                                                                                                                                                                                                                                                                                                                                                                                                                                                                                                                                                                                | Spectrum                         | 2,760 |
|                                                                                                                                                                                                                                                                                                                                                                                                                                                                                                                                                                                                                                                                                                                                                                                                                                                                                                                                                                                                                                                                                                                                                                                                                                                                                                                                                                                                                                                                                                                                                                                                                                                                                                                                                                                                                                                                                                                                                                                                                                                                                                                                | Yummy Sushi                      | 1,900 |
|                                                                                                                                                                                                                                                                                                                                                                                                                                                                                                                                                                                                                                                                                                                                                                                                                                                                                                                                                                                                                                                                                                                                                                                                                                                                                                                                                                                                                                                                                                                                                                                                                                                                                                                                                                                                                                                                                                                                                                                                                                                                                                                                | Bright Now Dental                | 4,493 |
|                                                                                                                                                                                                                                                                                                                                                                                                                                                                                                                                                                                                                                                                                                                                                                                                                                                                                                                                                                                                                                                                                                                                                                                                                                                                                                                                                                                                                                                                                                                                                                                                                                                                                                                                                                                                                                                                                                                                                                                                                                                                                                                                | Elyria Nutrition                 | 1,300 |
|                                                                                                                                                                                                                                                                                                                                                                                                                                                                                                                                                                                                                                                                                                                                                                                                                                                                                                                                                                                                                                                                                                                                                                                                                                                                                                                                                                                                                                                                                                                                                                                                                                                                                                                                                                                                                                                                                                                                                                                                                                                                                                                                | Tan City                         | 2,160 |
|                                                                                                                                                                                                                                                                                                                                                                                                                                                                                                                                                                                                                                                                                                                                                                                                                                                                                                                                                                                                                                                                                                                                                                                                                                                                                                                                                                                                                                                                                                                                                                                                                                                                                                                                                                                                                                                                                                                                                                                                                                                                                                                                | Ohio BMV - Driver Exam           | 2,161 |
|                                                                                                                                                                                                                                                                                                                                                                                                                                                                                                                                                                                                                                                                                                                                                                                                                                                                                                                                                                                                                                                                                                                                                                                                                                                                                                                                                                                                                                                                                                                                                                                                                                                                                                                                                                                                                                                                                                                                                                                                                                                                                                                                | Marine Recruiting                | 1,440 |
|                                                                                                                                                                                                                                                                                                                                                                                                                                                                                                                                                                                                                                                                                                                                                                                                                                                                                                                                                                                                                                                                                                                                                                                                                                                                                                                                                                                                                                                                                                                                                                                                                                                                                                                                                                                                                                                                                                                                                                                                                                                                                                                                | Golden Bowl                      | 2,160 |
|                                                                                                                                                                                                                                                                                                                                                                                                                                                                                                                                                                                                                                                                                                                                                                                                                                                                                                                                                                                                                                                                                                                                                                                                                                                                                                                                                                                                                                                                                                                                                                                                                                                                                                                                                                                                                                                                                                                                                                                                                                                                                                                                | AVAILABLE                        | 2,160 |
|                                                                                                                                                                                                                                                                                                                                                                                                                                                                                                                                                                                                                                                                                                                                                                                                                                                                                                                                                                                                                                                                                                                                                                                                                                                                                                                                                                                                                                                                                                                                                                                                                                                                                                                                                                                                                                                                                                                                                                                                                                                                                                                                | Vapes R Us                       | 2,160 |
|                                                                                                                                                                                                                                                                                                                                                                                                                                                                                                                                                                                                                                                                                                                                                                                                                                                                                                                                                                                                                                                                                                                                                                                                                                                                                                                                                                                                                                                                                                                                                                                                                                                                                                                                                                                                                                                                                                                                                                                                                                                                                                                                | H & R Block                      | 2,000 |
|                                                                                                                                                                                                                                                                                                                                                                                                                                                                                                                                                                                                                                                                                                                                                                                                                                                                                                                                                                                                                                                                                                                                                                                                                                                                                                                                                                                                                                                                                                                                                                                                                                                                                                                                                                                                                                                                                                                                                                                                                                                                                                                                | Eagle Loan                       | 2,080 |
| CHESTNUT COMMONS DRIVE                                                                                                                                                                                                                                                                                                                                                                                                                                                                                                                                                                                                                                                                                                                                                                                                                                                                                                                                                                                                                                                                                                                                                                                                                                                                                                                                                                                                                                                                                                                                                                                                                                                                                                                                                                                                                                                                                                                                                                                                                                                                                                         | El Patron Mexican<br>Restaurant  | 2,880 |
|                                                                                                                                                                                                                                                                                                                                                                                                                                                                                                                                                                                                                                                                                                                                                                                                                                                                                                                                                                                                                                                                                                                                                                                                                                                                                                                                                                                                                                                                                                                                                                                                                                                                                                                                                                                                                                                                                                                                                                                                                                                                                                                                | Anytime Fitness                  | 4,560 |
|                                                                                                                                                                                                                                                                                                                                                                                                                                                                                                                                                                                                                                                                                                                                                                                                                                                                                                                                                                                                                                                                                                                                                                                                                                                                                                                                                                                                                                                                                                                                                                                                                                                                                                                                                                                                                                                                                                                                                                                                                                                                                                                                | Jersey Mike's                    | 1,200 |

Ohio BMV - License Bureau 2,850

ALLISON GIOMUSO | 216.342.2620 | agiomuso@anchorretail.com VICTOR KIRALLAH | 216.342.2626 | vkirallah@anchorretail.com FOR LEASE **Retail Space** 