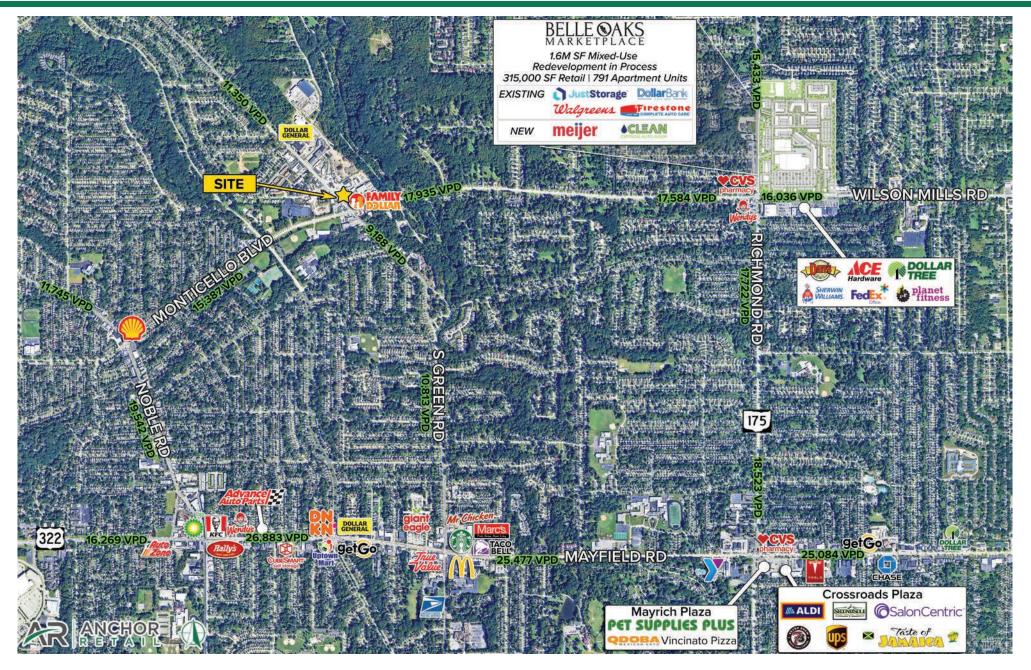

## FOR SALE OR LEASE Freestanding Building

### 689 S Green Road | South Euclid, Ohio 44121

ALLISON GIOMUSO | 216.342.2620 | agiomuso@anchorretail.com