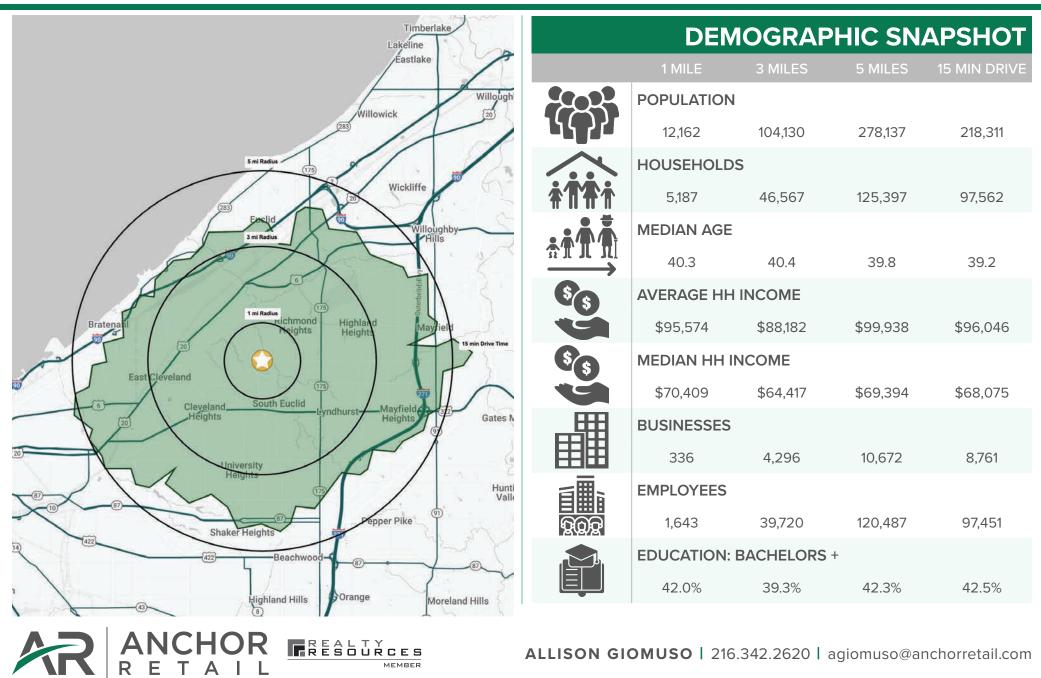

## FOR SALE OR LEASE Freestanding Building

## 689 S Green Road | South Euclid, Ohio 44121

ALLISON GIOMUSO | 216.342.2620 | agiomuso@anchorretail.com