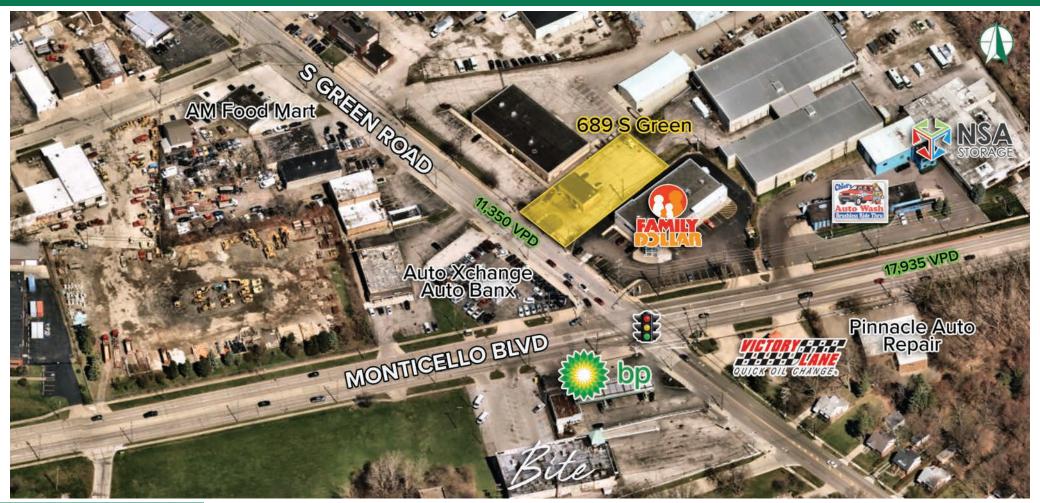

#### HIGHLIGHTS

- Freestanding building for SALE or LEASE
- ▶ 1,440 SF plus a 252 SF basement; 0.39 acres with 85' of lot frontage

ANCHOR RESELIÈCES

- Located near the intersection of S Green Rd & Monticello Blvd (combined 29,285 VPD)
- Adjacent to the #4 most visited Family Dollar in Ohio with over 228,000 annual visits (source: Placer.ai)
- Zoned M-2 General Manufacturing click <u>HERE</u> for permitted uses

## 689 S Green Road | South Euclid, Ohio 44121

ALLISON GIOMUSO | 216.342.2620 | agiomuso@anchorretail.com