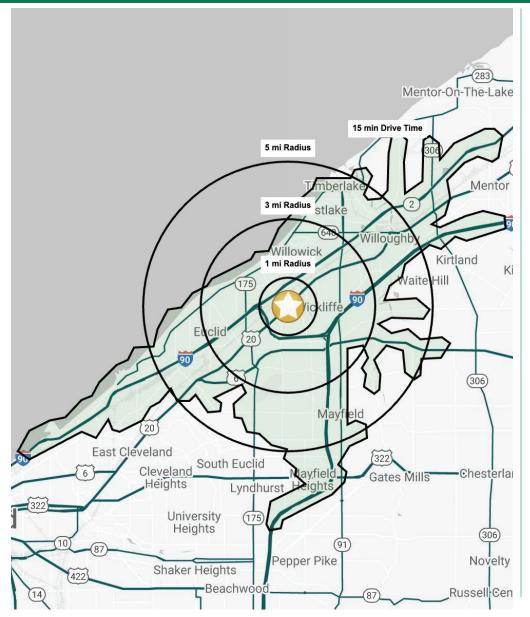

|               | DEM                    | OGRAF    | PHIC SNA | APSHOT       |  |
|---------------|------------------------|----------|----------|--------------|--|
|               | 1 MILE                 | 3 MILES  | 5 MILES  | 15 MIN DRIVE |  |
|               | POPULATION             |          |          |              |  |
| 14 11         | 7,516                  | 77,572   | 142,531  | 187,624      |  |
|               | HOUSEHOLDS             |          |          |              |  |
| <b>†117</b> † | 3,242                  | 37,043   | 67,034   | 88,618       |  |
|               | MEDIAN AGE             |          |          |              |  |
|               | 41.8                   | 41.1     | 42.9     | 42.3         |  |
| \$ (\$        | AVERAGE HH INCOME      |          |          |              |  |
| 13            | \$100,359              | \$82,699 | \$87,817 | \$85,193     |  |
| \$ (\$)       | MEDIAN HH INCOME       |          |          |              |  |
| 13            | \$78,105               | \$64,546 | \$67,522 | \$65,177     |  |
|               | BUSINESSES             |          |          |              |  |
| HH            | 326                    | 2,875    | 5,867    | 7,818        |  |
| ≦≣à           | EMPLOYEES              |          |          |              |  |
| 202           | 3,772                  | 33,863   | 69,998   | 107,516      |  |
|               | EDUCATION: BACHELORS + |          |          |              |  |
|               | 29.6%                  | 29.2%    | 30.8%    | 30.2%        |  |