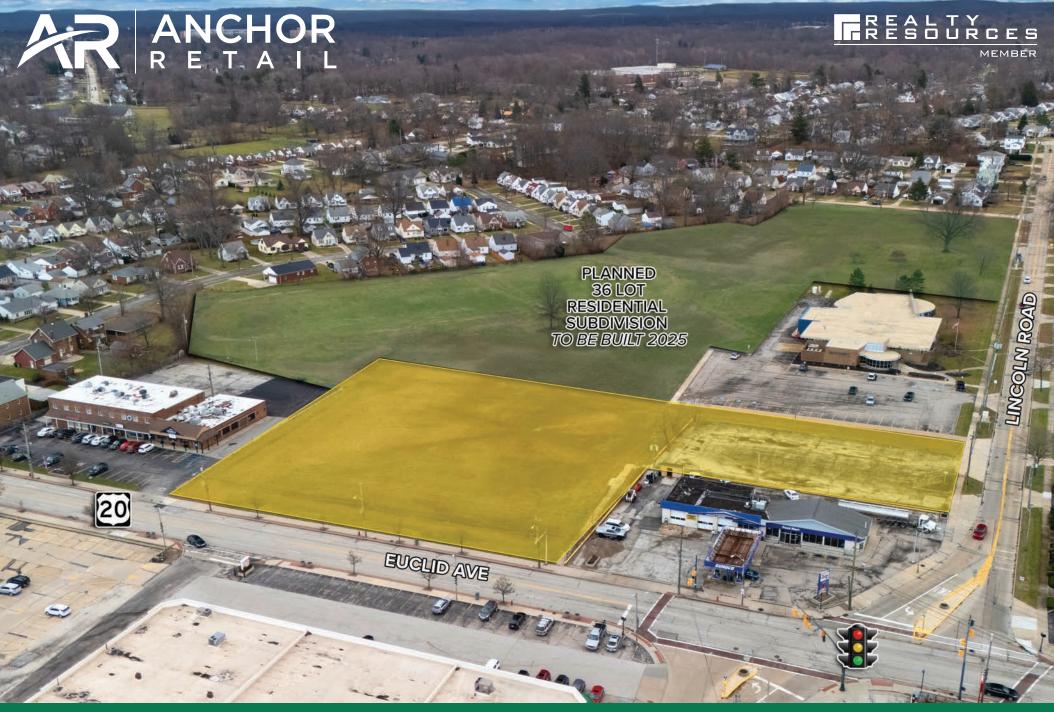

EUCLID AVE DEVELOPMENT

29240 Euclid Ave Wickliffe, Ohio 44092

## **HIGHLIGHTS**

- +/- 2.3 acres available for ground lease or sale
- 36 single-family colonial homes slated for 2025
- Located on the heavily traveled Euclid Ave (RT 20) with access to traffic signal from Lincoln Road
- Two (2) minutes from I-90 West to RT 2 & I-90 East to I-271 South
- Zoned General Business Densely populated residential market