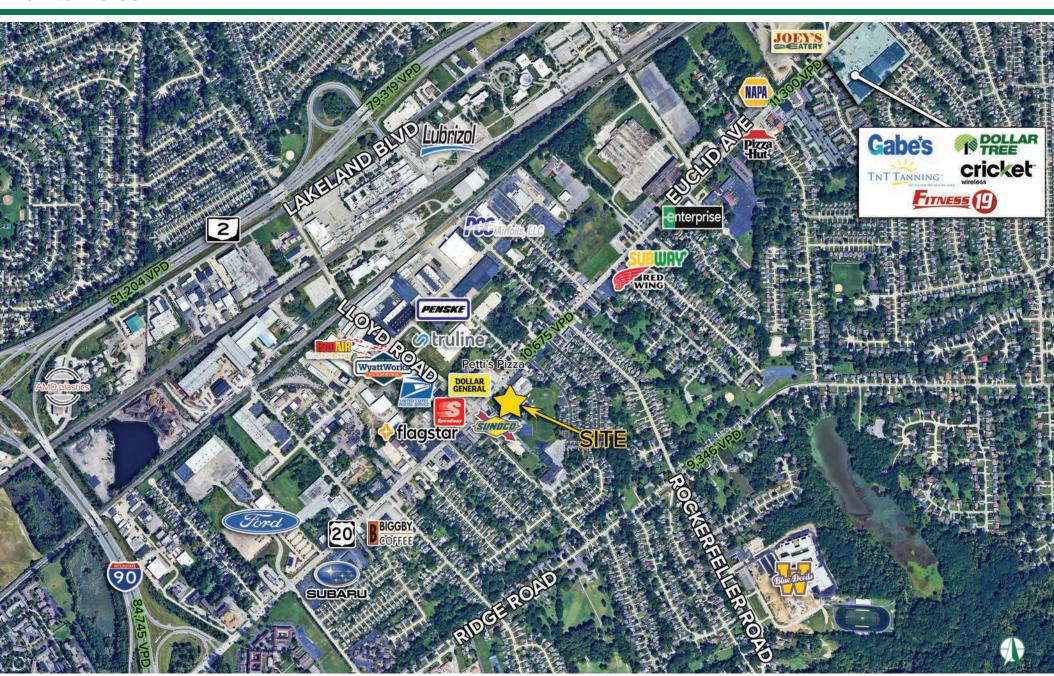

## **HIGHLIGHTS**

- +/- 2.3 acres available for ground lease or sale
- 36 single-family colonial homes slated for 2025
- Located on the heavily traveled Euclid Ave (RT 20) with access to traffic signal from Lincoln Road
- Two (2) minutes from I-90 West to RT 2 & I-90 East to I-271 South
- Zoned General Business Densely populated residential market