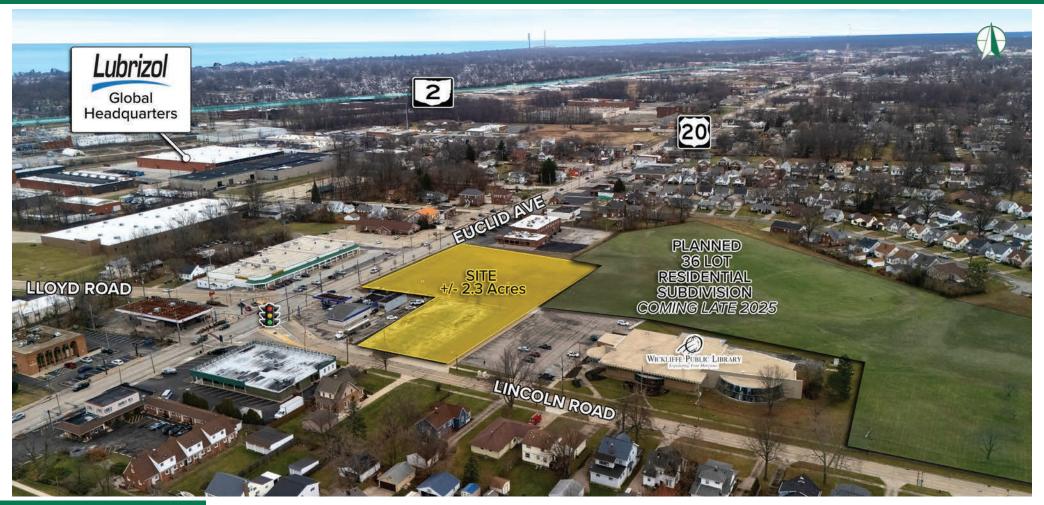

EUCLID AVE DEVELOPMENT

29240 Euclid Ave Wickliffe, Ohio 44092

## **HIGHLIGHTS**

- +/- 2.3 acres available for ground lease or sale
- 36 single-family colonial homes slated for 2025
- Located on the heavily traveled Euclid Ave (RT 20) with access to traffic signal from Lincoln Road
- Two (2) minutes from I-90 West to RT 2 & I-90 East to I-271 South
- Zoned General Business Densely populated residential market