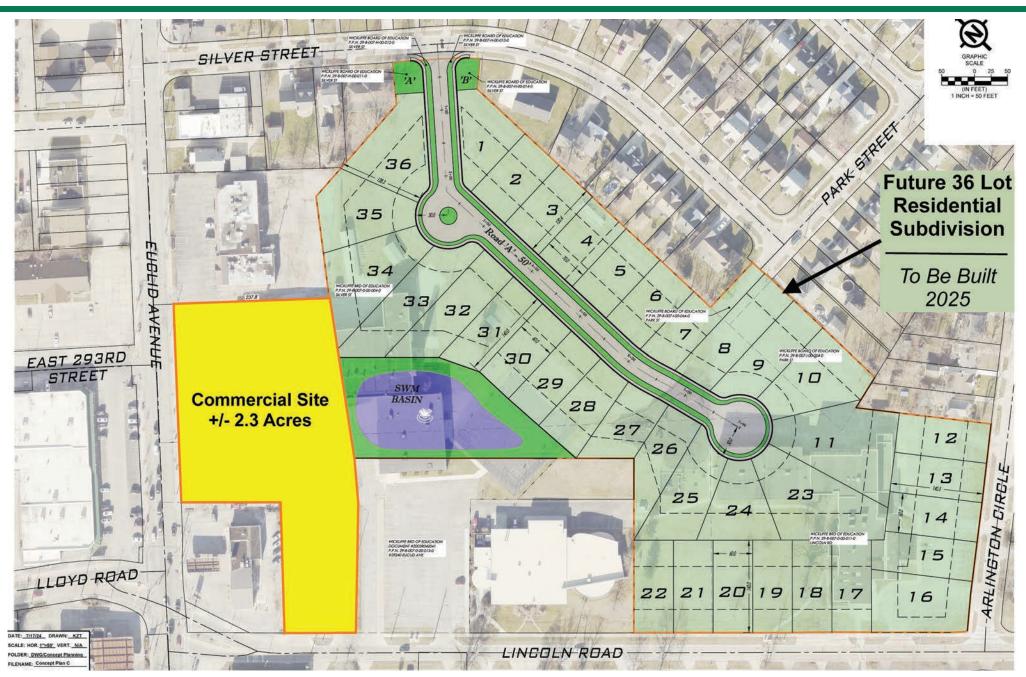

## **HIGHLIGHTS**

- +/- 2.3 acres available for ground lease or sale
- 36 single-family colonial homes slated for 2025
- Located on the heavily traveled Euclid Ave (RT 20) with access to traffic signal from Lincoln Road
- Two (2) minutes from I-90 West to RT 2 & I-90 East to I-271 South
- Zoned General Business Densely populated residential market