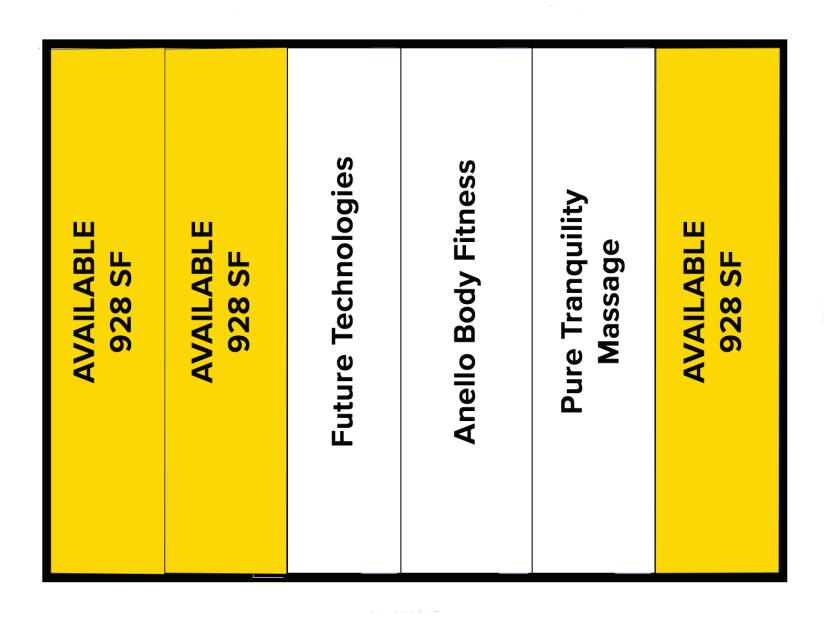

## **HIGHLIGHTS**

- Three (3) 928 SF units with the ability to create a 1,856 SF endcap
- Excellent frontage along Pearl Road with dedicated parking lot in the rear
- ► Located within a densely-populated area of 94,433 residents in a 3-mile radius
- Directly across from Liberty Ford, one half (1/2) mile east of Southland Shopping Center, and one (1) mile north of Cuyahoga Community College Western Campus
- Nearby retailers include: BJ's Wholesale, Giant Eagle Supermarket, Marc's, Petco, JoAnn Fabrics, Office Max, Marshalls, Cato Fashion, Bath & Body Works, and more!