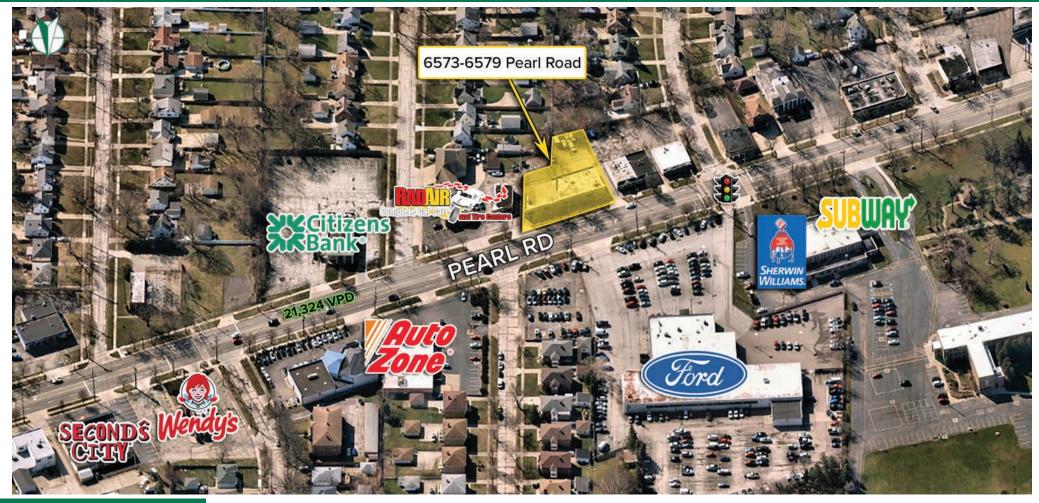

## **HIGHLIGHTS**

- Three (3) 928 SF units with the ability to create a 1,856 SF endcap
- Excellent frontage along Pearl Road with dedicated parking lot in the rear
- ► Located within a densely-populated area of 94,433 residents in a 3-mile radius
- Directly across from Liberty Ford, one half (1/2) mile east of Southland Shopping Center, and one (1) mile north of Cuyahoga Community College Western Campus
- Nearby retailers include: BJ's Wholesale, Giant Eagle Supermarket, Marc's, Petco, JoAnn Fabrics, Office Max, Marshalls, Cato Fashion, Bath & Body Works, and more!