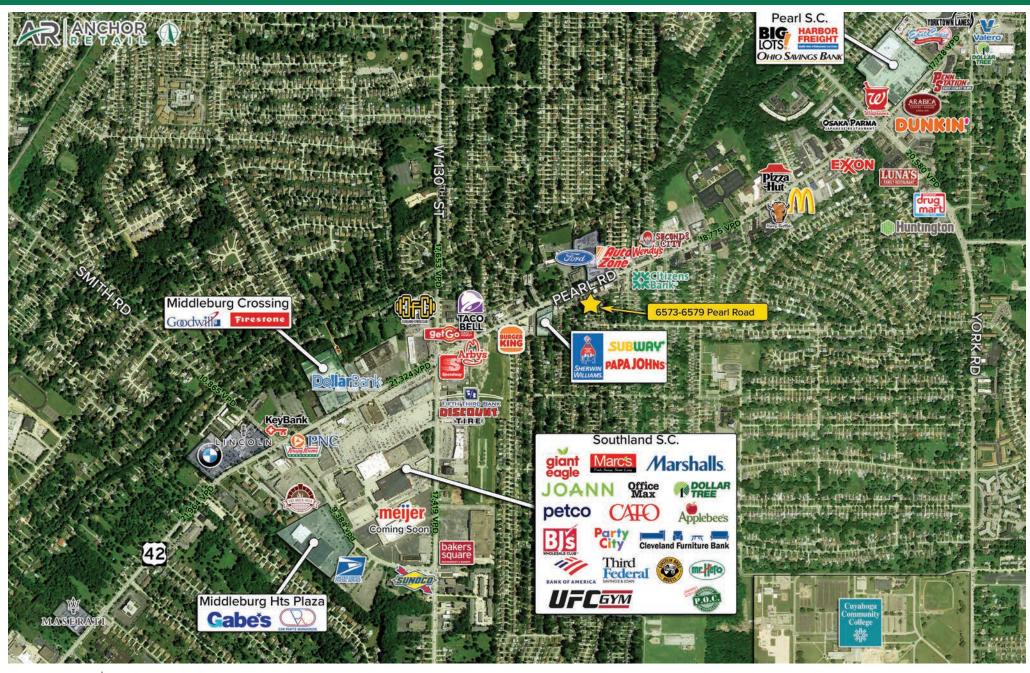

## **HIGHLIGHTS**

- Three (3) 928 SF units with the ability to create a 1,856 SF endcap
- Excellent frontage along Pearl Road with dedicated parking lot in the rear
- ► Located within a densely-populated area of 94,433 residents in a 3-mile radius
- Directly across from Liberty Ford, one half (1/2) mile east of Southland Shopping Center, and one (1) mile north of Cuyahoga Community College Western Campus
- Nearby retailers include: BJ's Wholesale, Giant Eagle Supermarket, Marc's, Petco, JoAnn Fabrics, Office Max, Marshalls, Cato Fashion, Bath & Body Works, and more!