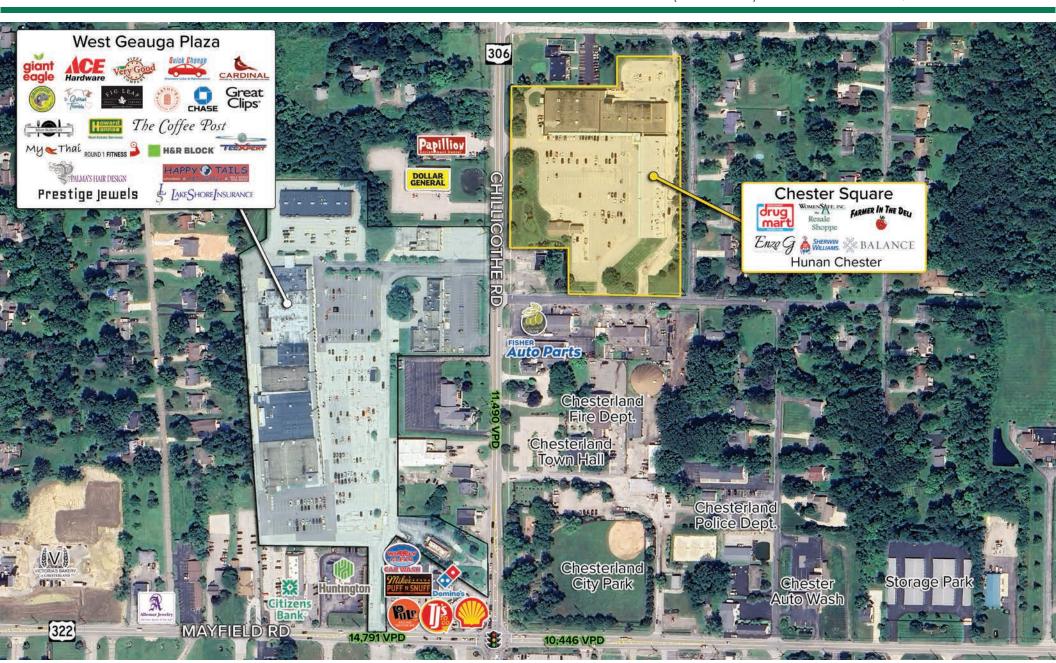

- ▶ Possible drive-thru opportunity on end-cap unit
- Ample parking and monument signage opportunity
- Chesterland is a growing city with strong median household incomes over \$89,000 within a 1-mile radius
- Join Discount Drug Mart, Sherwin Williams, Enzo G Salon Suites, Farmer in the Deli, Chester Optical, and more!