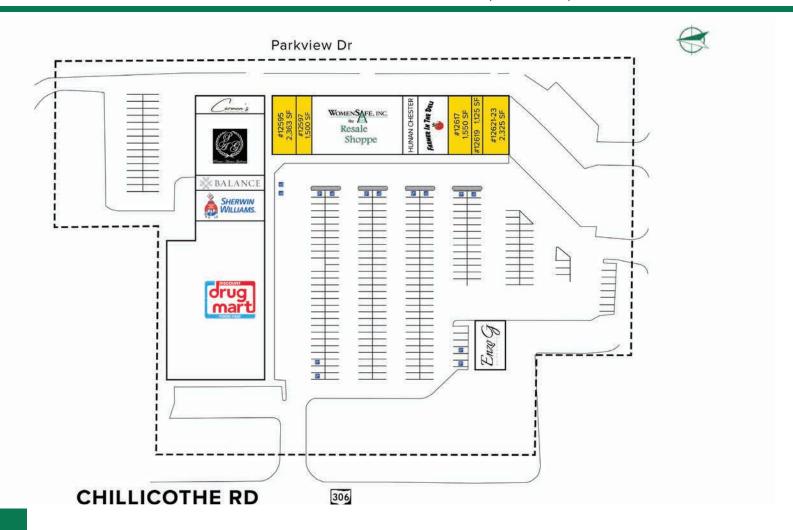

#### **HIGHLIGHTS**

- Availability includes the following with the ability to create up to a 5,000 SF end-cap
  - Unit 12595: 2,363 SFUnit 12597: 1,500 SF
  - Unit 12617: 1,550 SF (former pizza shop)
  - Unit 12619: 1,125 SF
  - Unit 12621-23: 2,325 SF (former kitchen)

- ▶ Possible drive-thru opportunity on end-cap unit
- Ample parking and monument signage opportunity
- Chesterland is a growing city with strong median household incomes over \$89,000 within a 1-mile radius
- Join Discount Drug Mart, Sherwin Williams, Enzo G Salon Suites, Farmer in the Deli, Chester Optical, and more!