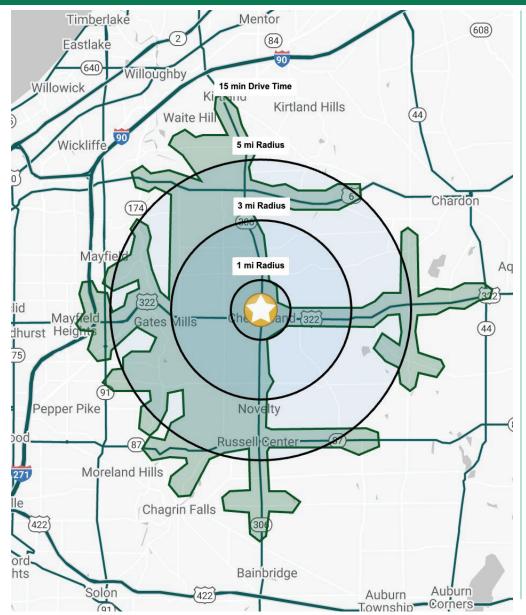

## CHESTER SQUARE

12575-12623 Chillicothe Road (SR 306) | Chesterland, Ohio 44026

|              | DEM                    | OGRAP     | HIC SN    | APSHOT       |
|--------------|------------------------|-----------|-----------|--------------|
|              | 1 MILE                 | 3 MILES   | 5 MILES   | 15 MIN DRIVE |
|              | POPULATION             |           |           |              |
| 14 77        | 2,378                  | 11,308    | 26,138    | 32,584       |
|              | HOUSEHOLDS             |           |           |              |
| <b>†17</b> † | 916                    | 4,346     | 10,528    | 14,291       |
|              | MEDIAN AGE             |           |           |              |
|              | 48.4                   | 49.6      | 51.2      | 47.5         |
| \$ (\$)      | AVERAGE HH INCOME      |           |           |              |
| 13           | \$127,043              | \$164,703 | \$172,976 | \$151,286    |
| \$ (\$)      | MEDIAN HH INCOME       |           |           |              |
| **           | \$92,292               | \$110,893 | \$126,274 | \$104,717    |
| ·珊           | BUSINESSES             |           |           |              |
| 田田           | 278                    | 515       | 923       | 1,360        |
| <b>a</b>     | EMPLOYEES              |           |           |              |
| <u> </u>     | 2,337                  | 3,856     | 6,687     | 13,602       |
|              | EDUCATION: BACHELORS + |           |           |              |
|              | 29.7%                  | 40.9%     | 47.6%     | 46.0%        |