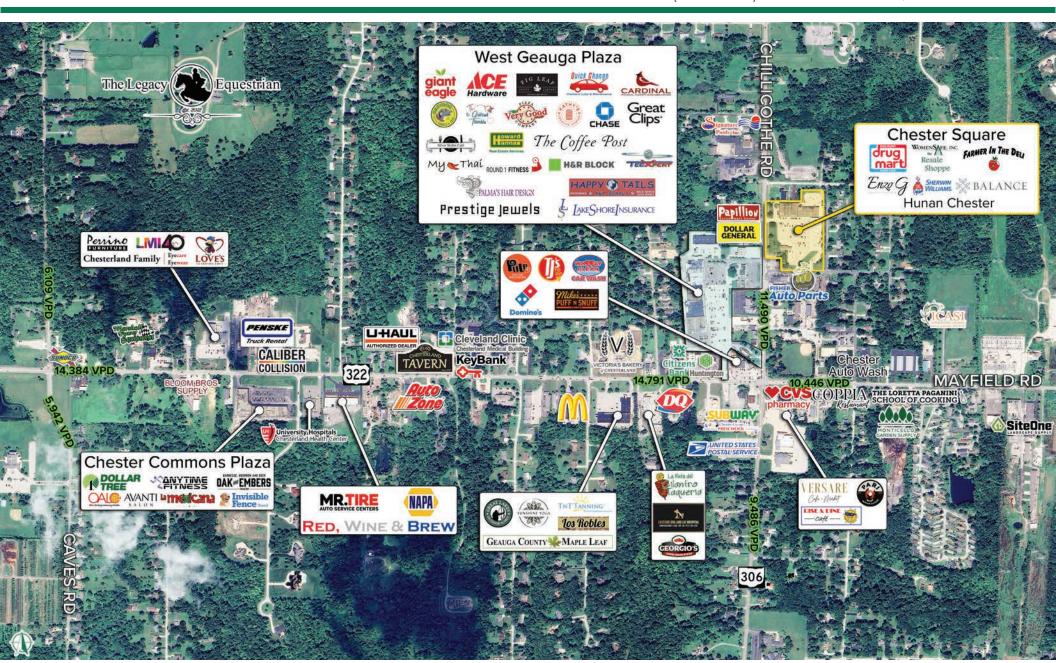

- ▶ Possible drive-thru opportunity on end-cap unit
- Ample parking and monument signage opportunity
- Chesterland is a growing city with strong median household incomes over \$89,000 within a 1-mile radius
- Join Discount Drug Mart, Sherwin Williams, Enzo G Salon Suites, Farmer in the Deli, Chester Optical, and more!