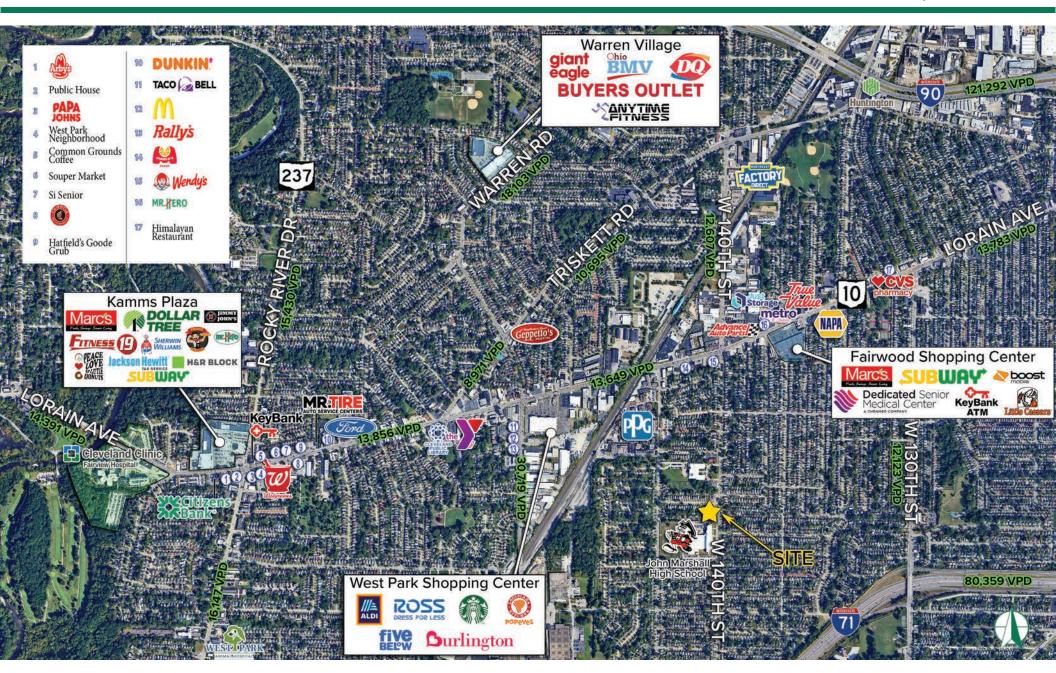

## **HIGHLIGHTS**

- 3,600 SF freestanding building for sale or lease
- Signalized corner lot with dedicated parking
- Next to John Marshall High School (approx. 1,277 enrolled students)
- Convenient freeway access less than one (1) mile from I-71
   South/North
- Densely populated neighborhood with an estimated population of over 140,700 and over 54,500 daytime employees within a 3-mile radius