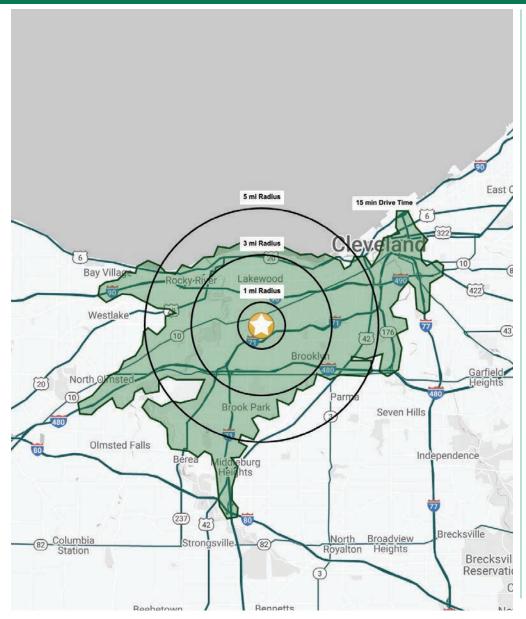

## **HIGHLIGHTS**

- 3,600 SF freestanding building for sale or lease
- Signalized corner lot with dedicated parking
- Next to John Marshall High School (approx. 1,277 enrolled students)
- Convenient freeway access less than one (1) mile from I-71
   South/North
- Densely populated neighborhood with an estimated population of over 140,700 and over 54,500 daytime employees within a 3-mile radius

## 3890 W 140th Street | Cleveland, Ohio 44111

|                                        | DEM                    | OGRAP    | HIC SN   | APSHOT       |
|----------------------------------------|------------------------|----------|----------|--------------|
|                                        | 1 MILE                 | 3 MILES  | 5 MILES  | 15 MIN DRIVE |
|                                        | POPULATION             |          |          |              |
| 14 72                                  | 19,747                 | 140,772  | 318,815  | 345,036      |
|                                        | HOUSEHOLDS             |          |          |              |
| <b>†17</b> †                           | 8,526                  | 64,917   | 146,047  | 160,806      |
|                                        | MEDIAN AGE             |          |          |              |
|                                        | 36.8                   | 37.6     | 38.8     | 38.1         |
| \$(\$)                                 | AVERAGE HH INCOME      |          |          |              |
| 13                                     | \$73,726               | \$83,907 | \$89,572 | \$87,816     |
| \$(\$)                                 | MEDIAN HH INCOME       |          |          |              |
| 15                                     | \$55,352               | \$83,907 | \$89,572 | \$87,816     |
|                                        | BUSINESSES             |          |          |              |
|                                        | 502                    | 4,752    | 10,389   | 14,122       |
| ====================================== | EMPLOYEES              |          |          |              |
|                                        | 5,880                  | 54,501   | 111,790  | 175,969      |
|                                        | EDUCATION: BACHELORS + |          |          |              |
|                                        | 21.7%                  | 32.3%    | 32.9%    | 34.6%        |
|                                        |                        |          |          |              |