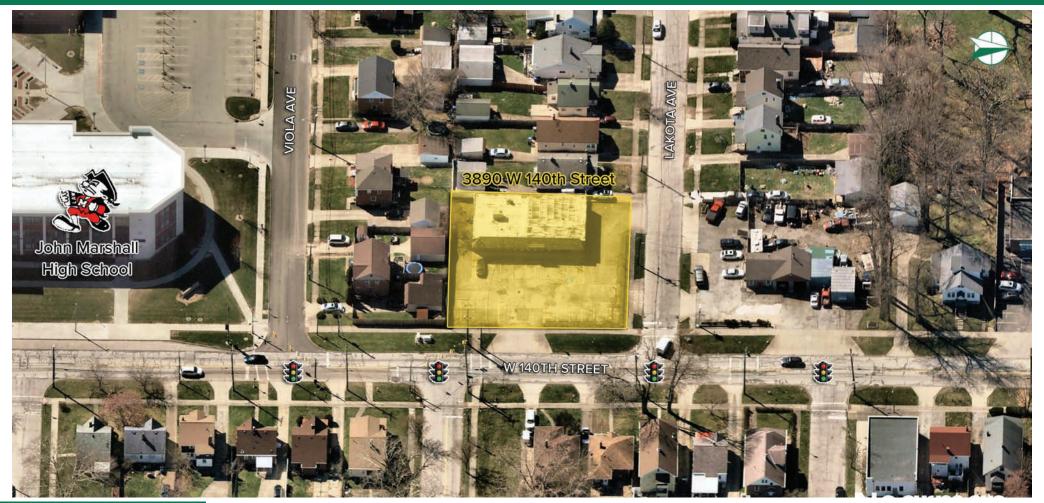

FOR SALE OR LEASE

3890 W 140th Street Cleveland, Ohio 44111

## **HIGHLIGHTS**

- 3,600 SF freestanding building for sale or lease
- Signalized corner lot with dedicated parking
- Next to John Marshall High School (approx. 1,277 enrolled students)
- Convenient freeway access less than one (1) mile from I-71
   South/North
- Densely populated neighborhood with an estimated population of over 140,700 and over 54,500 daytime employees within a 3-mile radius