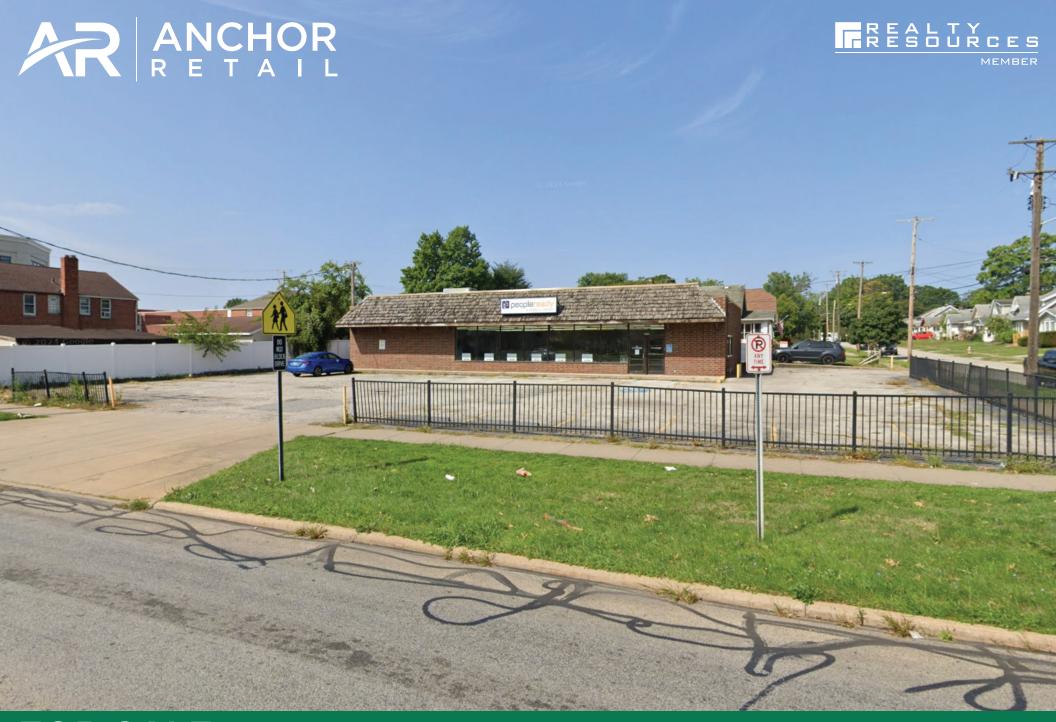

FOR SALE OR LEASE

3890 W 140th Street Cleveland, Ohio 44111

## **HIGHLIGHTS**

- 3,600 SF freestanding building for sale or lease
- Signalized corner lot with dedicated parking
- Next to John Marshall High School (approx. 1,277 enrolled students)
- Convenient freeway access less than one (1) mile from I-71
   South/North
- Densely populated neighborhood with an estimated population of over 140,700 and over 54,500 daytime employees within a 3-mile radius