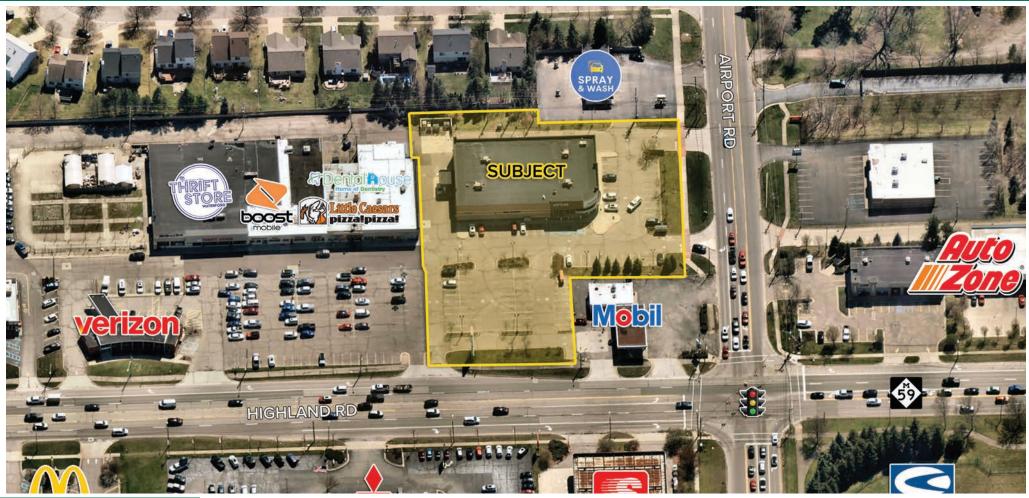

#### HIGHLIGHTS

- Former 14,564 SF Rite Aid available on 2.20 acres
- Located at a signalized intersection with a combined 61,922 VPD on Highland Road and Airport Road
- Nearby retailers include Meijer, Walmart, Kroger, Aldi, Starbucks, Panera, and many more
- Located in a strong retail corridor with a population of 53,153 within a 3-mile radius