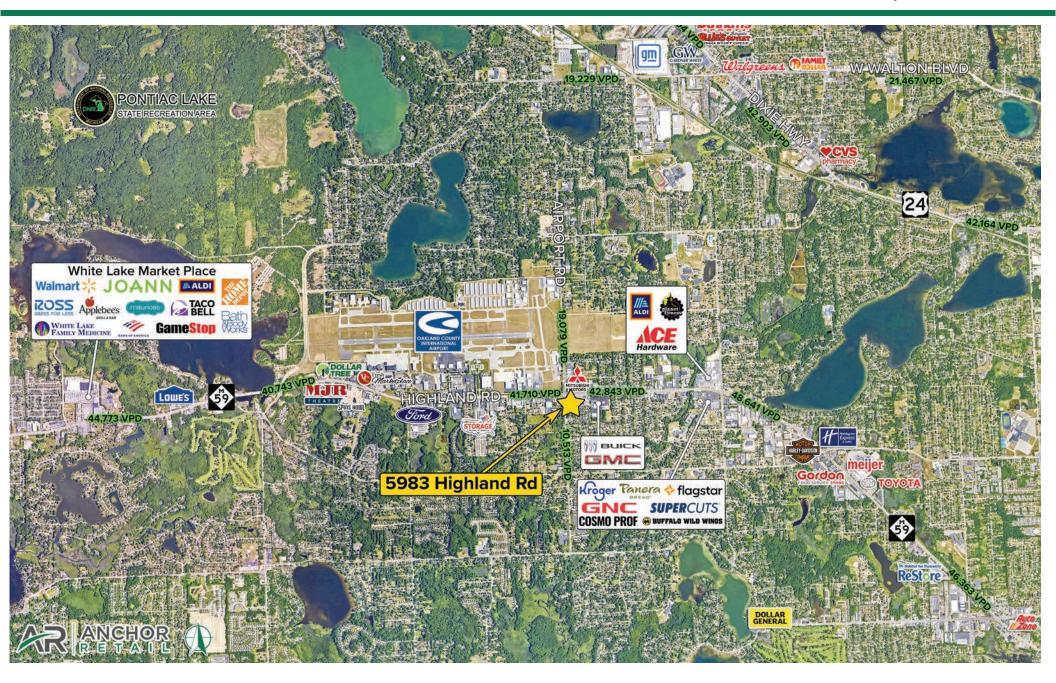

#### HIGHLIGHTS

- Former 14,564 SF Rite Aid available on 2.20 acres
- Located at a signalized intersection with a combined 61,922 VPD on Highland Road and Airport Road
- Nearby retailers include Meijer, Walmart, Kroger, Aldi, Starbucks, Panera, and many more
- Located in a strong retail corridor with a population of 53,153 within a 3-mile radius