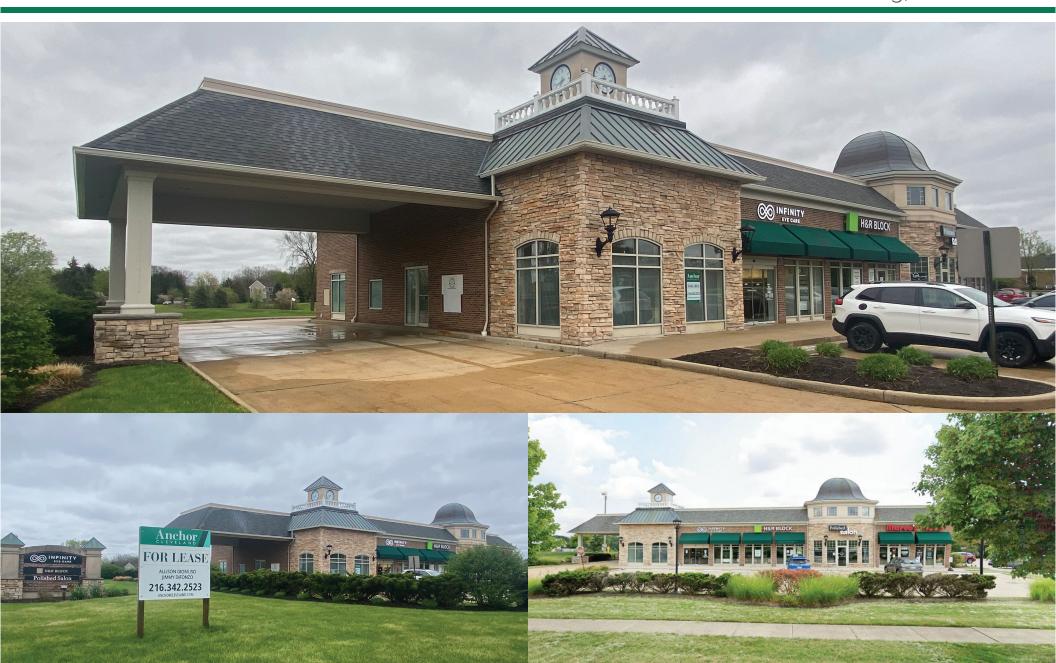

**VAIL COURT** 

9981 Vail Drive Twinsburg, Ohio 44087

9981 Vail Drive | Twinsburg, Ohio 44087

## **HIGHLIGHTS**

- ▶ 1,320 SF end cap with drive-thru available for sublease
- Former juice bar with some FF&E available
- Heart of Twinsburg shopping district with monument signage opportunity
- Area anchored by busy Heinen's Grocery
- Between two (2) large residential developments