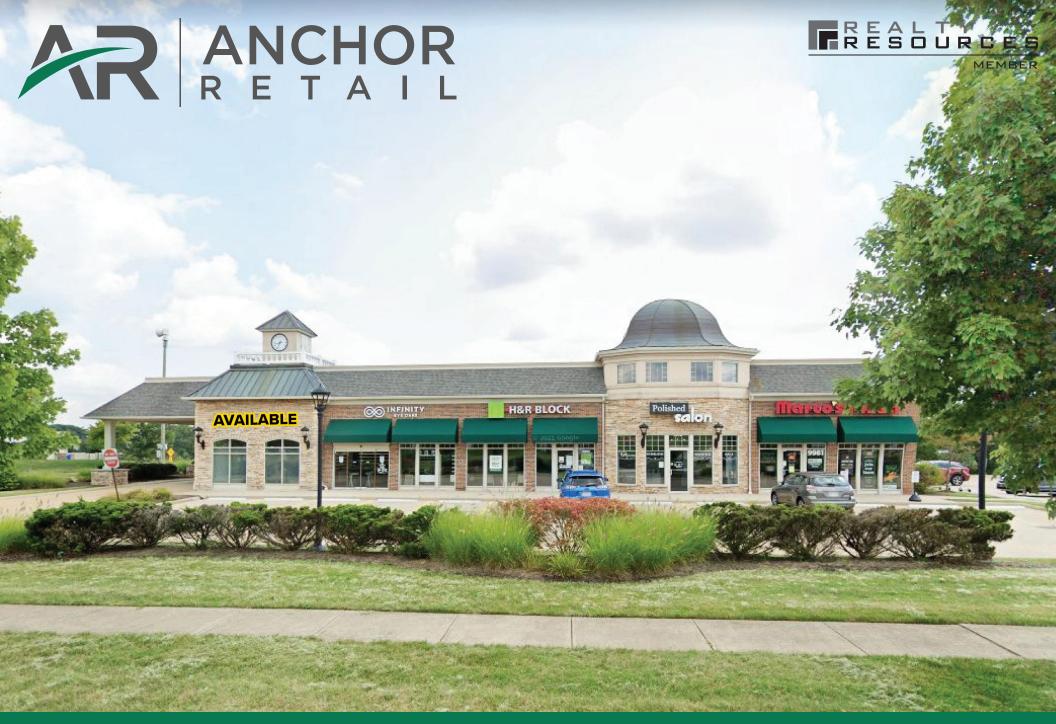

**VAIL COURT** 

9981 Vail Drive Twinsburg, Ohio 44087

9981 Vail Drive | Twinsburg, Ohio 44087

## **HIGHLIGHTS**

- ▶ 1,320 SF end cap with drive-thru available for sublease
- Former juice bar with some FF&E available
- Heart of Twinsburg shopping district with monument signage opportunity
- Area anchored by busy Heinen's Grocery
- Between two (2) large residential developments