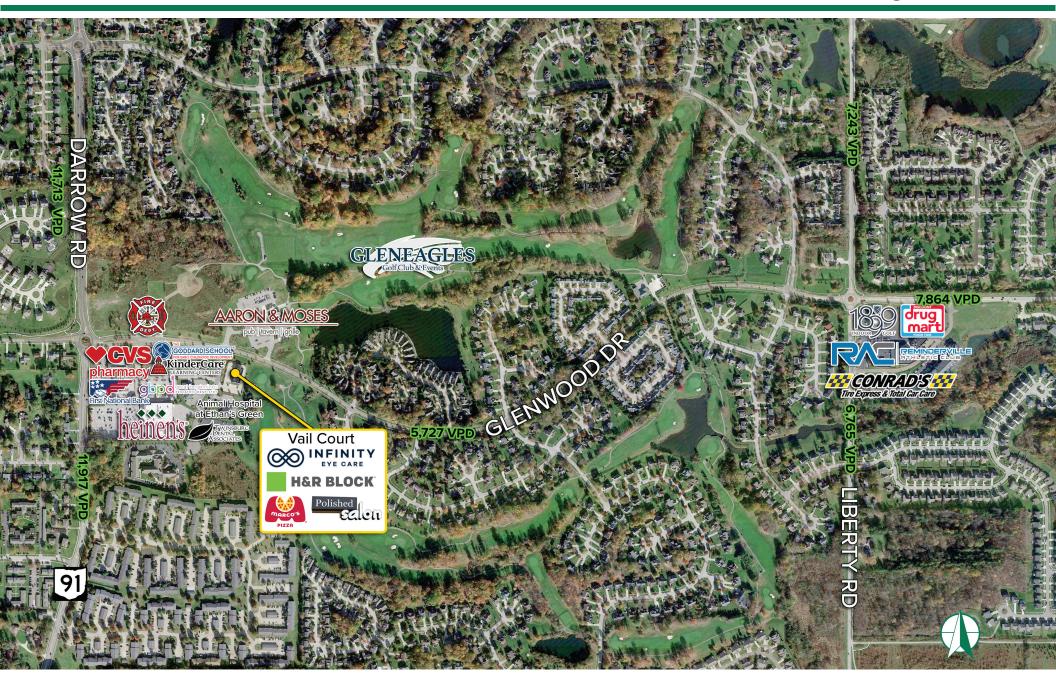

**VAIL COURT** 

9981 Vail Drive Twinsburg, Ohio 44087

9981 Vail Drive | Twinsburg, Ohio 44087

## **HIGHLIGHTS**

- ▶ 1,320 SF end cap with drive-thru available for sublease
- Former juice bar with some FF&E available
- Heart of Twinsburg shopping district with monument signage opportunity
- Area anchored by busy Heinen's Grocery
- Between two (2) large residential developments