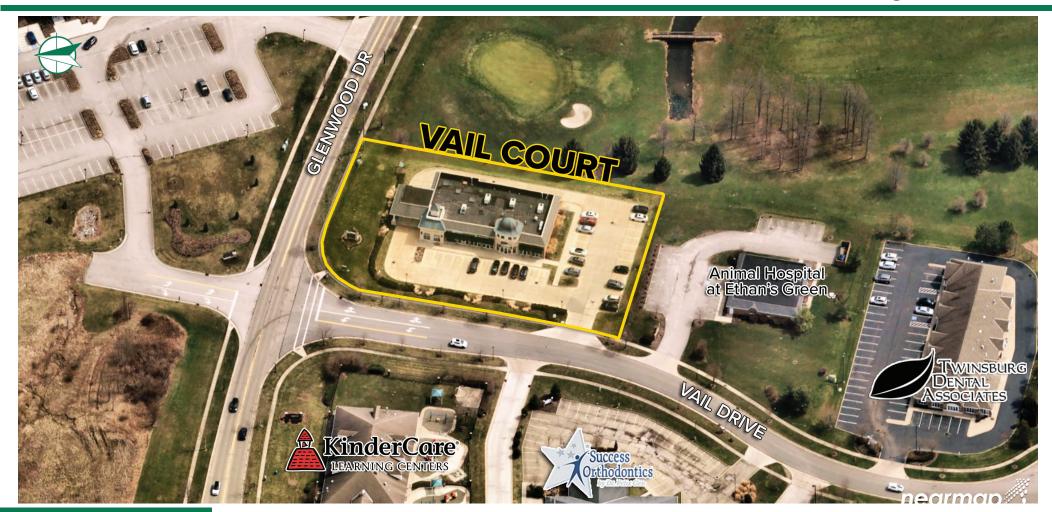

**VAIL COURT** 

9981 Vail Drive Twinsburg, Ohio 44087

9981 Vail Drive | Twinsburg, Ohio 44087

## **HIGHLIGHTS**

- ▶ 1,320 SF end cap with drive-thru available for sublease
- Former juice bar with some FF&E available
- Heart of Twinsburg shopping district with monument signage opportunity
- Area anchored by busy Heinen's Grocery
- Between two (2) large residential developments