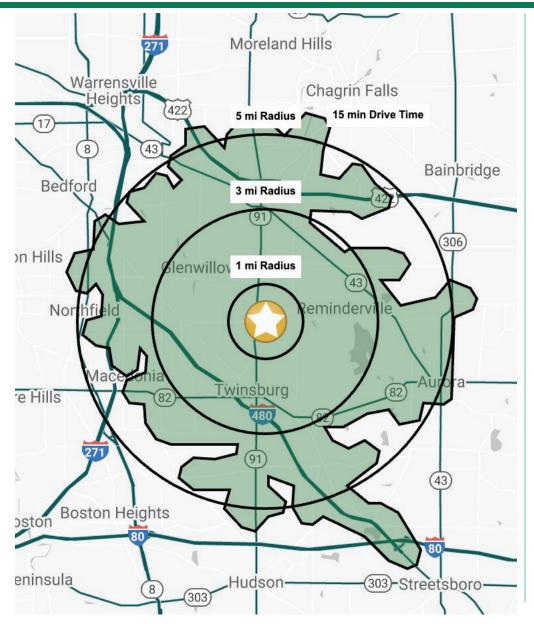

9981 Vail Drive | Twinsburg, Ohio 44087

9981 Vail Drive | Twinsburg, Ohio 44087

|               | DEM                    | OGRAP     | HIC SNA   | APSHOT       |
|---------------|------------------------|-----------|-----------|--------------|
|               | 1 MILE                 | 3 MILES   | 5 MILES   | 15 MIN DRIVE |
|               | POPULATION             |           |           |              |
|               | 7,352                  | 39,950    | 83,123    | 75,114       |
|               | HOUSEHOLDS             |           |           |              |
| <b>*11</b> ** | 2,863                  | 15,818    | 33,079    | 29,898       |
|               | MEDIAN AGE             |           |           |              |
|               | 41.1                   | 41.7      | 43.5      | 43.2         |
| \$ 5          | AVERAGE HH I           | NCOME     |           |              |
| 13            | \$157,732              | \$154,811 | \$159,383 | \$157,295    |
| \$ 5          | MEDIAN HH INCOME       |           |           |              |
| 13            | \$118,716              | \$108,537 | \$113,716 | \$113,893    |
|               | BUSINESSES             |           |           |              |
|               | 153                    | 1,565     | 4,261     | 3,938        |
|               | EMPLOYEES              |           |           |              |
| 202           | 962                    | 20,652    | 69,315    | 65,631       |
| E             | EDUCATION: BACHELORS + |           |           |              |
|               | 59.6%                  | 51.0%     | 50.1%     | 50.1%        |