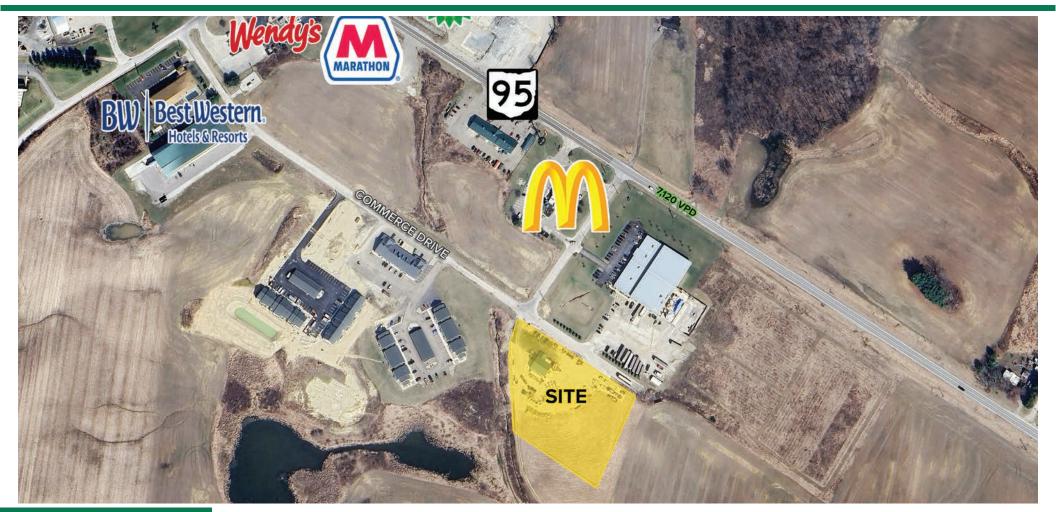

### BONECUTTER DEVELOPMENT WAREHOUSE PARK

6430 State Route 95 | Mount Gilead, Ohio 43338

#### **HIGHLIGHTS**

- For lease: two high-quality flex warehouse buildings, zoned for light industry.
- Building 1 offers approximately 30,000 SF, while building 2 features approximately 35,000 SF
- Strategically positioned on SR-95 in Mount Gilead, Ohio, offering seamless and immediate access to I-71
- New construction/build-to-suit opportunities
- Each building offers ample parking to accommodate tenant needs efficiently
- Buildings include 24 in clear heights, and 6 inch reinforced concrete floor slabs
- ► Total project = 65,000 SF on 6.249 acres