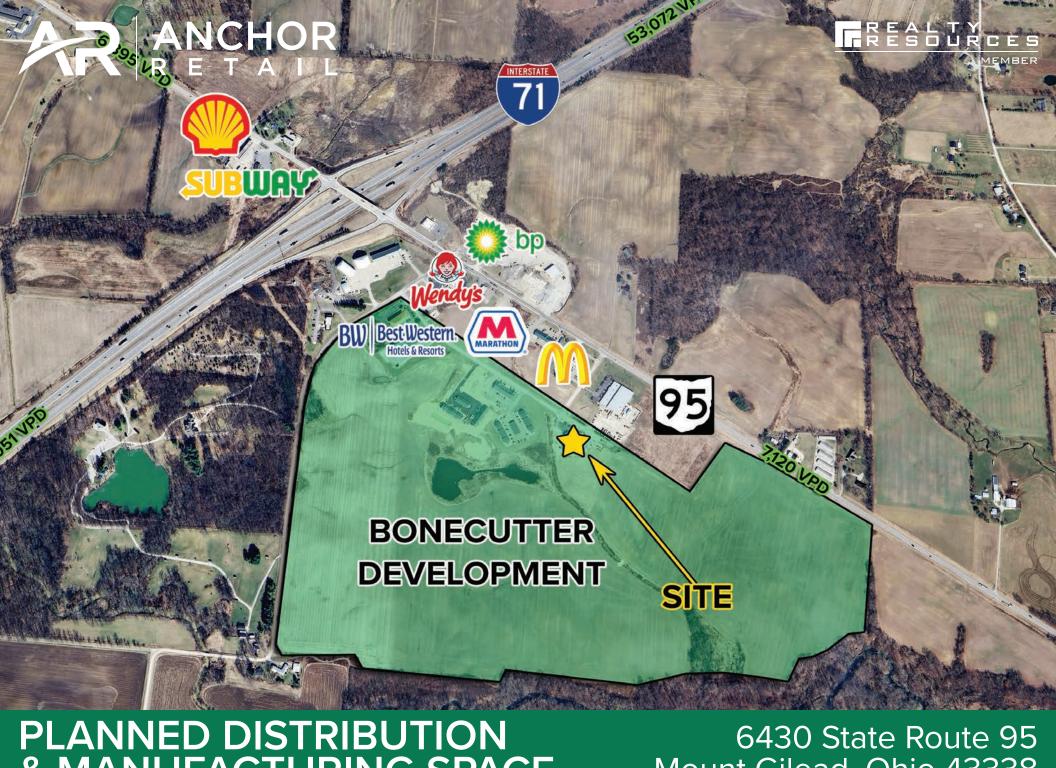

# BONECUTTER DEVELOPMENT WAREHOUSE PARK

6430 State Route 95 | Mount Gilead, Ohio 43338

#### **HIGHLIGHTS**

- For lease: two high-quality flex warehouse buildings, zoned for light industry.
- Building 1 offers approximately 30,000 SF, while building 2 features approximately 35,000 SF
- Strategically positioned on SR-95 in Mount Gilead, Ohio, offering seamless and immediate access to I-71
- New construction/build-to-suit opportunities
- Each building offers ample parking to accommodate tenant needs efficiently
- Buildings include 24 in clear heights, and 6 inch reinforced concrete floor slabs
- ► Total project = 65,000 SF on 6.249 acres