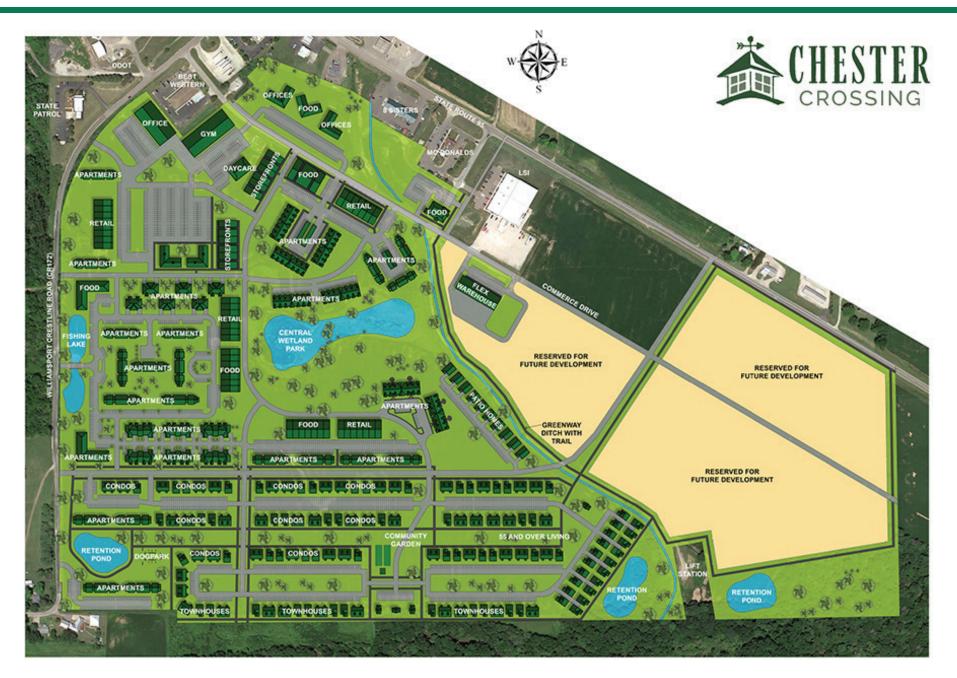

# BONECUTTER DEVELOPMENT WAREHOUSE PARK

6430 State Route 95 | Mount Gilead, Ohio 43338