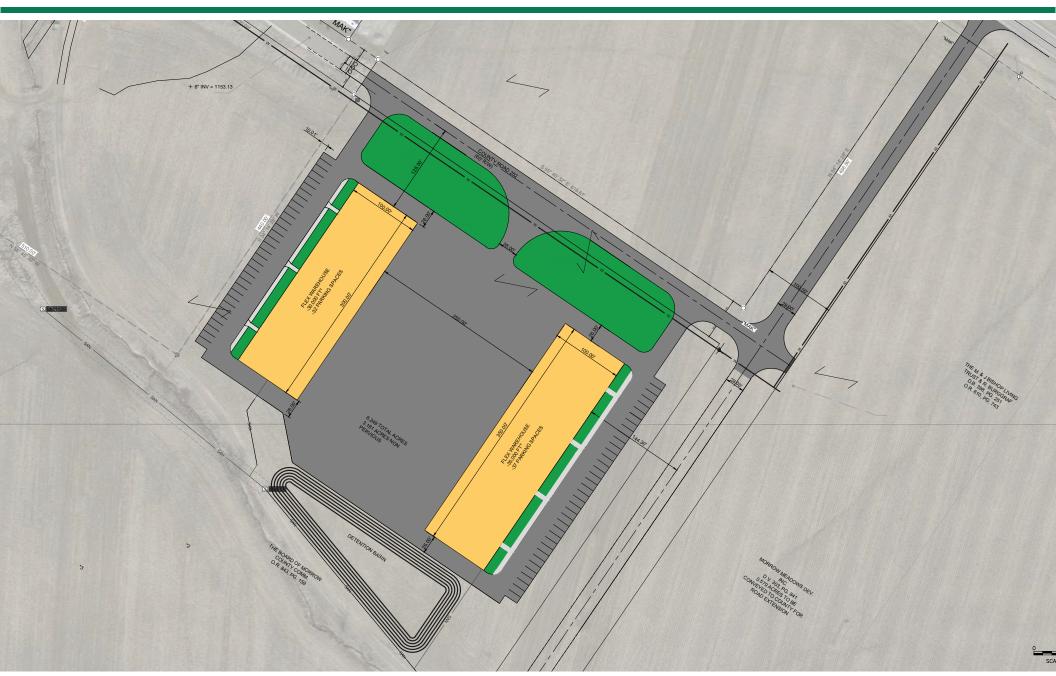

# BONECUTTER DEVELOPMENT WAREHOUSE PARK

6430 State Route 95 | Mount Gilead, Ohio 43338

#### **HIGHLIGHTS**

- For lease: two high-quality flex warehouse buildings, zoned for light industry.
- Building 1 offers approximately 30,000 SF, while building 2 features approximately 35,000 SF
- Strategically positioned on SR-95 in Mount Gilead, Ohio, offering seamless and immediate access to I-71
- New construction/build-to-suit opportunities
- Each building offers ample parking to accommodate tenant needs efficiently
- Buildings include 24 in clear heights, and 6 inch reinforced concrete floor slabs
- ► Total project = 65,000 SF on 6.249 acres