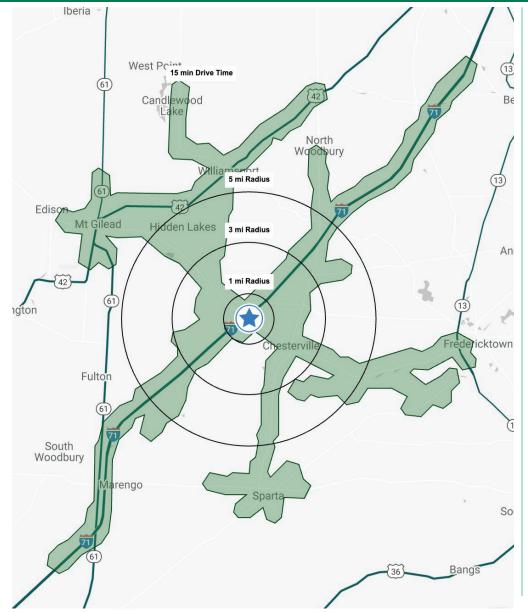

### BONECUTTER DEVELOPMENT WAREHOUSE PARK

6430 State Route 95 | Mount Gilead, Ohio 43338

|              | DEM                    | OGRAF    | PHIC SNA | APSHOT       |
|--------------|------------------------|----------|----------|--------------|
|              | 3 MILE                 | 5 MILES  | 10 MILES | 15 MIN DRIVE |
|              | POPULATION             |          |          |              |
| 14 ) ? ?     | 1,979                  | 5,597    | 33,078   | 8,230        |
|              | HOUSEHOLDS             |          |          |              |
| <b>†17</b> † | 745                    | 2,066    | 12,796   | 3,283        |
|              | MEDIAN AGE             |          |          |              |
|              | 41.6                   | 41.8     | 41.1     | 41.5         |
| \$ (5)       | AVERAGE HH INCOME      |          |          |              |
| 19           | \$94,644               | \$98,592 | \$89,747 | \$86,976     |
| \$ (\$)      | MEDIAN HH INCOME       |          |          |              |
| 13           | \$76,900               | \$80,468 | \$75,506 | \$70,565     |
|              | BUSINESSES             |          |          |              |
| 田田           | 37                     | 83       | 695      | 338          |
| <b>1</b>     | EMPLOYEES              |          |          |              |
| <u> </u>     | 262                    | 536      | 6,152    | 3,424        |
|              | EDUCATION: BACHELORS + |          |          |              |
|              | 22.3%                  | 21.1%    | 17.5%    | 15.7%        |