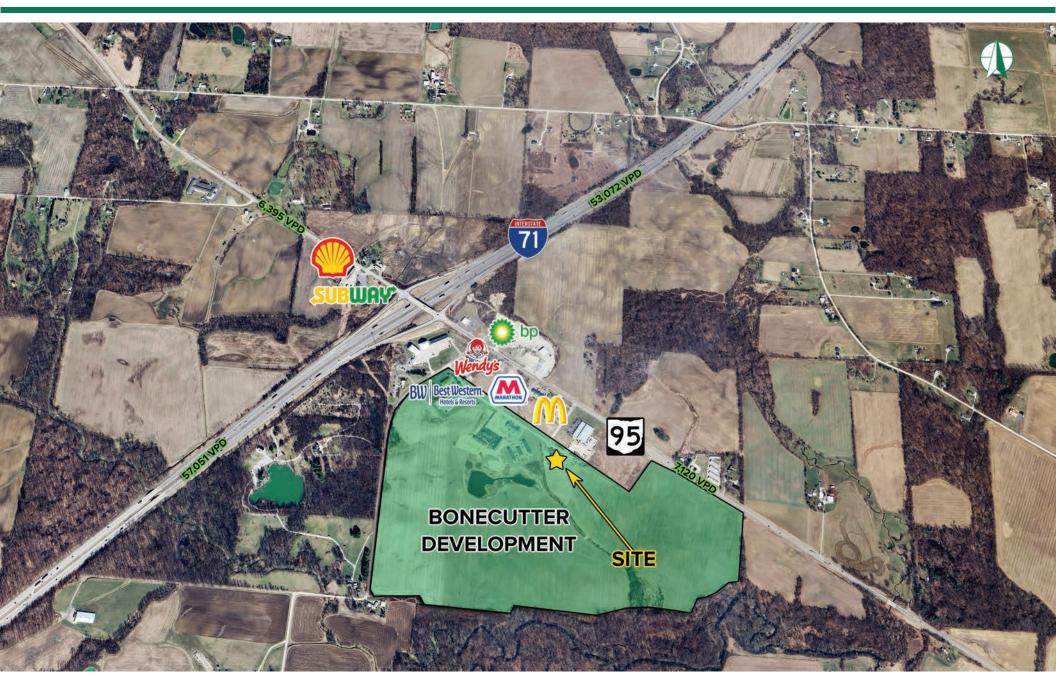

# BONECUTTER DEVELOPMENT WAREHOUSE PARK

6430 State Route 95 | Mount Gilead, Ohio 43338

#### **HIGHLIGHTS**

- For lease: two high-quality flex warehouse buildings, zoned for light industry.
- Building 1 offers approximately 30,000 SF, while building 2 features approximately 35,000 SF
- Strategically positioned on SR-95 in Mount Gilead, Ohio, offering seamless and immediate access to I-71
- New construction/build-to-suit opportunities
- Each building offers ample parking to accommodate tenant needs efficiently
- Buildings include 24 in clear heights, and 6 inch reinforced concrete floor slabs
- ► Total project = 65,000 SF on 6.249 acres

### BONECUTTER DEVELOPMENT WAREHOUSE PARK

6430 State Route 95 | Mount Gilead, Ohio 43338