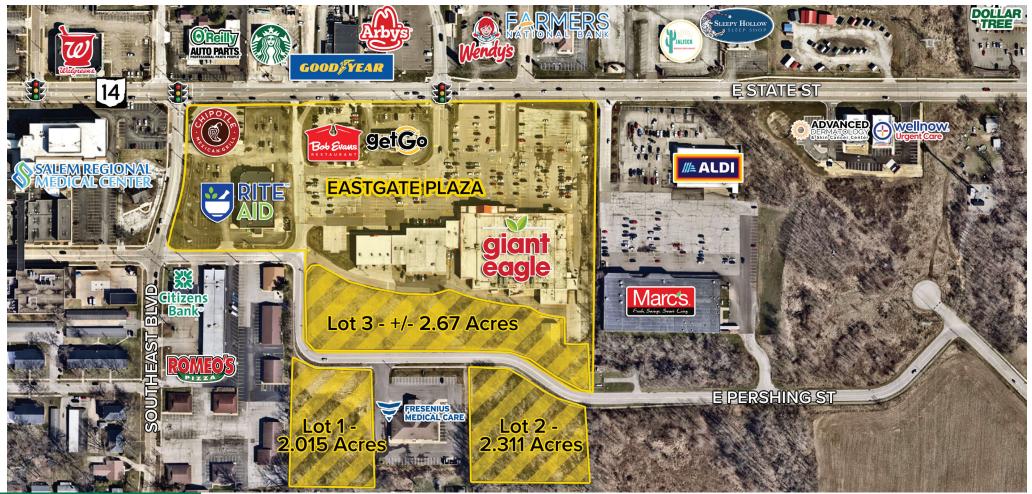

# EASTGATE PLAZA

### 2309 East State Street Salem, Ohio 44460

20SOTIO

#### HIGHLIGHTS

- 2,000 SF (available 4/1/26)
- Vacant land available for sale, ground lease, or build-to-suit
  - Lot 1 2.015 acres
  - Lot 2 2.311 acres
  - Lot 3 +/- 2.67 acres (not available for sale)
- Located at a signalized intersection with excellent pylon signage opportunity

- Anchored by Giant Eagle Supermarket with co-tenants including Shoe Sensation, GetGo, Great Clips, Action Physical Therapy, Cricket Wireless, Mariner's Finance, East of Chicago Pizza, and more!
- Near Salem Regional Medical Center and other major retailers including Walmart Supercenter, The Home Depot, ALDI, Marc's Stores, True Value, O'Reilly Auto Parts, Tractor Supply Co., and Holiday Inn Express