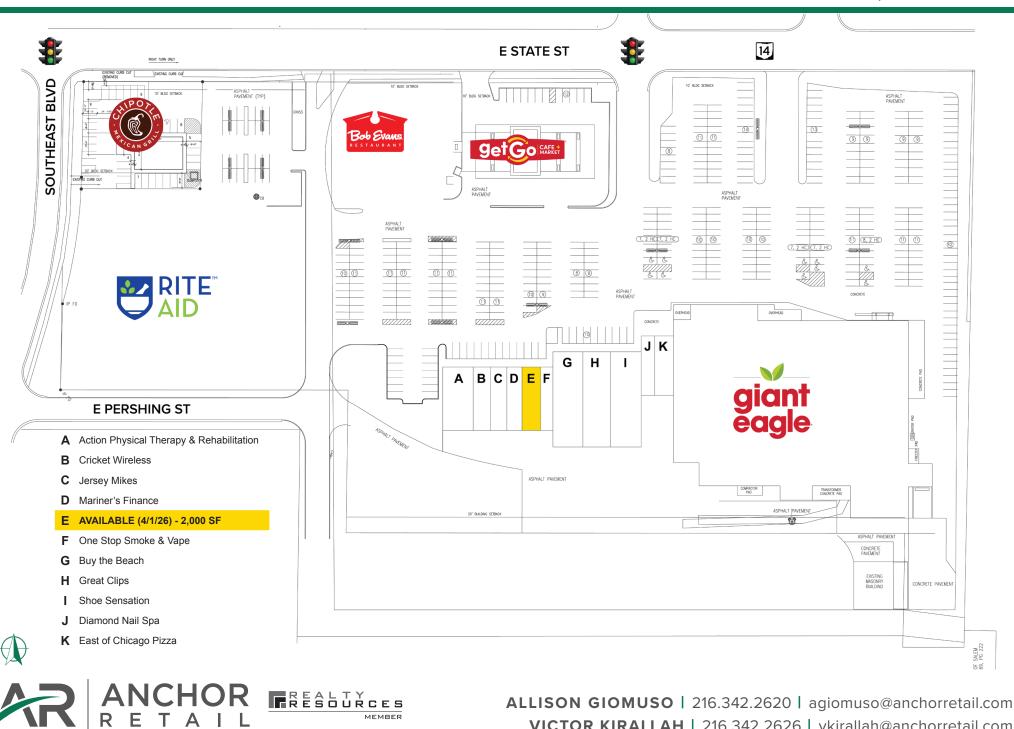

#### HIGHLIGHTS

- 2,000 SF (available 4/1/26)
- Vacant land available for sale, ground lease, or build-to-suit
  - Lot 1 2.015 acres
  - Lot 2 2.311 acres
  - Lot 3 +/- 2.67 acres (not available for sale)
- Located at a signalized intersection with excellent pylon signage opportunity

- Anchored by Giant Eagle Supermarket with co-tenants including Shoe Sensation, GetGo, Great Clips, Action Physical Therapy, Cricket Wireless, Mariner's Finance, East of Chicago Pizza, and more!
- Near Salem Regional Medical Center and other major retailers including Walmart Supercenter, The Home Depot, ALDI, Marc's Stores, True Value, O'Reilly Auto Parts, Tractor Supply Co., and Holiday Inn Express