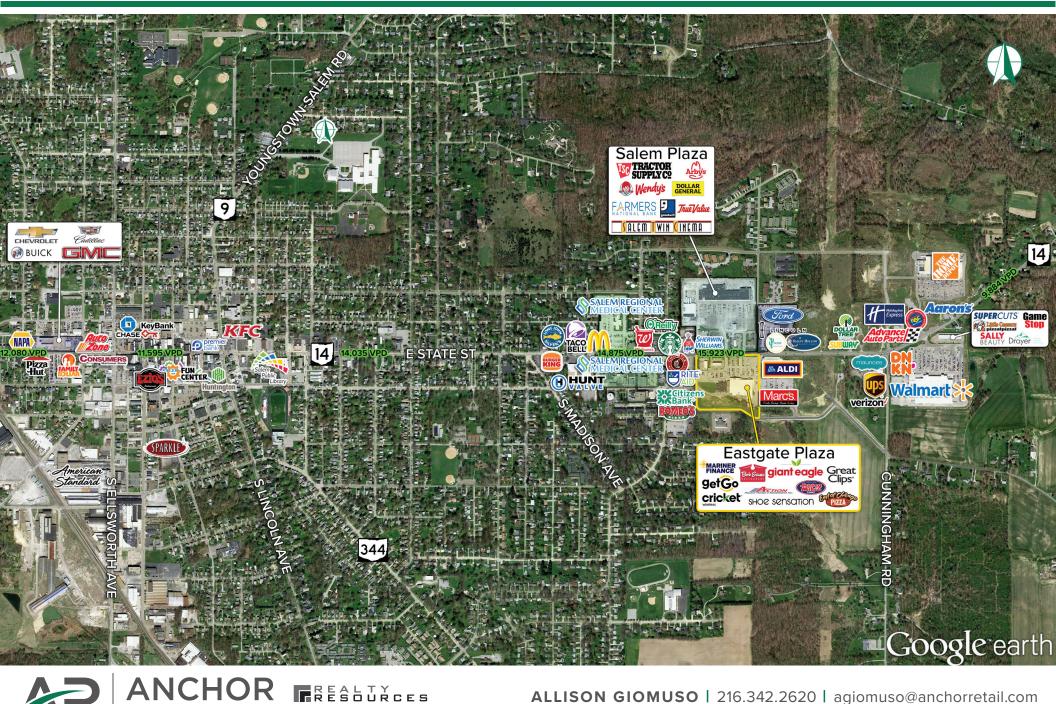

- Anchored by Giant Eagle Supermarket with co-tenants including Shoe Sensation, GetGo, Great Clips, Action Physical Therapy, Cricket Wireless, Mariner's Finance, East of Chicago Pizza, and more!
- Near Salem Regional Medical Center and other major retailers including Walmart Supercenter, The Home Depot, ALDI, Marc's Stores, True Value, O'Reilly Auto Parts, Tractor Supply Co., and Holiday Inn Express