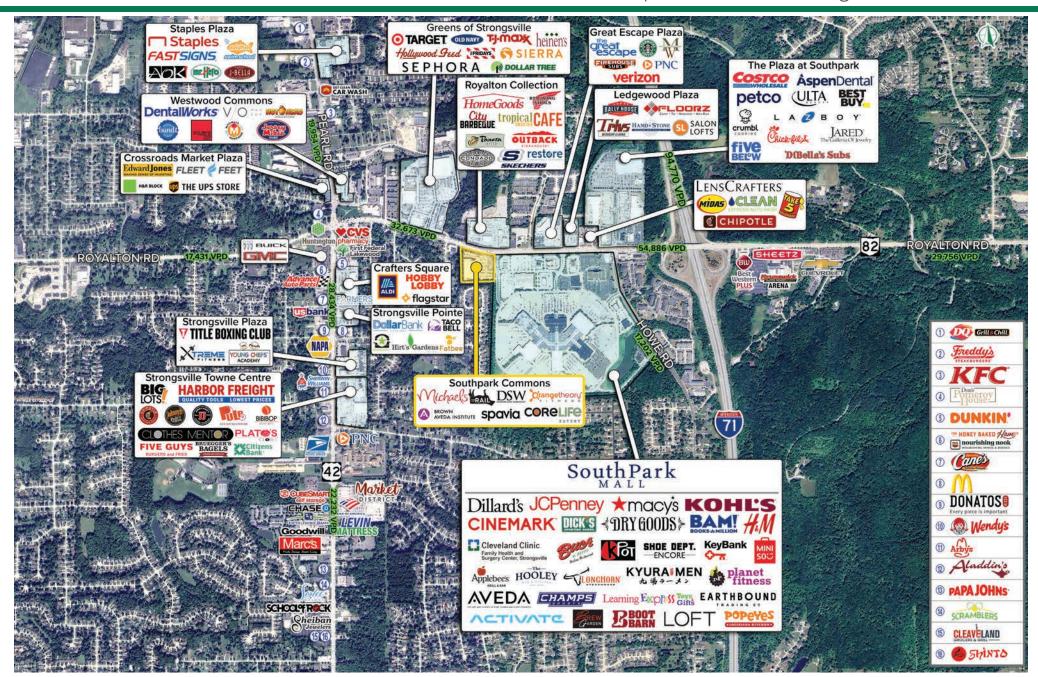

#### **HIGHLIGHTS**

- 3,000 SF available fronting SR 82
- Rare +/- 0.57-acre outparcel opportunity with signalized access off of Royalton Road (SR 82)
  - \*For food users, building size cannot exceed 3,600 SF\*
- Strong demographics including an average household income of \$134,000+ within a 3-mile radius
- High traffic visibility with over 48,470 VPD and minutes from I-71
- Prime location in a strong, regional trade area adjacent to the SouthPark Mall and across from the newly-built Royalton Collection, including Foundation Software HQ with 350 employees
- Join co-tenants DSW, Michael's, OrangeTheory, Spavia, The Rail,
  CoreLife Eatery, and Brown Aveda Institute