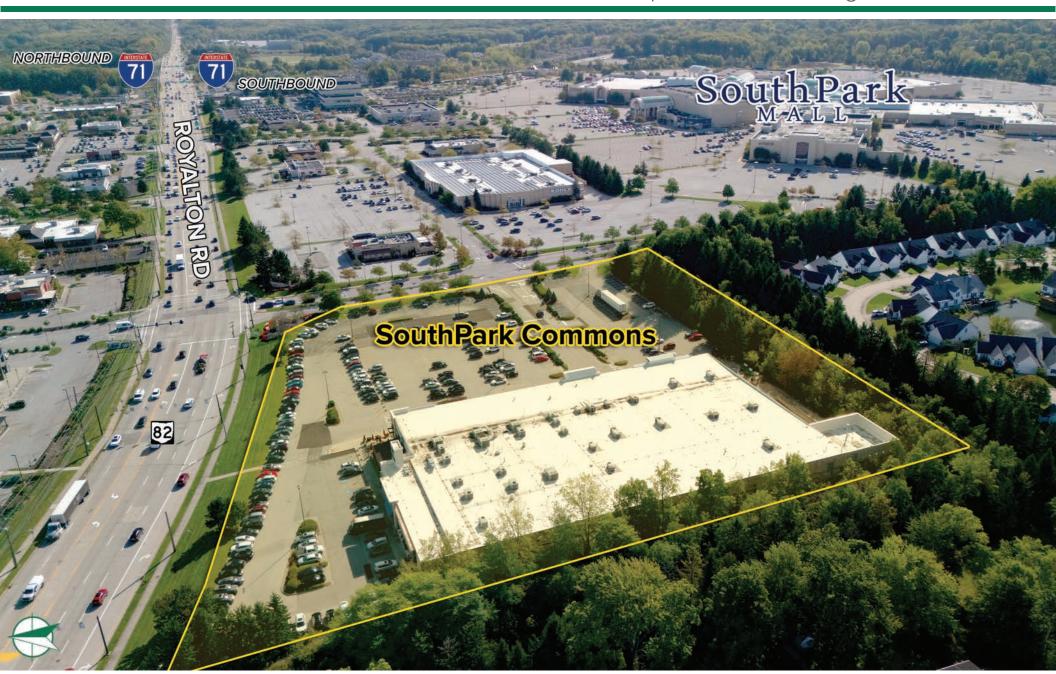

#### **HIGHLIGHTS**

- 3,000 SF available fronting SR 82
- Rare +/- 0.57-acre outparcel opportunity with signalized access off of Royalton Road (SR 82)
  - \*For food users, building size cannot exceed 3,600 SF\*
- Strong demographics including an average household income of \$134,000+ within a 3-mile radius
- High traffic visibility with over 48,470 VPD and minutes from I-71
- Prime location in a strong, regional trade area adjacent to the SouthPark Mall and across from the newly-built Royalton Collection, including Foundation Software HQ with 350 employees
- Join co-tenants DSW, Michael's, OrangeTheory, Spavia, The Rail,
  CoreLife Eatery, and Brown Aveda Institute

## SOUTHPARK COMMONS

18315 Southpark Center | Strongsville, Ohio 44136