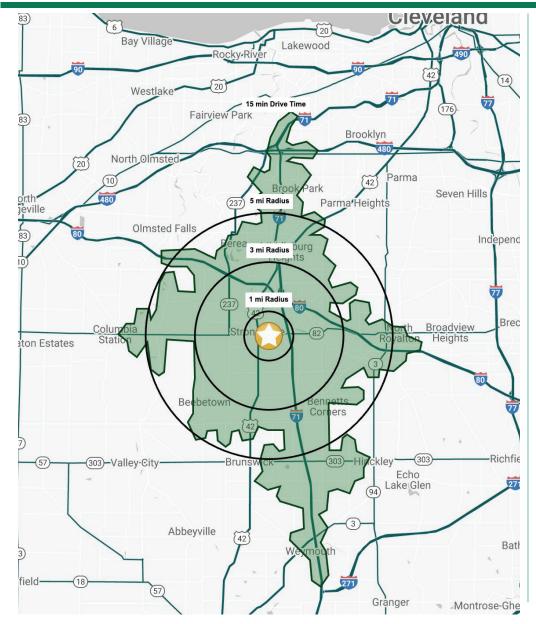

# SOUTHPARK COMMONS

18315 Southpark Center | Strongsville, Ohio 44136

|              | DEM                    | OGRAP     | HIC SN    | APSHOT       |
|--------------|------------------------|-----------|-----------|--------------|
|              | 1 MILE                 | 3 MILES   | 5 MILES   | 15 MIN DRIVE |
|              | POPULATION             |           |           |              |
| 11 11        | 5,807                  | 50,023    | 133,183   | 126,595      |
|              | HOUSEHOLDS             |           |           |              |
| <b>†17</b> † | 2,658                  | 20,920    | 56,422    | 53,599       |
|              | MEDIAN AGE             |           |           |              |
|              | 46.2                   | 44.7      | 44.6      | 44.2         |
| \$ (\$)      | AVERAGE HH INCOME      |           |           |              |
| 19           | \$107,976              | \$134,338 | \$117,686 | \$117,206    |
| \$ (\$)      | MEDIAN HH INCOME       |           |           |              |
| 15           | \$83,807               | \$104,785 | \$92,302  | \$91,805     |
|              | BUSINESSES             |           |           |              |
|              | 606                    | 1,967     | 4,731     | 4,491        |
| <b>≦</b> ≣à  | EMPLOYEES              |           |           |              |
| 202          | 7,540                  | 23,730    | 55,496    | 56,767       |
|              | EDUCATION: BACHELORS + |           |           |              |
|              | 42.9%                  | 47.7%     | 40.1%     | 38.5%        |