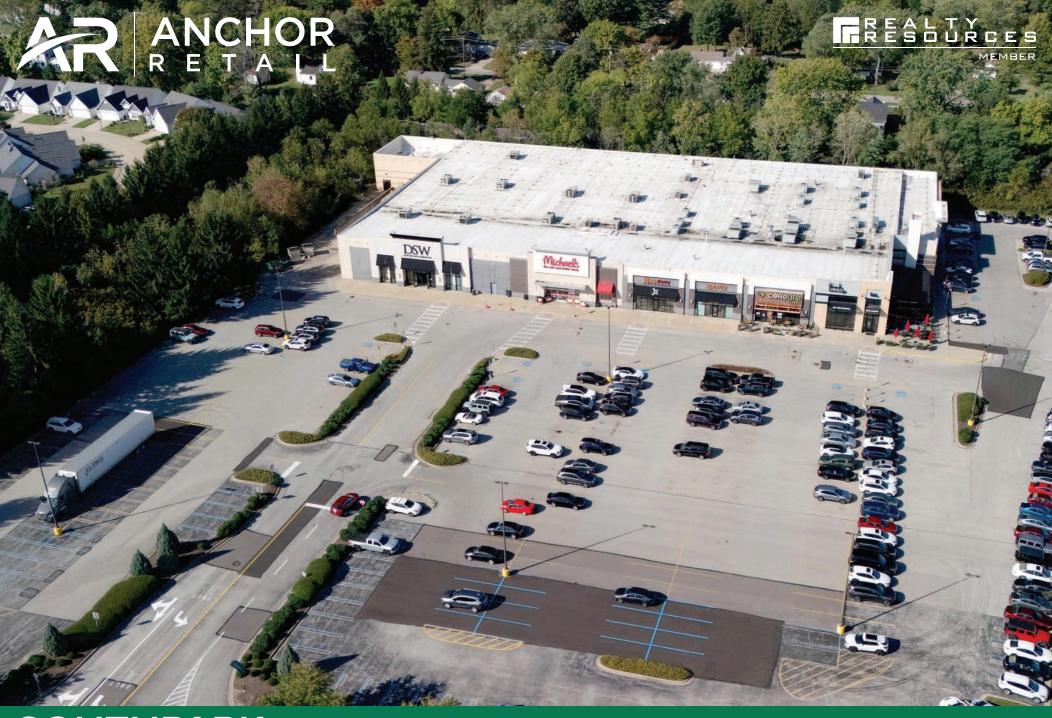

SOUTHPARK COMMONS

18315 Southpark Center Strongsville, Ohio 44136

## SOUTHPARK COMMONS

18315 Southpark Center | Strongsville, Ohio 44136

#### **HIGHLIGHTS**

- 3,000 SF available fronting SR 82
- Rare +/- 0.57-acre outparcel opportunity with signalized access off of Royalton Road (SR 82)
  - \*For food users, building size cannot exceed 3,600 SF\*
- Strong demographics including an average household income of \$134,000+ within a 3-mile radius
- High traffic visibility with over 48,470 VPD and minutes from I-71
- Prime location in a strong, regional trade area adjacent to the SouthPark Mall and across from the newly-built Royalton Collection, including Foundation Software HQ with 350 employees
- Join co-tenants DSW, Michael's, OrangeTheory, Spavia, The Rail,
  CoreLife Eatery, and Brown Aveda Institute