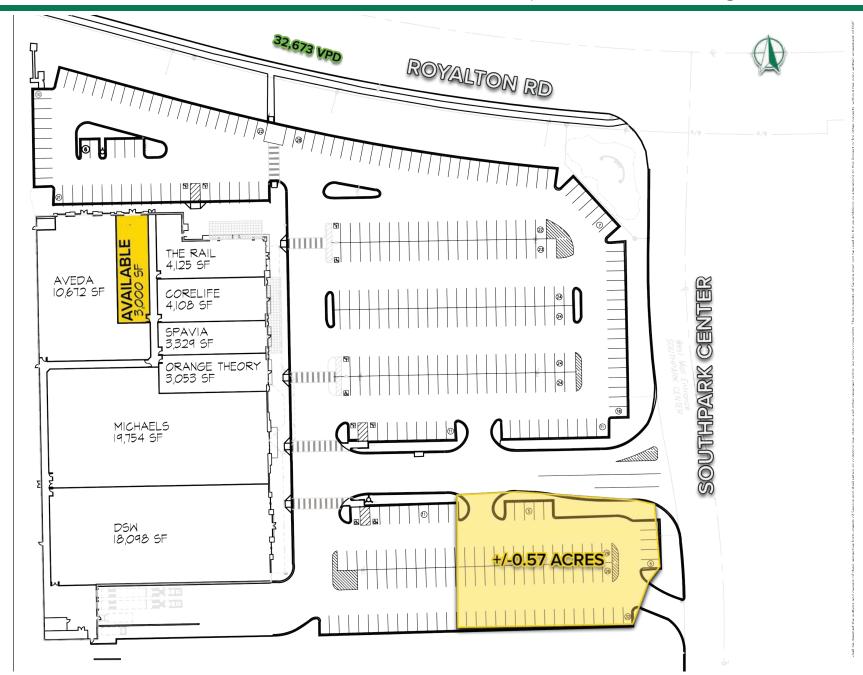

#### **HIGHLIGHTS**

- 3,000 SF available fronting SR 82
- Rare +/- 0.57-acre outparcel opportunity with signalized access off of Royalton Road (SR 82)
  - \*For food users, building size cannot exceed 3,600 SF\*
- Strong demographics including an average household income of \$134,000+ within a 3-mile radius
- High traffic visibility with over 48,470 VPD and minutes from I-71
- Prime location in a strong, regional trade area adjacent to the SouthPark Mall and across from the newly-built Royalton Collection, including Foundation Software HQ with 350 employees
- Join co-tenants DSW, Michael's, OrangeTheory, Spavia, The Rail,
  CoreLife Eatery, and Brown Aveda Institute

# **SOUTHPARK COMMONS**

18315 Southpark Center | Strongsville, Ohio 44136