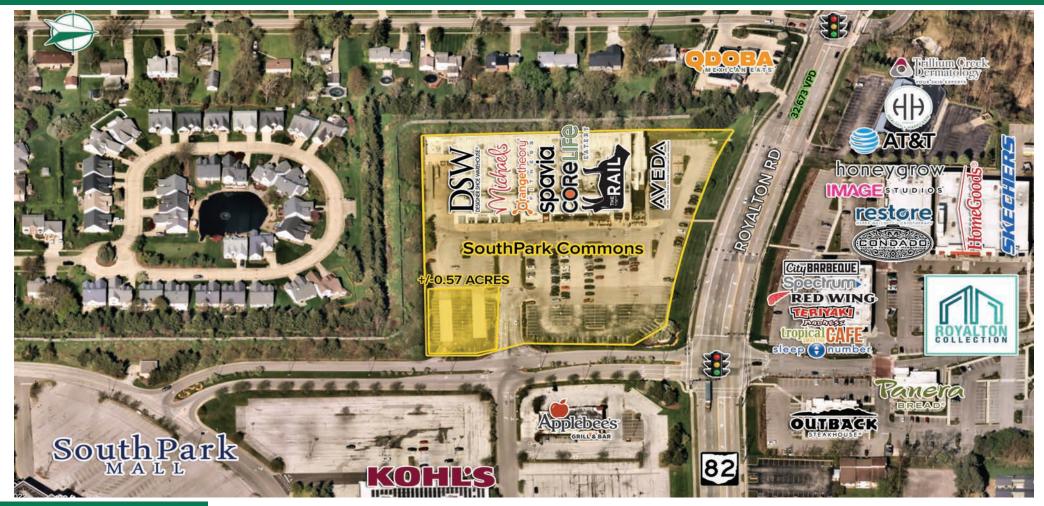

#### **HIGHLIGHTS**

- 3,000 SF available fronting SR 82
- Rare +/- 0.57-acre outparcel opportunity with signalized access off of Royalton Road (SR 82)
  - \*For food users, building size cannot exceed 3,600 SF\*
- Strong demographics including an average household income of \$134,000+ within a 3-mile radius
- High traffic visibility with over 48,470 VPD and minutes from I-71
- Prime location in a strong, regional trade area adjacent to the SouthPark Mall and across from the newly-built Royalton Collection, including Foundation Software HQ with 350 employees
- Join co-tenants DSW, Michael's, OrangeTheory, Spavia, The Rail,
  CoreLife Eatery, and Brown Aveda Institute

# SOUTHPARK COMMONS

18315 Southpark Center | Strongsville, Ohio 44136