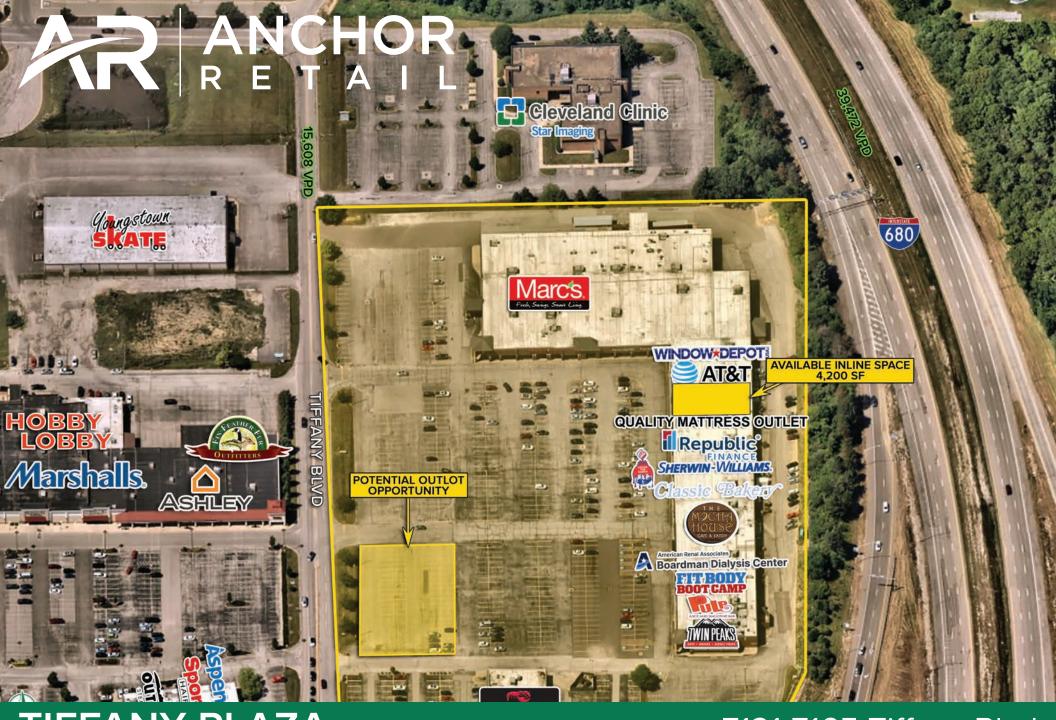

TIFFANY PLAZA

Imagery © 2022 Neermap, HERE

7121-7165 Tiffany Blvd Boardman, Ohio 44514

#### **HIGHLIGHTS**

- 4,200 SF Inline space available
- Potential +/- 0.92 acre outparcel opportunity
- Located in one of two major retail hubs in the Mahoning Valley with convenient highway access to I-680
- ► Signalized entry at the intersection of Boardman-Poland Road (US-224) and Tiffany Boulevard
- Anchored by Marc's with co-tenants including Sherwin-Williams, Fit Body Boot Camp, AT&T, Pulp Juice & Smoothie Bar, Quality Mattress Outlet, Window Depot, and more
- ▶ Join other major area retailers including Walmart, Lowe's, Giant Eagle, DSW, PetSmart, Hobby Lobby, Marshalls, Big Lots, Gabe's, Target, Kohl's, Ulta, Dick's Sporting Goods, TJ Maxx & HomeGoods, Southern Park Mall, and many more!

# RETAIL SPACE & OUTPARCEL AVAILABLE