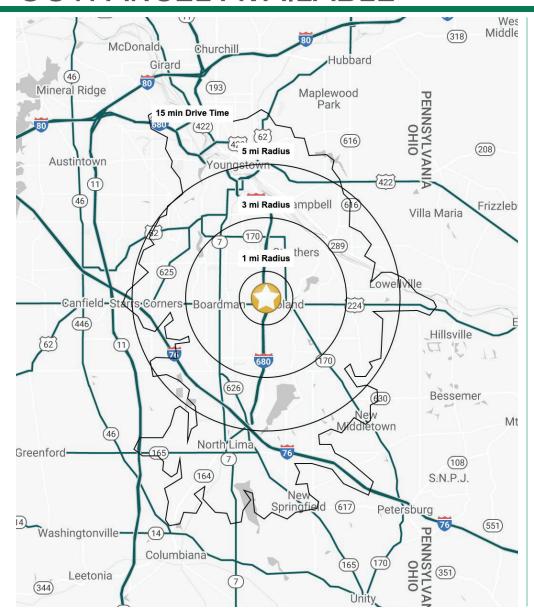

### TIFFANY PLAZA

7121-7165 Tiffany Blvd | Boardman, Ohio 44514

|               | DEM                    | OGRAF    | PHIC SNA | APSHOT       |
|---------------|------------------------|----------|----------|--------------|
|               | 1 MILE                 | 3 MILES  | 5 MILES  | 15 MIN DRIVE |
|               | POPULATION             |          |          |              |
| 14 11         | 5,069                  | 58,663   | 10,695   | 128,858      |
|               | HOUSEHOLDS             |          |          |              |
| <b>*11</b> ** | 2,242                  | 25,782   | 46,708   | 55,526       |
|               | MEDIAN AGE             |          |          |              |
|               | 48.4                   | 44.9     | 44.6     | 43.4         |
| \$ (\$        | AVERAGE HH INCOME      |          |          |              |
| 13            | \$79,155               | \$70,310 | \$67,209 | \$64,923     |
| \$ (\$        | MEDIAN HH INCOME       |          |          |              |
| 43            | \$66,407               | \$57,378 | \$53,115 | \$50,316     |
|               | BUSINESSES             |          |          |              |
|               | 442                    | 2,473    | 4,092    | 5,080        |
| í∰à           | EMPLOYEES              |          |          |              |
| 202           | 5,427                  | 29,951   | 46,021   | 70,898       |
|               | EDUCATION: BACHELORS + |          |          |              |
|               | 35.2%                  | 28.0%    | 26.1%    | 24.6%        |