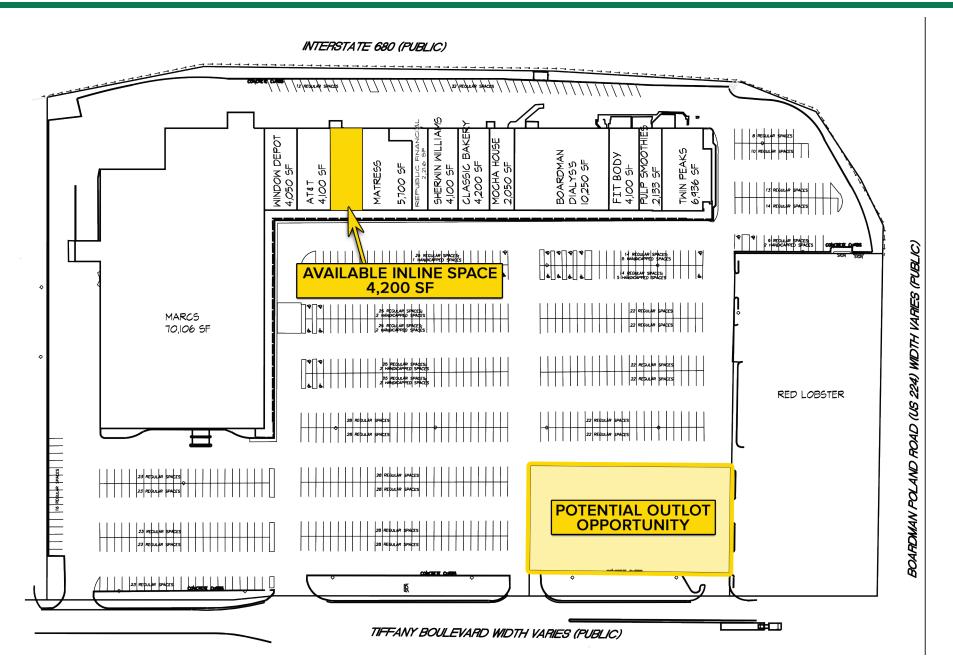

### TIFFANY PLAZA

7121-7165 Tiffany Blvd | Boardman, Ohio 44514

## RETAIL SPACE & OUTPARCEL AVAILABLE

#### **HIGHLIGHTS**

- 4,200 SF Inline space available
- Potential +/- 0.92 acre outparcel opportunity
- Located in one of two major retail hubs in the Mahoning Valley with convenient highway access to I-680
- ► Signalized entry at the intersection of Boardman-Poland Road (US-224) and Tiffany Boulevard
- Anchored by Marc's with co-tenants including Sherwin-Williams, Fit Body Boot Camp, AT&T, Pulp Juice & Smoothie Bar, Quality Mattress Outlet, Window Depot, and more
- ▶ Join other major area retailers including Walmart, Lowe's, Giant Eagle, DSW, PetSmart, Hobby Lobby, Marshalls, Big Lots, Gabe's, Target, Kohl's, Ulta, Dick's Sporting Goods, TJ Maxx & HomeGoods, Southern Park Mall, and many more!