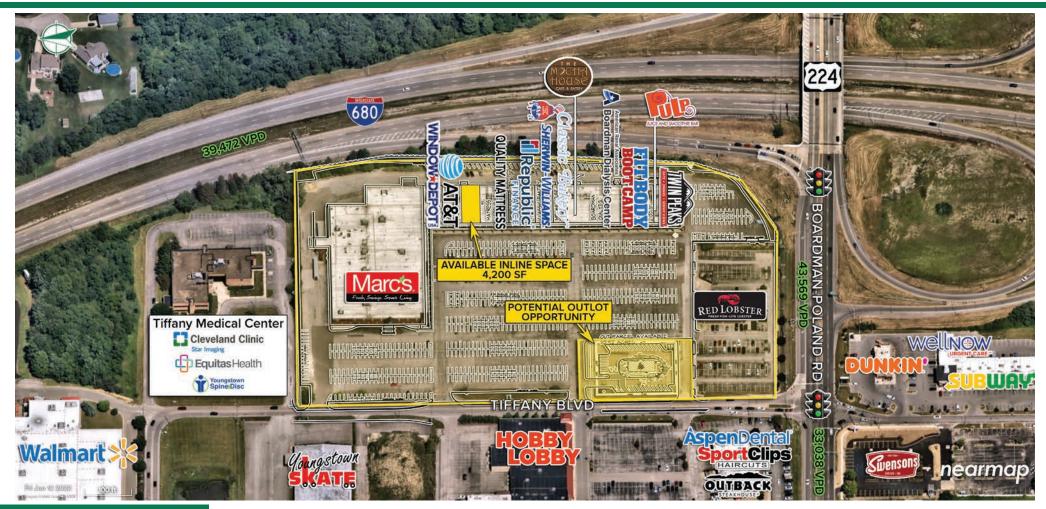

### TIFFANY PLAZA

7121-7165 Tiffany Blvd | Boardman, Ohio 44514

## RETAIL SPACE & OUTPARCEL AVAILABLE

#### **HIGHLIGHTS**

- 4,200 SF Inline space available
- Potential +/- 0.92 acre outparcel opportunity
- Located in one of two major retail hubs in the Mahoning Valley with convenient highway access to I-680
- ► Signalized entry at the intersection of Boardman-Poland Road (US-224) and Tiffany Boulevard
- Anchored by Marc's with co-tenants including Sherwin-Williams, Fit Body Boot Camp, AT&T, Pulp Juice & Smoothie Bar, Quality Mattress Outlet, Window Depot, and more
- ▶ Join other major area retailers including Walmart, Lowe's, Giant Eagle, DSW, PetSmart, Hobby Lobby, Marshalls, Big Lots, Gabe's, Target, Kohl's, Ulta, Dick's Sporting Goods, TJ Maxx & HomeGoods, Southern Park Mall, and many more!