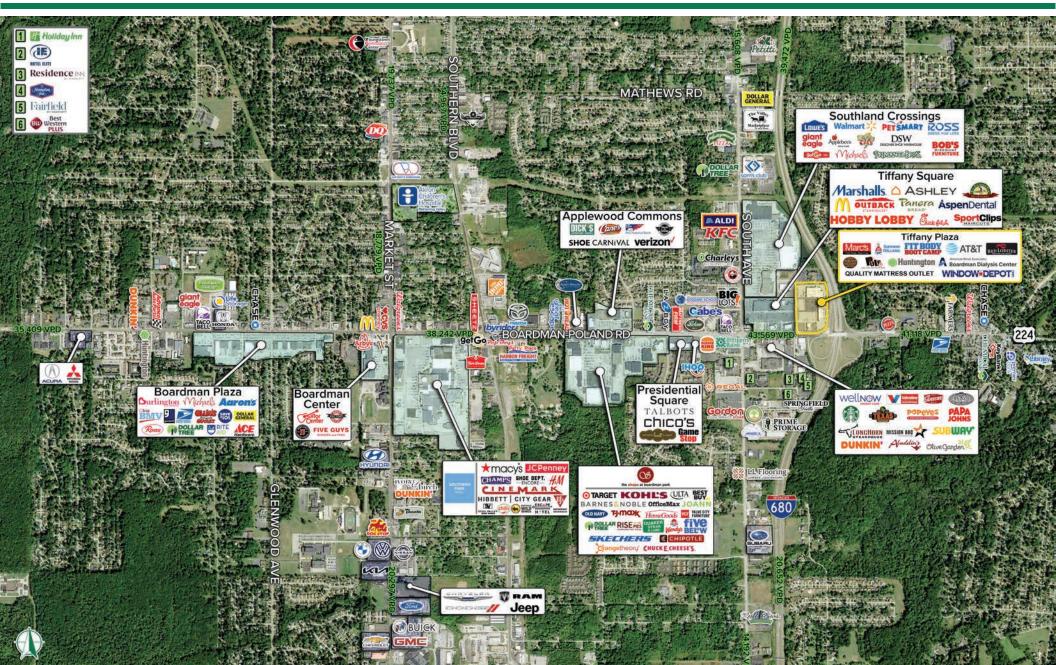

#### **HIGHLIGHTS**

- 4,200 SF Inline space available
- Potential +/- 0.92 acre outparcel opportunity
- Located in one of two major retail hubs in the Mahoning Valley with convenient highway access to I-680
- ► Signalized entry at the intersection of Boardman-Poland Road (US-224) and Tiffany Boulevard
- Anchored by Marc's with co-tenants including Sherwin-Williams, Fit Body Boot Camp, AT&T, Pulp Juice & Smoothie Bar, Quality Mattress Outlet, Window Depot, and more
- ▶ Join other major area retailers including Walmart, Lowe's, Giant Eagle, DSW, PetSmart, Hobby Lobby, Marshalls, Big Lots, Gabe's, Target, Kohl's, Ulta, Dick's Sporting Goods, TJ Maxx & HomeGoods, Southern Park Mall, and many more!