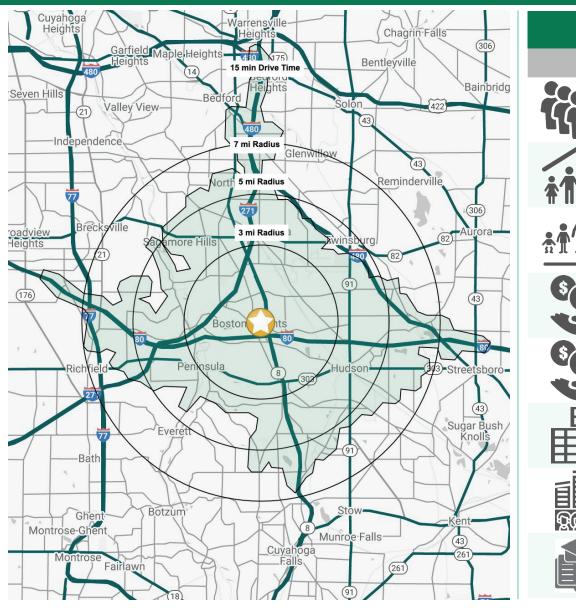

#### **DEMOGRAPHIC SNAPSHOT**

|                | 1 MILE                 | 3 MILES   | 5 MILES   | 15 MIN DRIVE |
|----------------|------------------------|-----------|-----------|--------------|
|                | POPULATION             |           |           |              |
| ነ ነ ነ ነ        | 14,185                 | 51,881    | 110,550   | 80,712       |
|                | HOUSEHOLDS             |           |           |              |
|                | 5,508                  | 20,634    | 44,007    | 33,045       |
|                | MEDIAN AGE             |           |           |              |
|                | 43.6                   | 45.1      | 43.9      | 43.4         |
| S <sub>S</sub> | AVERAGE HH INCOME      |           |           |              |
|                | \$147,150              | \$129,903 | \$122,686 | \$113,148    |
| \$\$           | MEDIAN HH INCOME       |           |           |              |
|                | \$111,149              | \$98,608  | \$93,355  | \$88,863     |
|                | BUSINESSES             |           |           |              |
| ⊞⊞             | 600                    | 2,858     | 5,252     | 4,109        |
|                | EMPLOYEES              |           |           |              |
| ହିଉଚ୍ଚ         | 10,403                 | 41,159    | 80,206    | 59,422       |
|                | EDUCATION: BACHELORS + |           |           |              |
|                | 53.3%                  | 50.2%     | 48.2%     | 44.3%        |