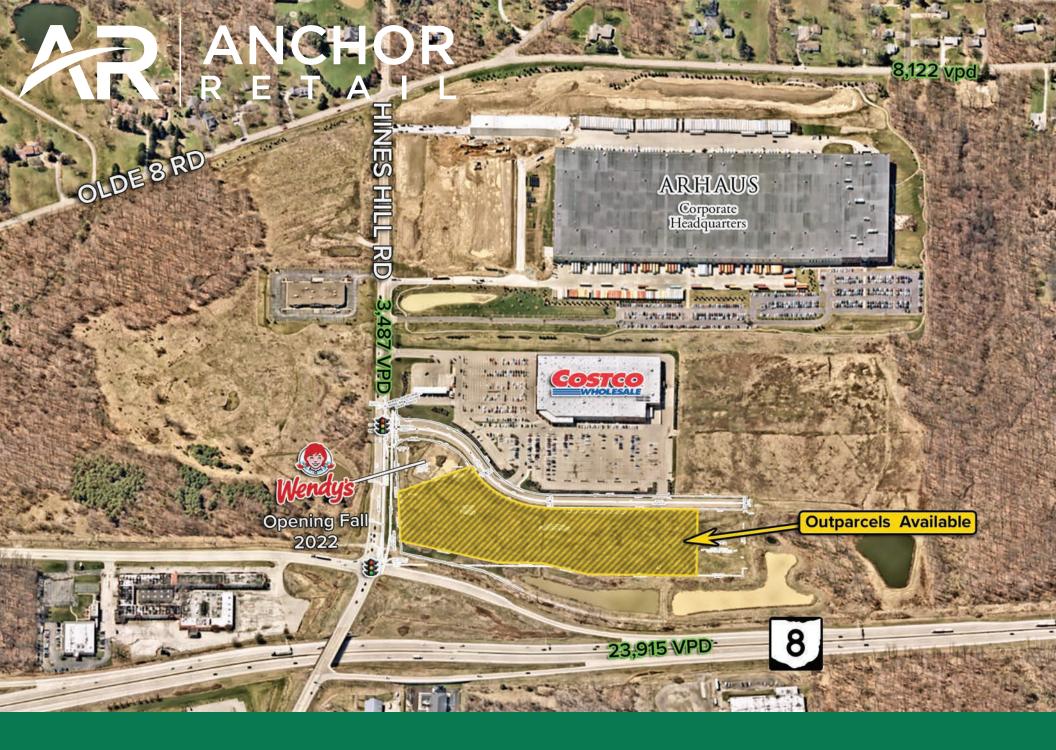

#### PRIME COSTCO OUTPARCELS State Route 8 & Hines Hill Road

#### HIGHLIGHTS

- Up to six pads available ranging in size from 1 to 3 acres
- Adjacent to new Wendy's (opening fall of 2022)
- Significant traffic counts 23,915 on SR-8
- Signalized access

Outstanding average household income of \$150,857 within three (3) miles