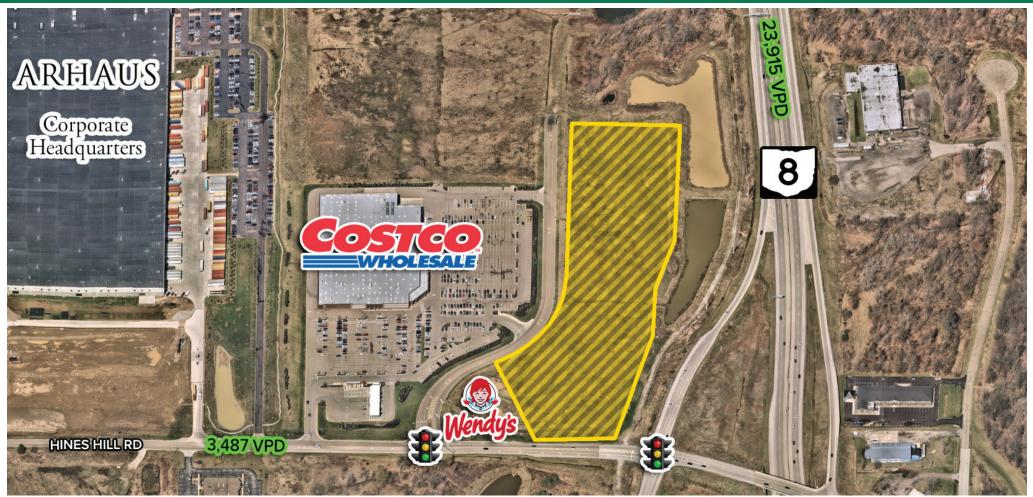

# AVAILABLE FOR GROUND LEASE, BUILD-TO-SUIT OR SALE

#### PRIME COSTCO OUTPARCELS State Route 8 & Hines Hill Road

MATT WILSON | 216.470.8200 | mwilson@anchorretail.com GREG GUYURON | 216.342.2564 | gguyuron@anchorretail.com