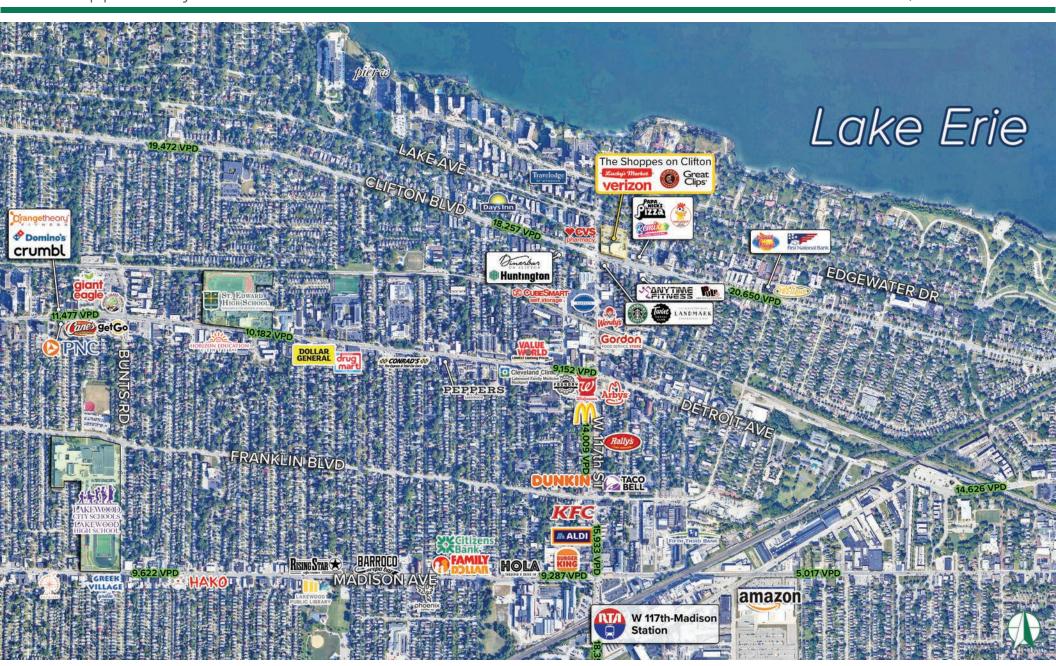

#### **HIGHLIGHTS**

- ATM opportunity
- Fully leased grocery anchored center
- Located at the signalized intersection of W 117th Street and Clifton Blvd
- Minutes from the Cleveland Memorial Shoreway (OH-2) ramp
- Join Lucky's Market, Chipotle, Verizon, and Great Clips

## THE SHOPPES ON CLIFTON

11638 Clifton Blvd | Cleveland, Ohio 44102