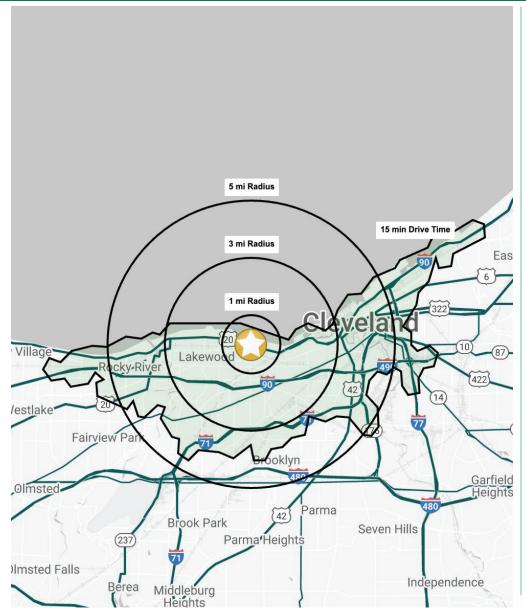

### THE SHOPPES ON CLIFTON

11638 Clifton Blvd | Cleveland, Ohio 44102

|              | DEM                    | OGRAP    | HIC SN   | APSHOT       |
|--------------|------------------------|----------|----------|--------------|
|              | 1 MILE                 | 3 MILES  | 5 MILES  | 15 MIN DRIVE |
|              | POPULATION             |          |          |              |
| 14 11        | 21,022                 | 126,126  | 257,246  | 235,417      |
|              | HOUSEHOLDS             |          |          |              |
| <b>†17</b> † | 12,450                 | 59,936   | 122,495  | 112,659      |
|              | MEDIAN AGE             |          |          |              |
|              | 38.9                   | 35.9     | 36.7     | 36.4         |
| \$ \$        | AVERAGE HH INCOME      |          |          |              |
| 19           | \$76,231               | \$81,278 | \$84,233 | \$85,240     |
| \$ \$        | MEDIAN HH INCOME       |          |          |              |
|              | \$55,951               | \$59,296 | \$61,578 | \$61,486     |
|              | BUSINESSES             |          |          |              |
|              | 577                    | 3,821    | 11,426   | 11,635       |
|              | EMPLOYEES              |          |          |              |
|              | 6,560                  | 34,401   | 145,767  | 151,338      |
|              | EDUCATION: BACHELORS + |          |          |              |
|              | 44.8%                  | 36.1%    | 35.4%    | 37.8%        |