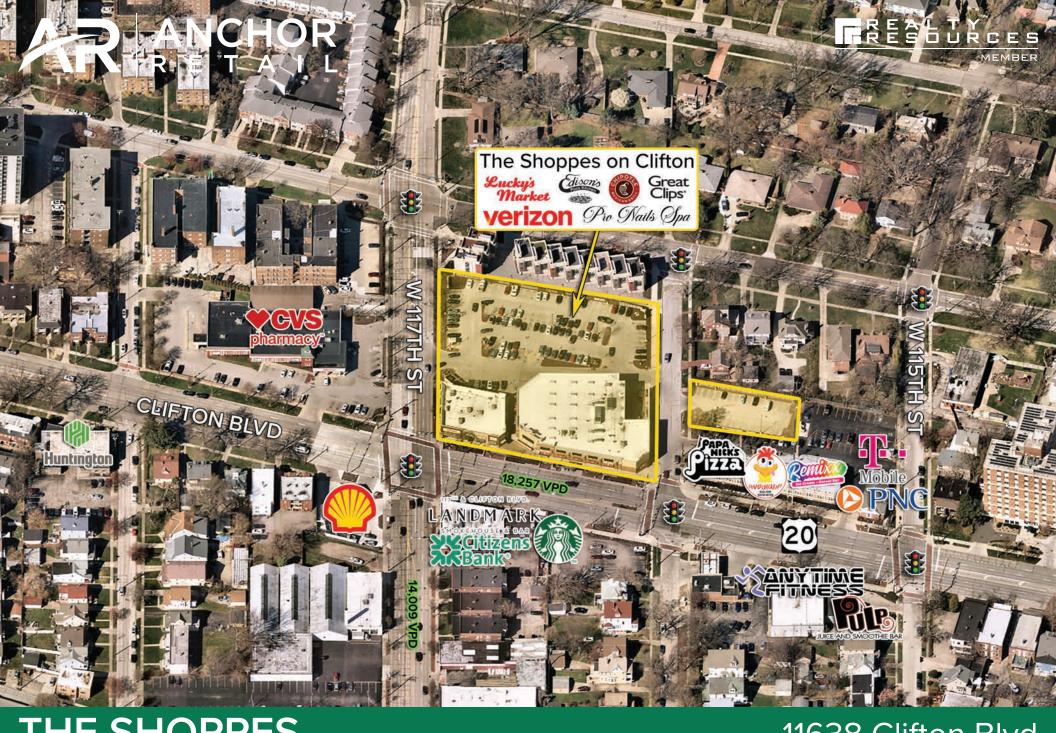

THE SHOPPES ON CLIFTON

11638 Clifton Blvd Cleveland, Ohio 44102

### THE SHOPPES ON CLIFTON

11638 Clifton Blvd | Cleveland, Ohio 44102

#### **HIGHLIGHTS**

- ATM opportunity
- Fully leased grocery anchored center
- Located at the signalized intersection of W 117th Street and Clifton Blvd
- Minutes from the Cleveland Memorial Shoreway (OH-2) ramp
- Join Lucky's Market, Chipotle, Verizon, and Great Clips