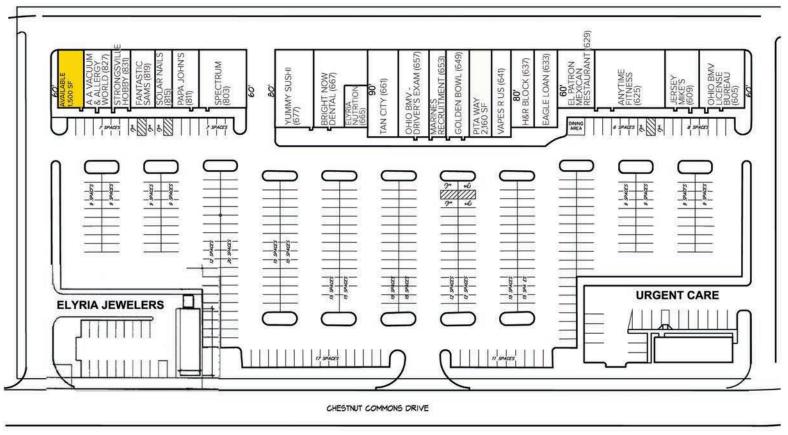

ALLISON GIOMUSO | 216.342.2620 | agiomuso@anchorretail.com

JIMMY DIFONZO | 216.342.2634 | jdifonzo@anchorretail.com

| TENANT                          | SF    |
|---------------------------------|-------|
| AVAILABLE                       | 1,500 |
| A A Vacuum & Allergy<br>World   | 1,440 |
| Strongsville Hobby              | 1,440 |
| Fantastic Sams                  | 1,440 |
| Solar Nails                     | 1,440 |
| Papa Johns                      | 1,620 |
| Spectrum                        | 2,760 |
| Yummy Sushi                     | 1,900 |
| Bright Now Dental               | 4,493 |
| Elyria Nutrition                | 1,300 |
| Tan City                        | 2,160 |
| Ohio BMV - Driver Exam          | 2,161 |
| Marine Recruiting               | 1,440 |
| Golden Bowl                     | 2,160 |
| Pita Way                        | 2,160 |
| Vapes R Us                      | 2,160 |
| H & R Block                     | 2,000 |
| Eagle Loan                      | 2,080 |
| El Patron Mexican<br>Restaurant | 2,880 |
| Anytime Fitness                 | 4,560 |
| Jersey Mike's                   | 1,200 |
| Ohio BMV - License Bureau       | 2,850 |