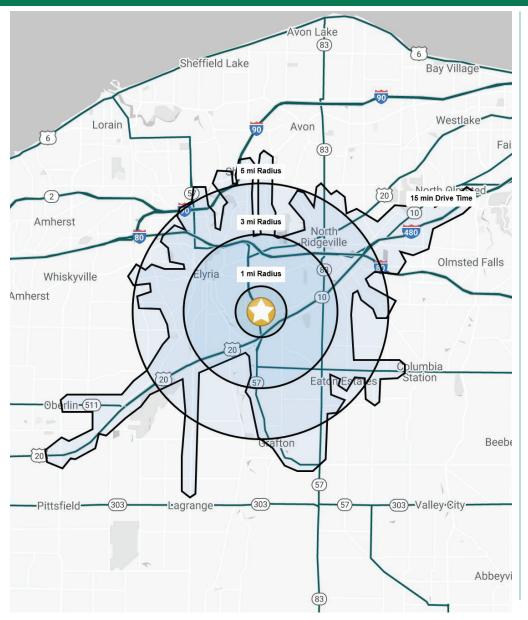

#### **DEMOGRAPHIC SNAPSHOT** 1 MILE 15 MIN DRIVE 3 MILES 5 MILES **POPULATION** 7.043 44,398 93,856 104,396 **HOUSEHOLDS** 3.022 18,998 39,456 44,031 **MEDIAN AGE** 44.9 40.8 41.5 42.0 **AVERAGE HH INCOME** \$96,508 \$90,159 \$80,955 \$88.648 MEDIAN HH INCOME \$74,823 \$63,267 \$69,453 \$70,398 **BUSINESSES** 1,332 141 2,439 3,143 **EMPLOYEES** 1,130 16,083 31,382 37,118 **EDUCATION: BACHELORS +** 30.2% 21.5% 22.9% 23.8%