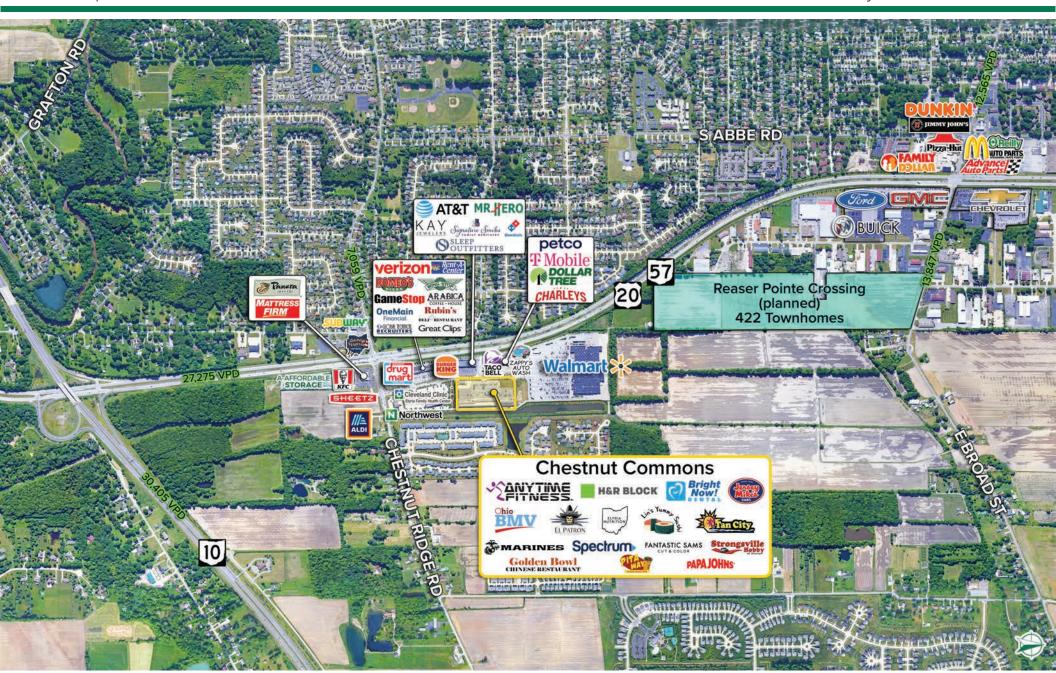

#### **HIGHLIGHTS**

- 1,500 SF endcap available
- Shadow-anchored by Walmart with 2.8M annual visits (source: Placer.ai)
- Excellent visibility with monument signage opportunity and ample parking
- Join Anytime Fitness, Papa Johns, T-Mobile, Bright Now Dental, El Patron Mexican Restaurant, Wasabi, Walk-In Urgent Care, EJR Jewelers, and more
- Nearby major retailers include Discount Drug Mart, PetCo, Dollar Tree, Kay Jewelers, Sleep Outfitters, Verizon, and more
- COMING SOON: Pita Way