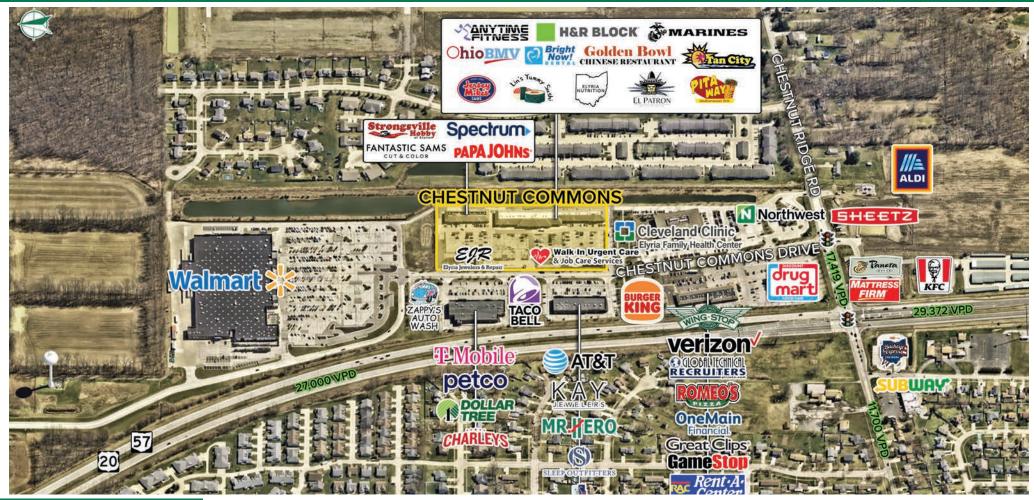

#### **HIGHLIGHTS**

- 1,500 SF endcap available
- Shadow-anchored by Walmart with 2.8M annual visits (source: Placer.ai)
- Excellent visibility with monument signage opportunity and ample parking
- Join Anytime Fitness, Papa Johns, T-Mobile, Bright Now Dental, El Patron Mexican Restaurant, Wasabi, Walk-In Urgent Care, EJR Jewelers, and more
- Nearby major retailers include Discount Drug Mart, PetCo, Dollar Tree, Kay Jewelers, Sleep Outfitters, Verizon, and more
- COMING SOON: Pita Way