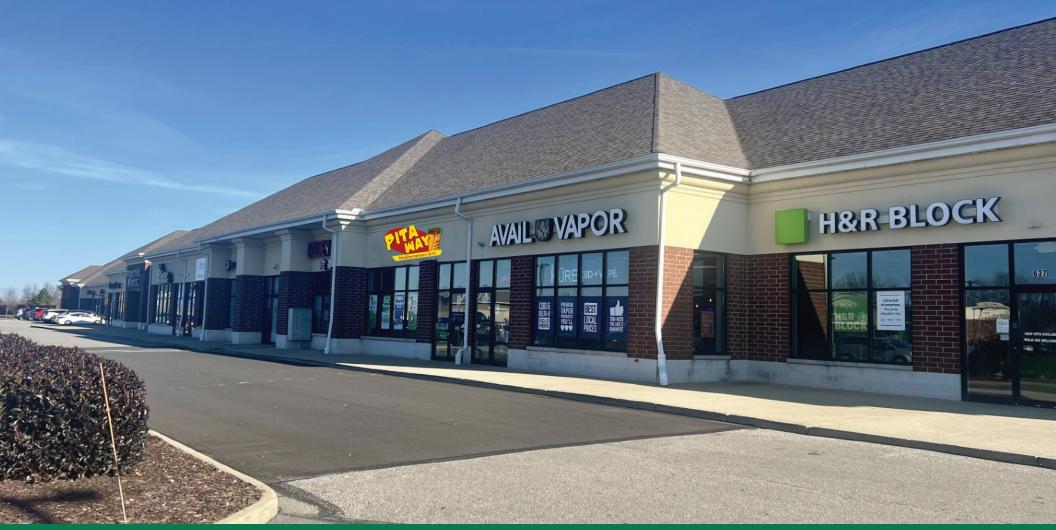

#### **HIGHLIGHTS**

- 1,500 SF endcap available
- Shadow-anchored by Walmart with 2.8M annual visits (source: Placer.ai)
- Excellent visibility with monument signage opportunity and ample parking
- Join Anytime Fitness, Papa Johns, T-Mobile, Bright Now Dental, El Patron Mexican Restaurant, Wasabi, Walk-In Urgent Care, EJR Jewelers, and more
- Nearby major retailers include Discount Drug Mart, PetCo, Dollar Tree, Kay Jewelers, Sleep Outfitters, Verizon, and more
- COMING SOON: Pita Way