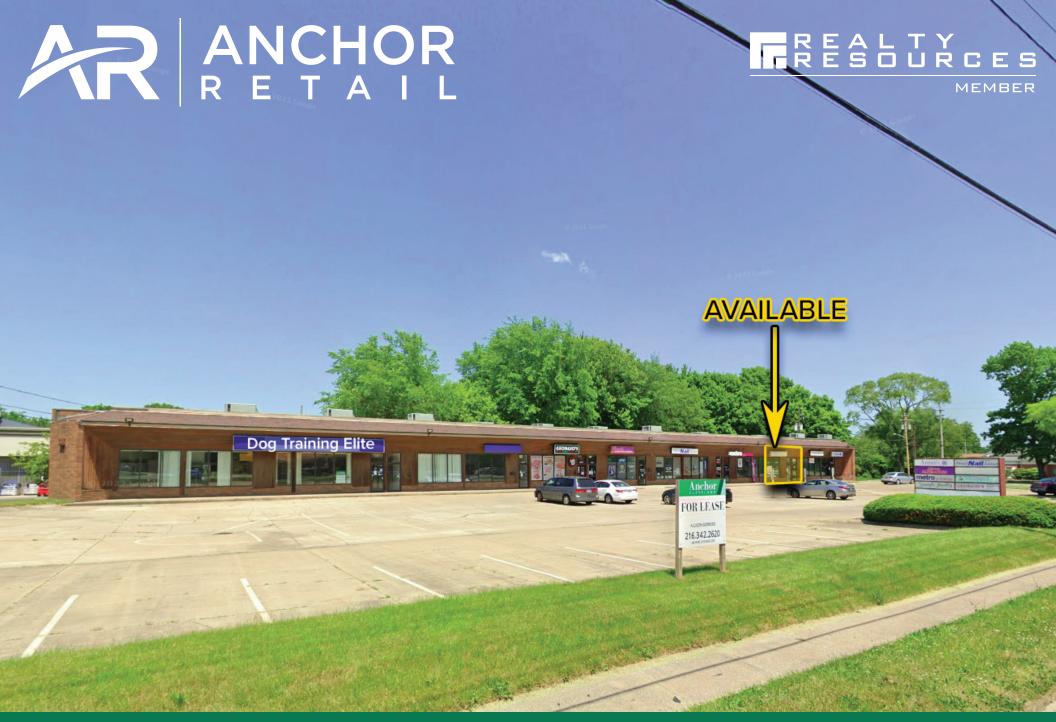

#### **HIGHLIGHTS**

- 1,250 SF available for lease
- Excellent visibility with monument signage opportunity
- Located in a densely populated area just minutes

from I-480 and Great Northern Mall

- Now Open: Dog Training Elite
- COMING SOON! George's Barber Shop &
  Overbeke School of Driving

## **AVAILABLE FOR LEASE**