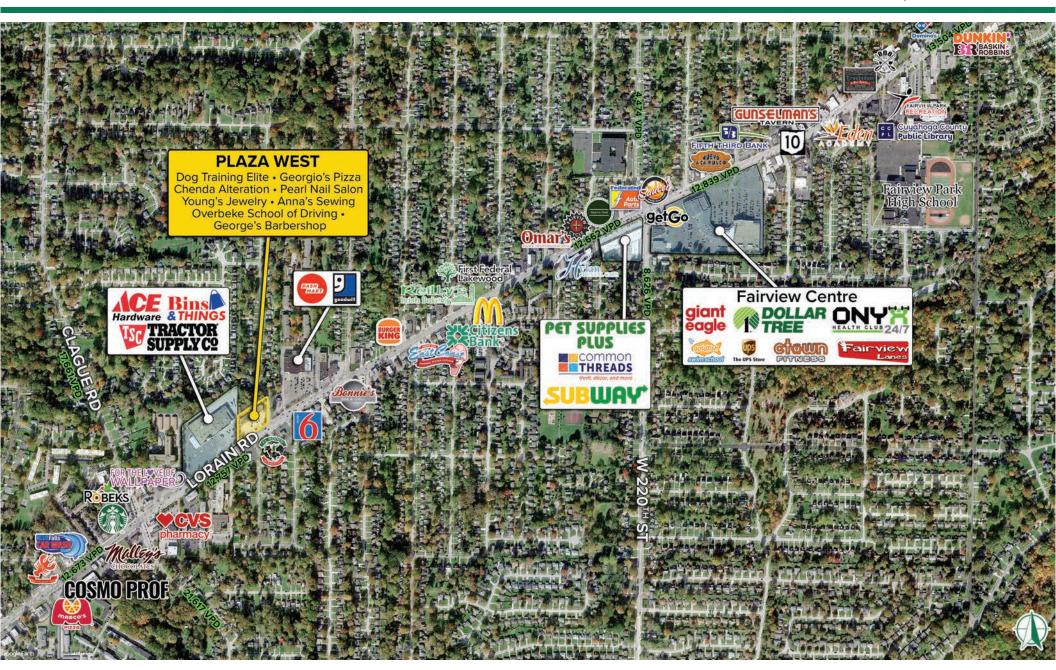

## **PLAZA WEST**

23130-23150 Lorain Road | North Olmsted, Ohio 44070

## **AVAILABLE FOR LEASE**