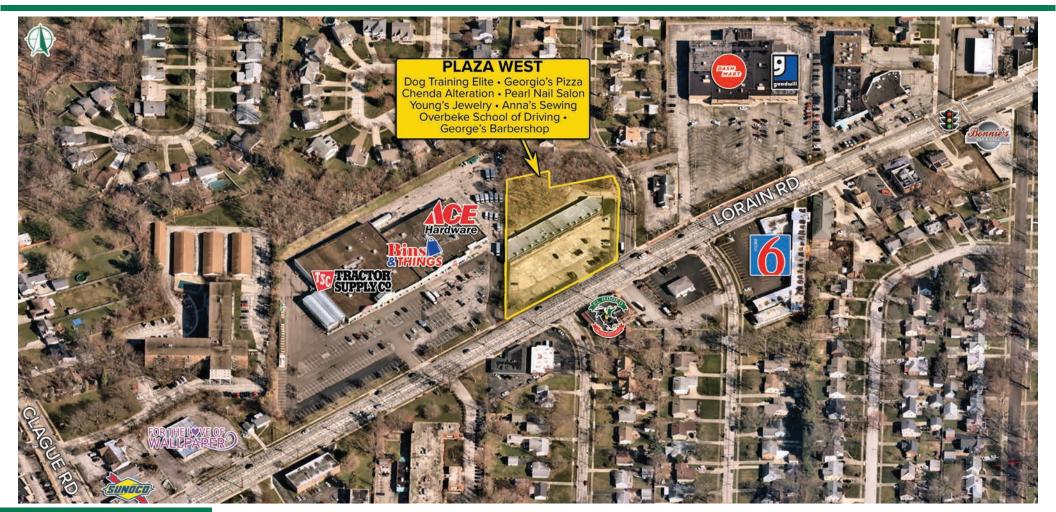

# **PLAZA WEST**

23130-23150 Lorain Road | North Olmsted, Ohio 44070

## **AVAILABLE FOR LEASE**