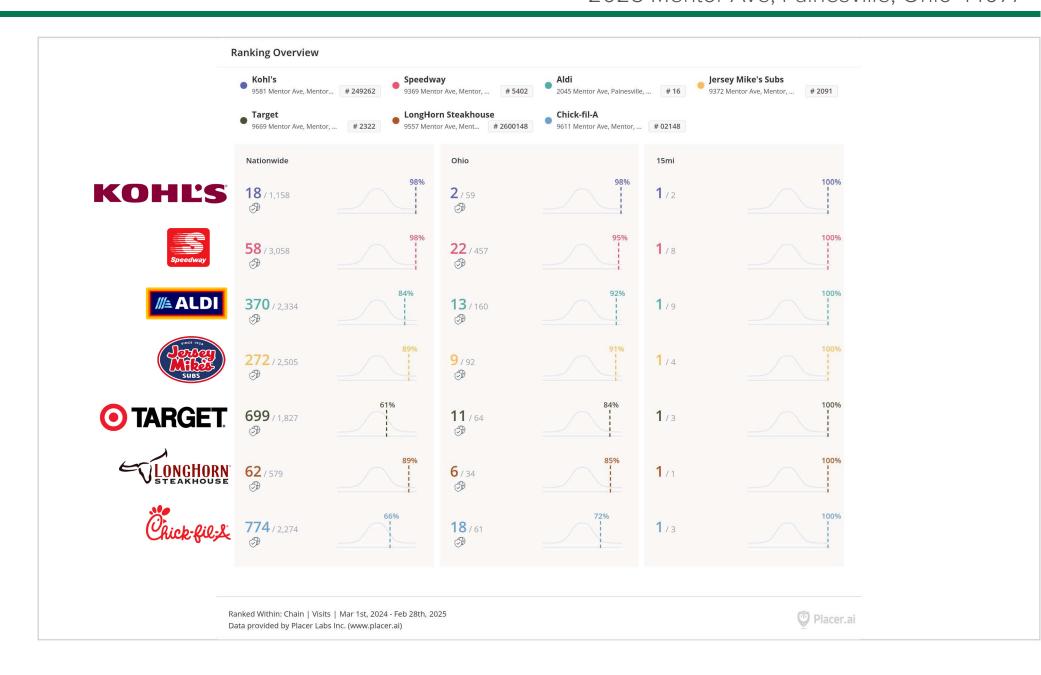

## **HIGHLIGHTS**

- Exceptional development opportunity in the prime Mentor Avenue retail corridor
- 0.475-acre parcel with maximized accessibility, featuring dual ingress/egress points
- Situated in Painesville Township, offering a pro-business environment with local income tax exemptions
- Neighboring some of Ohio's highest-ranked national retailer locations, such as Aldi, Kohl's, Speedway, Jersey Mike's, Target, Longhorn Steakhouse, and many more