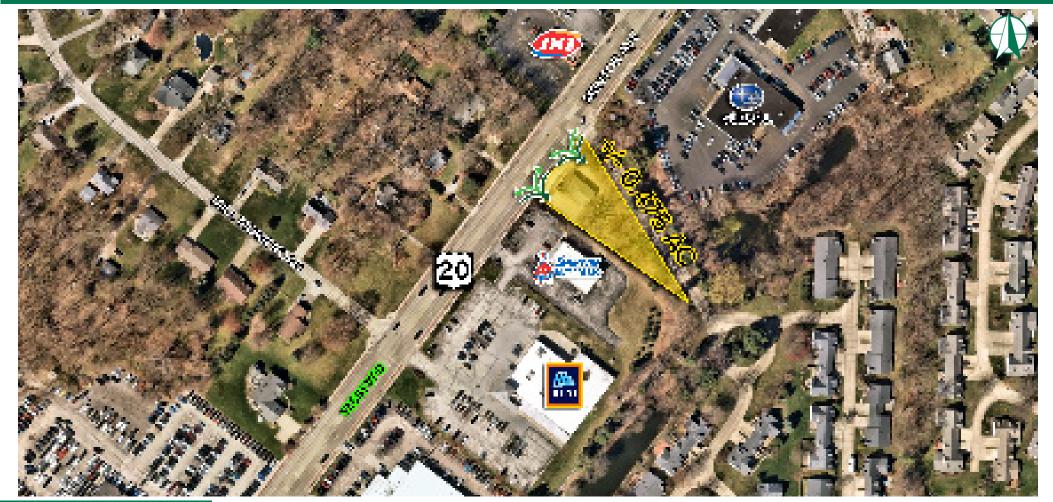

+/-0.47 ACRES

2025 Mentor Ave Painesville, Ohio 44077

2025 Mentor Ave, Painesville, Ohio 44077

## **HIGHLIGHTS**

- Exceptional development opportunity in the prime Mentor Avenue retail corridor
- 0.475-acre parcel with maximized accessibility, featuring dual ingress/egress points
- Situated in Painesville Township, offering a pro-business environment with local income tax exemptions
- Neighboring some of Ohio's highest-ranked national retailer locations, such as Aldi, Kohl's, Speedway, Jersey Mike's, Target, Longhorn Steakhouse, and many more

## +/- **0.47 ACRES**2025 Mentor Ave, Painesville, Ohio 44077

2025 Mentor Ave, Painesville, Ohio 44077

| 1 MILE 3 MII          | ES 5 MILES    | 5 15 MIN DRIVE |
|-----------------------|---------------|----------------|
|                       |               |                |
| POPULATION            |               |                |
| 7,328 48,1            | 01 102,247    | 85,238         |
| HOUSEHOLDS            |               |                |
| 3,329 20,1            | 29 43,552     | 36,198         |
| MEDIAN AGE            |               |                |
| 47.9 44.              | 2 43.8        | 43.6           |
| AVERAGE HH INCOM      | IE            |                |
| \$109,343 \$120,      | 340 \$113,927 | 7 \$111,862    |
| MEDIAN HH INCOME      |               |                |
| \$87,579 \$92,        | 919 \$86,494  | \$84,807       |
| BUSINESSES            |               |                |
| 372 1,94              | 3,788         | 3,625          |
| EMPLOYEES             |               |                |
| <u>900</u> 2,850 21,6 | 85 44,779     | 44,205         |
| EDUCATION: BACHE      | LORS +        |                |
| 33.3% 37.2            | % 33.8%       | 34.1%          |