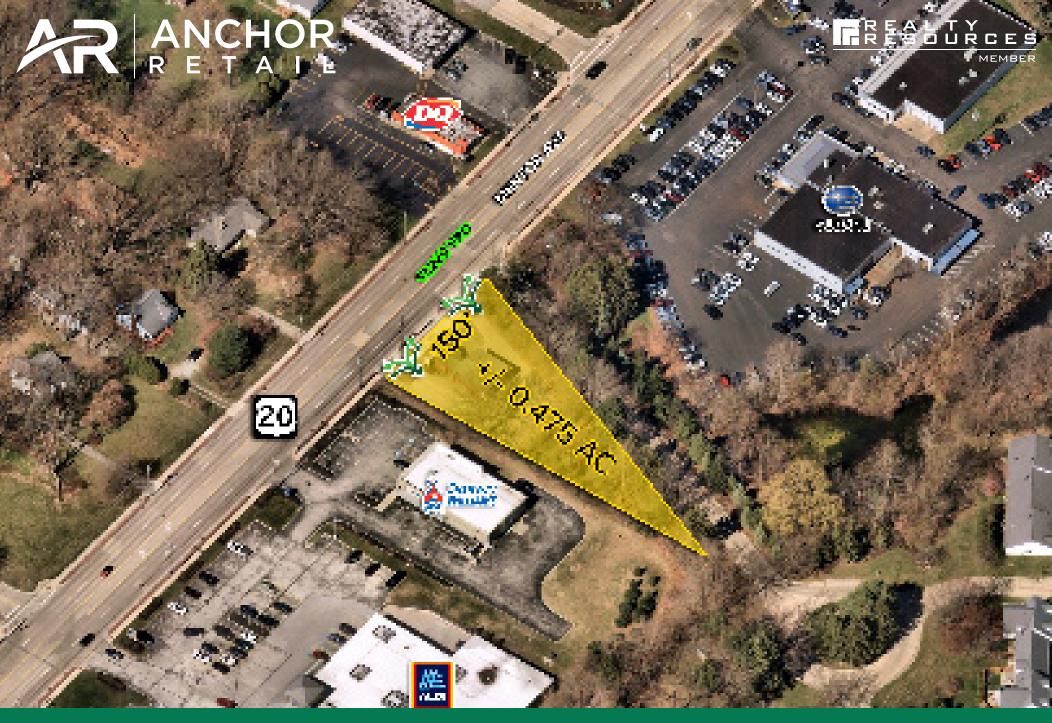

+/-0.47 ACRES

2025 Mentor Ave Painesville, Ohio 44077

2025 Mentor Ave, Painesville, Ohio 44077

## **HIGHLIGHTS**

- Exceptional development opportunity in the prime Mentor Avenue retail corridor
- 0.475-acre parcel with maximized accessibility, featuring dual ingress/egress points
- Situated in Painesville Township, offering a pro-business environment with local income tax exemptions
- Neighboring some of Ohio's highest-ranked national retailer locations, such as Aldi, Kohl's, Speedway, Jersey Mike's, Target, Longhorn Steakhouse, and many more

## +/- **0.47 ACRES**2025 Mentor Ave, Painesville, Ohio 44077

2025 Mentor Ave, Painesville, Ohio 44077

| 1 MILE 3 MII          | ES 5 MILES    | 5 15 MIN DRIVE |
|-----------------------|---------------|----------------|
|                       |               |                |
| POPULATION            |               |                |
| 7,328 48,1            | 01 102,247    | 85,238         |
| HOUSEHOLDS            |               |                |
| 3,329 20,1            | 29 43,552     | 36,198         |
| MEDIAN AGE            |               |                |
| 47.9 44.              | 2 43.8        | 43.6           |
| AVERAGE HH INCOM      | IE            |                |
| \$109,343 \$120,      | 340 \$113,927 | 7 \$111,862    |
| MEDIAN HH INCOME      |               |                |
| \$87,579 \$92,        | 919 \$86,494  | \$84,807       |
| BUSINESSES            |               |                |
| 372 1,94              | 3,788         | 3,625          |
| EMPLOYEES             |               |                |
| <u>900</u> 2,850 21,6 | 85 44,779     | 44,205         |
| EDUCATION: BACHE      | LORS +        |                |
| 33.3% 37.2            | % 33.8%       | 34.1%          |