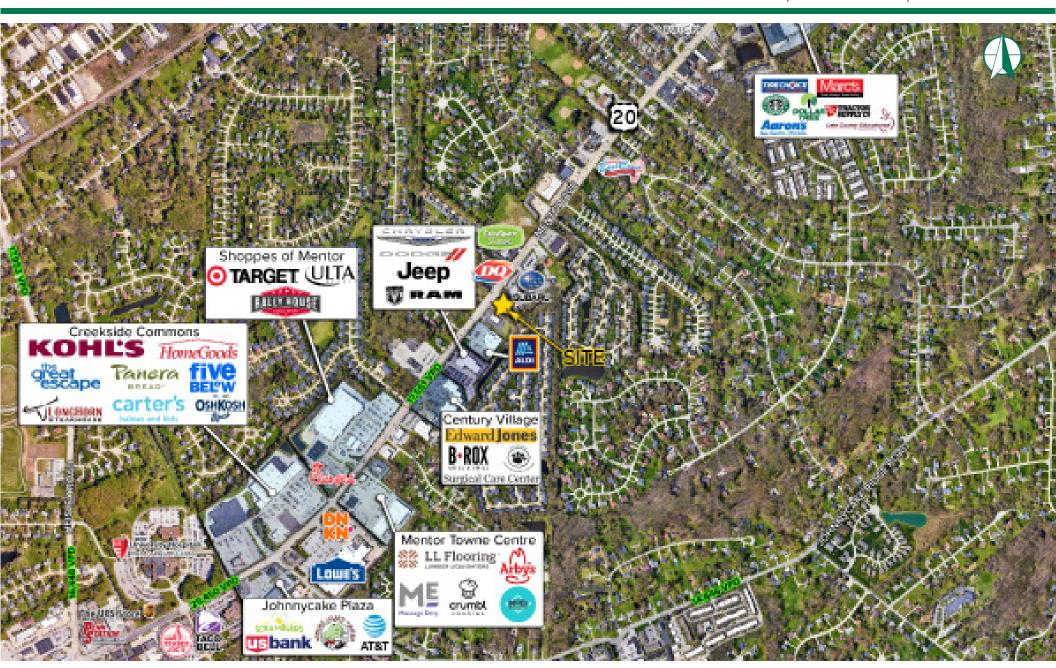

## **HIGHLIGHTS**

- Exceptional development opportunity in the prime Mentor Avenue retail corridor
- 0.475-acre parcel with maximized accessibility, featuring dual ingress/egress points
- Situated in Painesville Township, offering a pro-business environment with local income tax exemptions
- Neighboring some of Ohio's highest-ranked national retailer locations, such as Aldi, Kohl's, Speedway, Jersey Mike's, Target, Longhorn Steakhouse, and many more