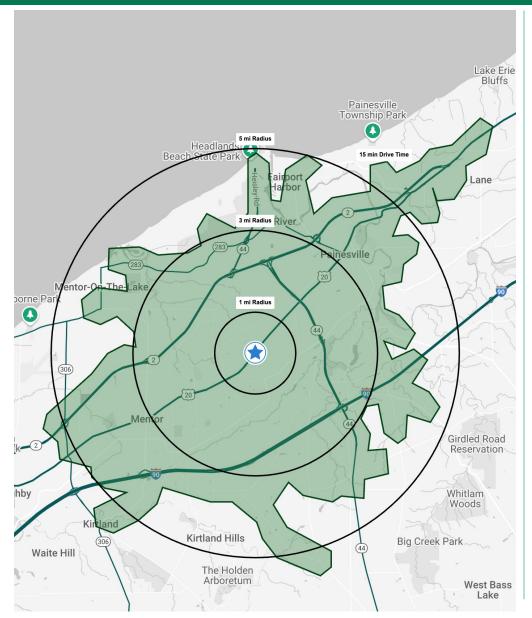

## +/- **0.47 ACRES**2025 Mentor Ave, Painesville, Ohio 44077

2025 Mentor Ave, Painesville, Ohio 44077

| 1 MILE 3 MII          | ES 5 MILES    | 5 15 MIN DRIVE |
|-----------------------|---------------|----------------|
|                       |               |                |
| POPULATION            |               |                |
| 7,328 48,1            | 01 102,247    | 85,238         |
| HOUSEHOLDS            |               |                |
| 3,329 20,1            | 29 43,552     | 36,198         |
| MEDIAN AGE            |               |                |
| 47.9 44.              | 2 43.8        | 43.6           |
| AVERAGE HH INCOM      | IE            |                |
| \$109,343 \$120,      | 340 \$113,927 | 7 \$111,862    |
| MEDIAN HH INCOME      |               |                |
| \$87,579 \$92,        | 919 \$86,494  | \$84,807       |
| BUSINESSES            |               |                |
| 372 1,94              | 3,788         | 3,625          |
| EMPLOYEES             |               |                |
| <u>900</u> 2,850 21,6 | 85 44,779     | 44,205         |
| EDUCATION: BACHE      | LORS +        |                |
| 33.3% 37.2            | % 33.8%       | 34.1%          |