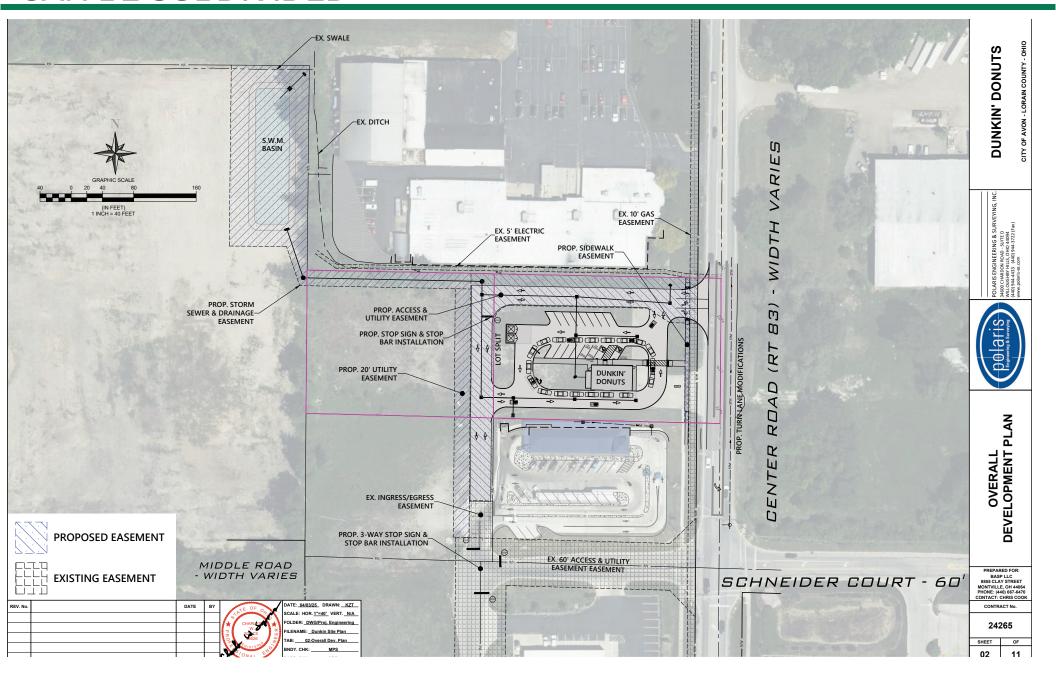

#### **HIGHLIGHTS**

- Prime AM-side location with full movement access at both Center Road and Scheider Road
- Join Dunkin Donuts (Under construction)
- ► Zoned C-4 commercial with M-1 industrial overlay Avon's most flexible and liberal commercial zoning
- Located just minutes from I-90
- ▶ Join approximately 1.5M SF of retailers in the market. New Top Golf one (1) mile away

## UP TO 2.0+ ACRES - CAN BE SUBDIVIDED