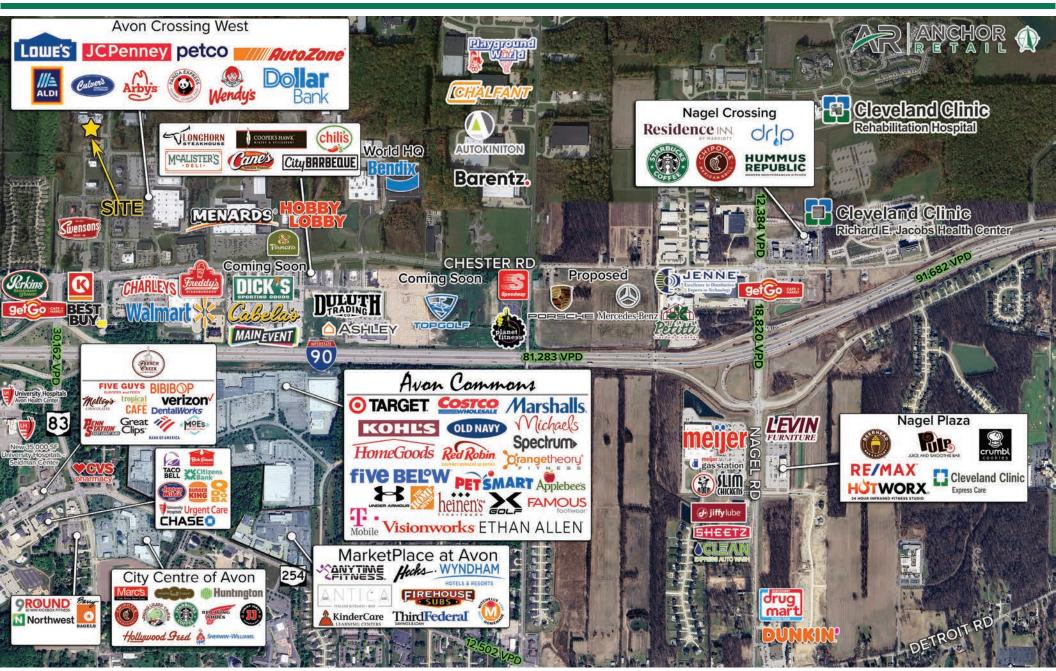

#### **HIGHLIGHTS**

- Prime AM-side location with full movement access at both Center Road and Scheider Road
- Join Dunkin Donuts (Under construction)
- ► Zoned C-4 commercial with M-1 industrial overlay Avon's most flexible and liberal commercial zoning
- Located just minutes from I-90
- ▶ Join approximately 1.5M SF of retailers in the market. New Top Golf one (1) mile away

## UP TO 2.0+ ACRES - CAN BE SUBDIVIDED