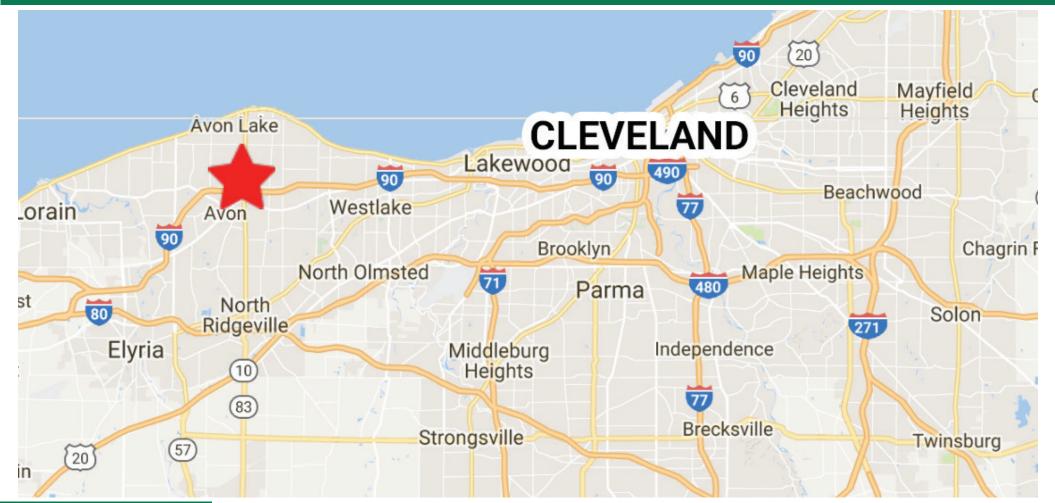

#### **HIGHLIGHTS**

- Prime AM-side location with full movement access at both Center Road and Scheider Road
- Join Dunkin Donuts (Under construction)
- ► Zoned C-4 commercial with M-1 industrial overlay Avon's most flexible and liberal commercial zoning
- Located just minutes from I-90
- ▶ Join approximately 1.5M SF of retailers in the market. New Top Golf one (1) mile away