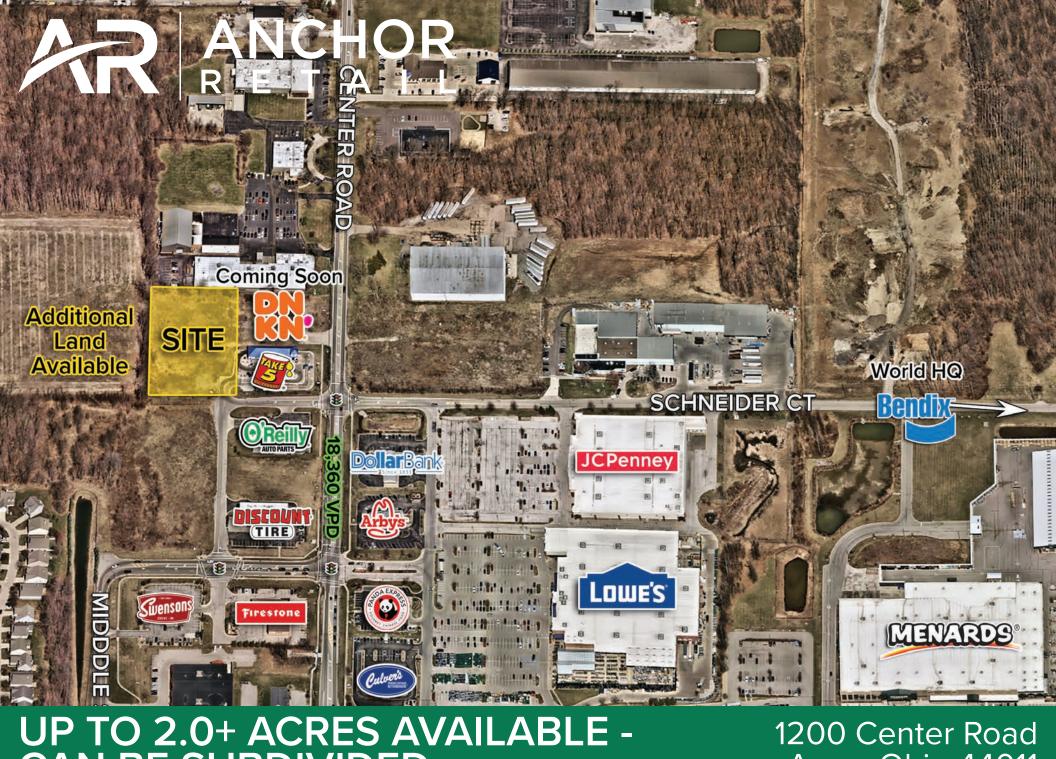

CAN BE SUBDIVIDED

Avon, Ohio 44011

1200 Center Road, Avon, Ohio 44011

# UP TO 2.0+ ACRES - CAN BE SUBDIVIDED

#### **HIGHLIGHTS**

- Prime AM-side location with full movement access at both Center Road and Scheider Road
- Join Dunkin Donuts (Under construction)
- ► Zoned C-4 commercial with M-1 industrial overlay Avon's most flexible and liberal commercial zoning
- Located just minutes from I-90
- ▶ Join approximately 1.5M SF of retailers in the market. New Top Golf one (1) mile away