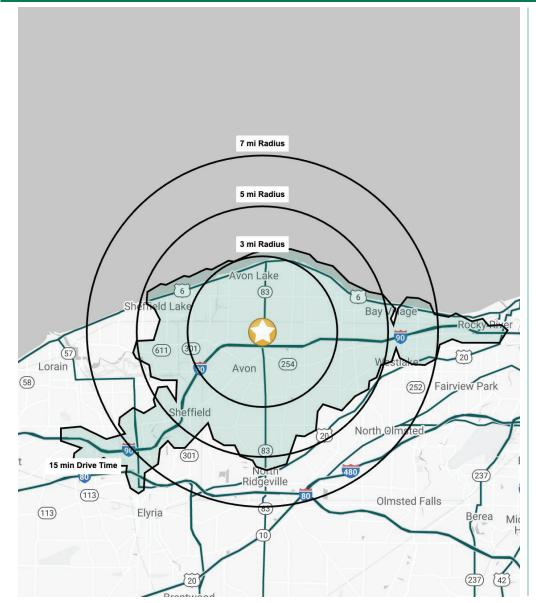

### LAND AVAILABLE

1200 Center Road, Avon, Ohio 44011

|               | DEM                    | IOGRAP    | HIC SN    | APSHOT       |
|---------------|------------------------|-----------|-----------|--------------|
|               | 3 MILES                | 5 MILES   | 7 MILES   | 15 MIN DRIVE |
| 2000          | POPULATION             |           |           |              |
| 14 11         | 44,700                 | 100,804   | 186,742   | 125,049      |
|               | HOUSEHOLDS             |           |           |              |
| <b>†117</b> † | 17,450                 | 40,077    | 75,449    | 50,994       |
|               | MEDIAN AGE             |           |           |              |
|               | 41.7                   | 42.0      | 42.1      | 42.2         |
| \$ (\$)       | AVERAGE HH INCOME      |           |           |              |
| 13            | \$116,419              | \$117,115 | \$102,879 | \$113,113    |
| \$ (\$)       | MEDIAN HH INCOME       |           |           |              |
| 13            | \$89,287               | \$90,973  | \$80,384  | \$86,781     |
|               | BUSINESSES             |           |           |              |
|               | 1,429                  | 3,323     | 6,252     | 4,542        |
| allia         | EMPLOYEES              |           |           |              |
| 202           | 18,559                 | 44,410    | 81,088    | 55,605       |
|               | EDUCATION: BACHELORS + |           |           |              |
|               | 52.7%                  | 49.7%     | 40.6%     | 49.3%        |